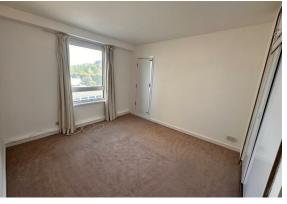

fob and intercom access, lift and stairs to the third floor.

# Hallway

Storage cupboards, intercom access.

# Lounge

### 16'4x13'02 (4.98mx4.01m)

Window to the front and side elevation with stunning views.

# Kitchen

Wall and base units with worktops, inset sink and drainer with tap, cooker and hob, space for white goods, window to the front and side elevation with stunning views.

# Bedroom 1

11'10x10'11 (3.61mx3.33m) Window to the side elevation, radiator, built in cupboards.

# Bedroom 2

10'06x8'02 (3.20mx2.49m) Window to the side elevation.

# Bathroom

Bath with mixer tap and shower attachment, WC and wash basin vanity unit with tap.

**Garage** Number 89, up and over front

**Parking** Parking available

**Communal Gardens** Immaculate gardens with stanning views.