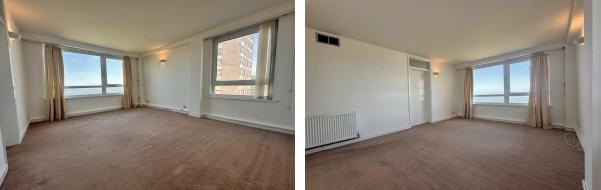

# Lounge

### 16'4x13'02 (4.98mx4.01m)

Window to the front and side elevation with stunning views.