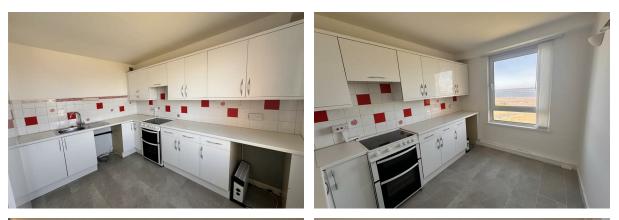

# Kitchen

Wall and base units with worktops, inset sink and drainer with tap, cooker and hob, space for white goods, window to the front and side elevation with stunning views.