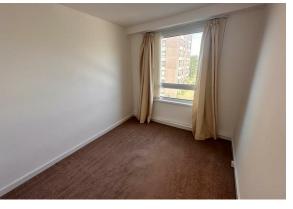

ob and intercom access, lift and stairs to the third floor.

# Hallway

Storage cupboards, intercom access.

# Lounge

### 16'4x13'02 (4.98mx4.01m)

Window to the front and side elevation with stunning views.

# Kitchen

Wall and base units with worktops, inset sink and drainer with tap, cooker and hob, space for white goods, window to the front and side elevation with stunning views.

# Bedroom 1

11'10x10'11 (3.61mx3.33m) Window to the side elevation, radiator, built in cupboards.

# Bedroom 2

10'06x8'02 (3.20mx2.49m) Window to the side elevation.

# Bathroom

Bath with mixer tap and shower attachment, WC and wash basin vanity unit with tap.

**Garage** Number 89, up and over front

**Parking** Parking available

**Communal Gardens** Immaculate gardens with stanning views.