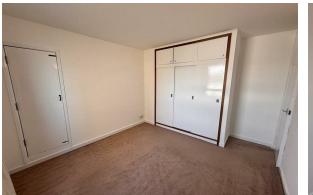

# Bedroom 1

11'10x10'11 (3.61mx3.33m) Window to the side elevation, radiator, built in cupboards.