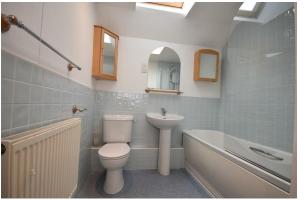

### Bathroom

Panel bath with shower, WC, wash basin with tap, Velux sky light, radiator.