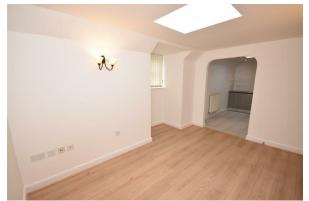

#### Bedroom

### 13'06x9'08(max) (4.11mx2.95m(max))

Window to the front elevation, radiator, fitted wardrobes.