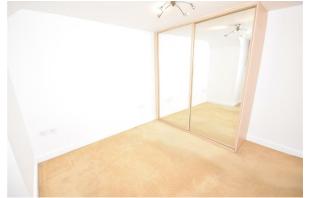

#### Bedroom

### 13'06x9'08(max) (4.11mx2.95m(max))

Window to the front elevation, radiator, fitted wardrobes.