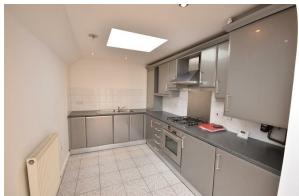

## Kitchen / Breakfast Room

### 11'05x7'09 (3.48mx2.36m)

Wall and base units with worktops, inset sink and drainer with mixer tap, integrated fridge, washing machine, electric oven, gas hob and extractor fan. The room has tiled flooring, sky light, concealed gas boiler and a radiator.