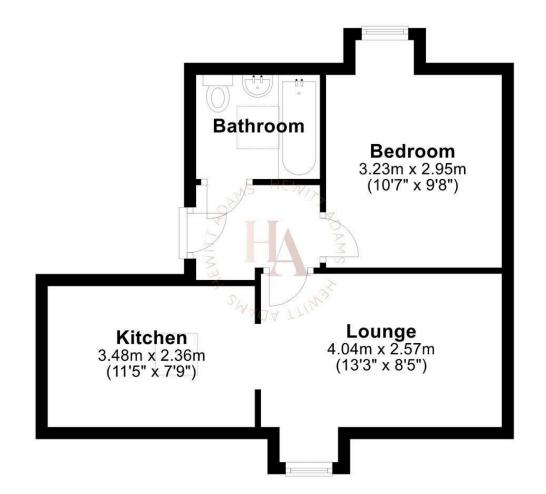

Total area: approx. 37.5 sq. metres (403.8 sq. feet) For illustration purposes only - not to scale

www.hewittadams.co.uk A: 20 Pensby Road, Heswall, CH60 7RE T: 0151 342 8200

Hewitt Adams Ltd. Registered in England Company Reg No: 09987691 Company VAT No: 249324300

This is a very central location, and properties so close to the centre of Heswall are very popular.

The property is IMMACULATELY PRESENTED and perfect for INVESTMENT, DOWNSIZERS or FIRST TIME BUYERS.

In brief the property consists of: Communal Entrance, Hallway, Lounge, Kitchen/Breakfast Room, one Bedroom and a Bathroom. Externally there is One Parking space.

## Lounge

## 13'03x10'11 (4.04mx3.33m)

Window to the rear elevation and sky light, radiator, wall lights, laminate flooring.

## Kitchen / Breakfast Room

### 11'05x7'09 (3.48mx2.36m)

Wall and base units with worktops, inset sink and drainer with mixer tap, integrated fridge, washing machine, electric oven, gas hob and extractor fan. The room has tiled flooring, sky light, concealed gas boiler and a radiator.

#### Bedroom

### 13'06x9'08(max) (4.11mx2.95m(max))

Window to the front elevation, radiator, fitted wardrobes.

### Bathroom

Panel bath with shower, WC, wash basin with tap, Velux sky light, radiator.