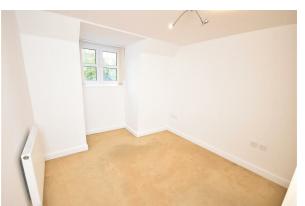

#### Bedroom

### 13'06x9'08(max) (4.11mx2.95m(max))

Window to the front elevation, radiator, fitted wardrobes.