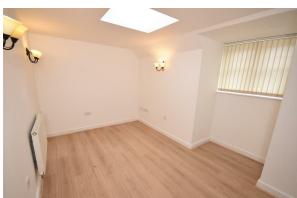

## Lounge

## 13'03x10'11 (4.04mx3.33m)

Window to the rear elevation and sky light, radiator, wall lights, laminate flooring.