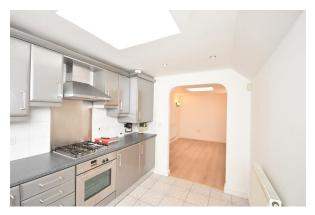

## Kitchen / Breakfast Room

### 11'05x7'09 (3.48mx2.36m)

Wall and base units with worktops, inset sink and drainer with mixer tap, integrated fridge, washing machine, electric oven, gas hob and extractor fan. The room has tiled flooring, sky light, concealed gas boiler and a radiator.