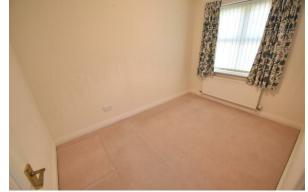

### Bedroom 2

7'7" × 10'10" (2.33 × 3.31)

Double glazed window to front aspect, radiator, power points