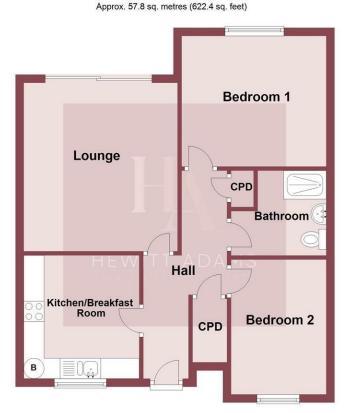

## **Ground Floor**

#### Total area: approx. 57.8 sq. metres (622.4 sq. feet)

Whilst every attempt has been made to ensure the accuracy of this floor plan contained here, measurements of doors, windows, room and any other items are approximate and no reposnsibility is taken for any error, ommision or mis-statement. The plan is for illustrative purposes only and should be used as such by any prospective purchaser. The services, systems and appliances shown here have not been tested and no guarantee to their operability or effiency can be given.

Plan produced using PlanUp.