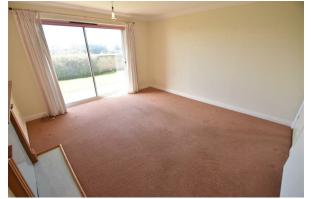

### Lounge

#### 12'8" x 14'4" (3.87 x 4.38)

Double glazed sliding doors to rear garden, radiator, power points. This flat benefits from opening out onto the communal garden at the rear of the development meaning an owner has easy access out to lovely open outdoor spaces with a view of Wales.

\*Lovely view of the Dee Estuary & Wales from the lounge\*