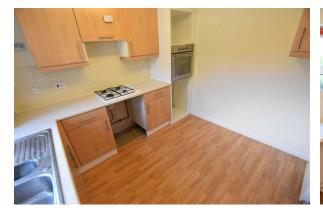

#### Kitchen

10'6" x 8'6" (3.22 x 2.61)

Fitted wall and base units, worktop surfaces, integrated hob and oven, space for fridge freezer, inset sink, double glazed window