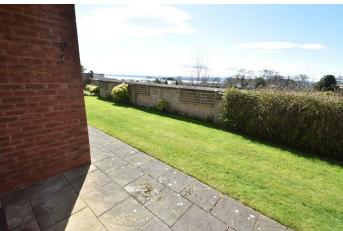

#### 12'8" x 14'4" (3.87 x 4.38)

Double glazed sliding doors to rear garden, radiator, power points. This flat benefits from opening out onto the communal garden at the rear of the development meaning an owner has easy access out to lovely open outdoor spaces with a view of Wales.

#### **EXTERNALLY**

Parking - TWO parking spaces.

Gardens - Communal gardens with lawned areas and a view of the Dee Estuary and Wales