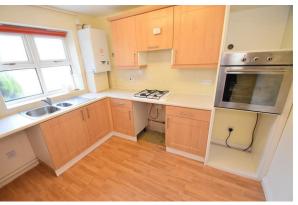

#### Kitchen

10'6" x 8'6" (3.22 x 2.61)

Fitted wall and base units, worktop surfaces, integrated hob and oven, space for fridge freezer, inset sink, double glazed window