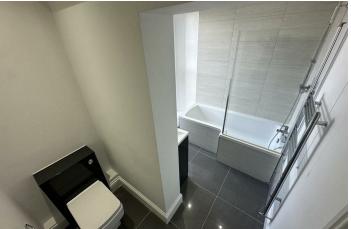

### Bathroom

P shaped panel bath with waterfall mixer tap, thermostatic shower, WC, wash basin vanity unit with waterfall mixer tap, partially tiled walls, tiled flooring, heated chrome towel rail, inset spot lights