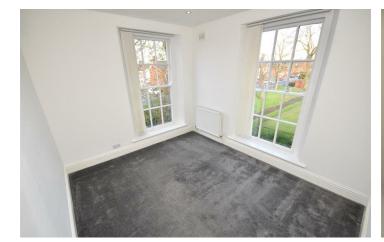

# Bedroom

11'6x9'8 (3.51mx2.95m) Sash window to the front and side elevation, radiator.