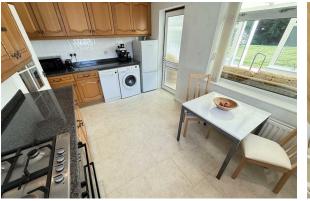

#### Kitchen

14'5" × 9'1" (4.40 × 2.79)

Fitted kitchen with wall and base units, integrated oven and hob, spaces for white goods, inset sink, wall mounted boiler, double glazed window, radiator, power points, door into;