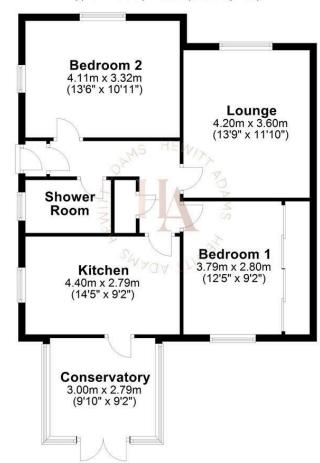

## **Ground Floor**

Approx. 76.8 sq. metres (826.9 sq. feet)

Total area: approx. 76.8 sq. metres (826.9 sq. feet) For illustration purposes only - not to scale

#### **Bedroom Two**

13'5" x 10'6" (4.11 x 3.22)

Double glazed window, radiator, power points
\*Currently used as a second lounge / dining room\*

#### Lounge

13'9" x 11'9" (4.20 x 3.60)

Double glazed window, radiator, power points, fireplace

## Bedroom One

12'5" x 9'2" (to wardrobes) (3.79 x 2.80 (to wardrobes))

Fitted wardrobes, radiator, power points, double glazed window

## Shower-Room

Comprising shower, low level W.C, wash hand basin, heated towel rail, double glazed window

#### Kitchen

14'5" × 9'1" (4.40 × 2.79)

Fitted kitchen with wall and base units, integrated oven and hob, spaces for white goods, inset sink, wall mounted boiler, double glazed window, radiator, power points, door into;

## Conservatory

9'10" × 9'1" (3.00 × 2.79)

Overlooking the read garden.