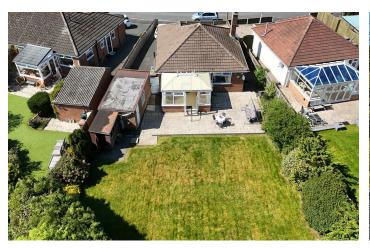

Sold with NO ONWARD CHAIN.

Occupying a GENEROUS PLOT this immaculate bungalow is in fantastic condition.

In brief the accommodation affords; entrance porch, hall, two bedrooms, lounge, kitchen, shower room and a conservatory.

With a good sized driveway, detached garage and a LARGE and private rear garden that gets plenty of sunlight.

Sold with NO ONWARD CHAIN.

Call Hewitt Adams on 0151 342 8200 to view.

A: 20 Pensby Road, Heswall, CH60 7RE T: 0151 342 8200 www.hewittadams.co.uk Hewitt Adams Ltd. Registered in England Company Reg No: 09987691 Company VAT No: 249324300

## **EXTERNALLY**

With a good sized driveway, detached garage and a LARGE and private rear garden that gets plenty of sunlight.

The rear garden is a particular selling feature with this bungalow as is it a tremendous size.