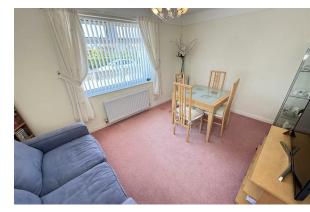

#### **Bedroom Two**

13'5" x 10'6" (4.11 x 3.22)

Double glazed window, radiator, power points
\*Currently used as a second lounge / dining room\*

#### Lounge

13'9" x 11'9" (4.20 x 3.60)

Double glazed window, radiator, power points, fireplace