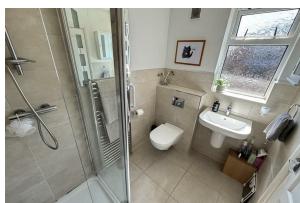

## Shower-Room

Comprising shower, low level W.C, wash hand basin, heated towel rail, double glazed window