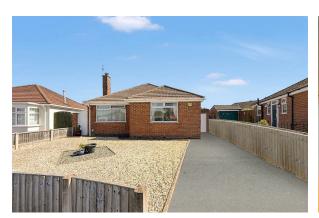

# Haddon Drive, Pensby, Wirral CH61 8TF £285,000

\*Two Bedroom Detached Bungalow - Large Plot & Gorgeous Garden - No Onward Chain\*

Hewitt Adams is delighted to market this DETACHED two bedroom bungalow located on the POPULAR Haddon Drive in Pensby.

Sold with NO ONWARD CHAIN.

Occupying a GENEROUS PLOT this immaculate bungalow is in fantastic condition.

In brief the accommodation affords; entrance porch, hall, two bedrooms, lounge, kitchen, shower room and a conservatory.

With a good sized driveway, detached garage and a LARGE and private rear garden that gets plenty of sunlight.

Sold with NO ONWARD CHAIN.

Call Hewitt Adams on 0151 342 8200 to view.

A: 20 Pensby Road, Heswall, CH60 7RE T: 0151 342 8200 www.hewittadams.co.uk Hewitt Adams Ltd. Registered in England Company Reg No: 09987691 Company VAT No: 249324300

## **EXTERNALLY**

With a good sized driveway, detached garage and a LARGE and private rear garden that gets plenty of sunlight.

The rear garden is a particular selling feature with this bungalow as is it a tremendous size.