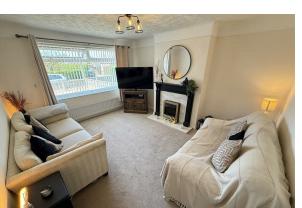

#### Lounge

13'9" x 11'9" (4.20 x 3.60)

Double glazed window, radiator, power points, fireplace