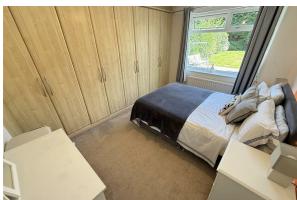

## Bedroom One

12'5" x 9'2" (to wardrobes) (3.79 x 2.80 (to wardrobes))

Fitted wardrobes, radiator, power points, double glazed window