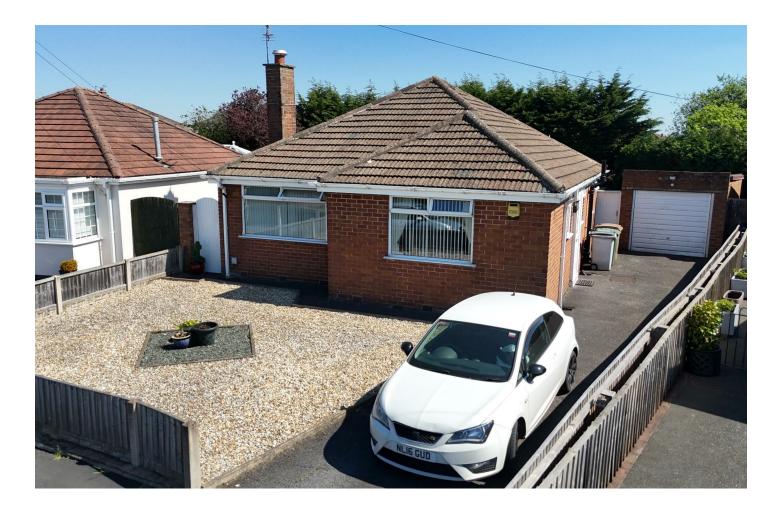

With a good sized driveway, detached garage and a LARGE and private rear garden that gets plenty of sunlight.

Sold with NO ONWARD CHAIN.

Call Hewitt Adams on 0151 342 8200 to view.

A: 20 Pensby Road, Heswall, CH60 7RE T: 0151 342 8200 www.hewittadams.co.uk Hewitt Adams Ltd. Registered in England Company Reg No: 09987691 Company VAT No: 249324300

## **EXTERNALLY**

With a good sized driveway, detached garage and a LARGE and private rear garden that gets plenty of sunlight.

The rear garden is a particular selling feature with this bungalow as is it a tremendous size.