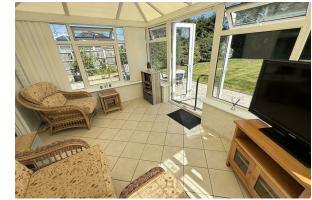

oints, fireplace

## Bedroom One

12'5" x 9'2" (to wardrobes) (3.79 x 2.80 (to wardrobes))

Fitted wardrobes, radiator, power points, double glazed window

## Shower-Room

Comprising shower, low level W.C, wash hand basin, heated towel rail, double glazed window

#### Kitchen

14'5" × 9'1" (4.40 × 2.79)

Fitted kitchen with wall and base units, integrated oven and hob, spaces for white goods, inset sink, wall mounted boiler, double glazed window, radiator, power points, door into;

## Conservatory

9'10" × 9'1" (3.00 × 2.79)

Overlooking the read garden.

## **EXTERNALLY**

With a good sized driveway, detached garage and a LARGE and private rear garden that gets plenty of sunlight.

The rear garden is a particular selling feature with this bungalow as is it a tremendous size.

















www.hewittadams.co.uk A: 20 Pensby Road, Heswall, CH60 7RE

T: 0151 342 8200

www.hewittadams.co.uk

A: 20 Pensby Road, Heswall, CH60 7RE

T: 0151 342 8200

Hewitt Adams Ltd. Registered in England

Company Reg No: 09987691

Company VAT No: 249324300

Hewitt Adams Ltd. Registered in England Cor

Company Reg No: 09987691

Company VAT No: 249324300