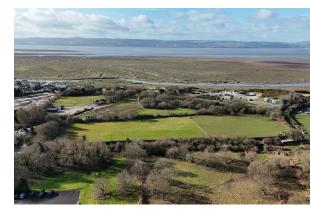

# Pipers Lane, Heswall, Wirral CH60 9HY £700,000

3 Bedroom 2 Reception 2 Bathroom D

\*\*Incredible Estuary Views - Create Your DREAM Home - South Westerly Facing - Must View!\*\*

Hewitt Adams is excited to offer to the market this DETACHED bungalow located on the HIGHLY SOUGHT AFTER Pipers Lane. The bungalow occupies a LARGE PLOT, boasts INCREDIBLE ESTUARY VIEWS and backs onto the WIRRAL WAY with direct access onto this nature trail

Blank canvases like this, with views like these, RARELY COME TO THE MARKET and when they do they tend to be SNAPPED UP by discerning buyers who have been waited for such an opportunity to CREATE THEIR DREAM HOME. Such is the size of the plot, and the views - \*subject to planning constraints - there is scope to develop a home of grand designs.

With an In&Out driveway and sizable front garden, and to the rear is a HUGE rear garden that enjoys tremendous estuary views EVEN FROM GROUND LEVEL. This sunny aspect SOUTHERLY FACING garden is comprised of patio and lawn. The garden BACKS ONTO THE WIRRAL WAY. With an integral garage.

#### **EXTERNALLY**

Front Aspect - In& Out driveway and large front garden

Rear Aspect - HUGE SOUTHERLY FACING REAR GARDEN from which you can enjoy panoramic ESTUARY VIEWS. The garden comprises of large patio and an expansive lawn that runs all the way down to the WIRRAL WAY.