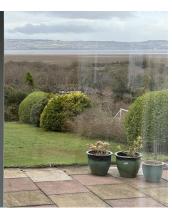

With an In&Out driveway and sizable front garden, and to the rear is a HUGE rear garden that enjoys tremendous estuary views EVEN FROM GROUND LEVEL. This sunny aspect SOUTHERLY FACING garden is comprised of patio and lawn. The garden BACKS ONTO THE WIRRAL WAY. With an integral garage.

#### **EXTERNALLY**

Front Aspect - In& Out driveway and large front garden

Rear Aspect - HUGE SOUTHERLY FACING REAR GARDEN from which you can enjoy panoramic ESTUARY VIEWS. The garden comprises of large patio and an expansive lawn that runs all the way down to the WIRRAL WAY.