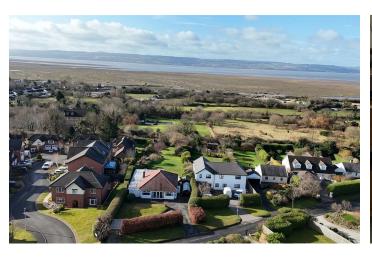

# Pipers Lane, Heswall, Wirral CH60 9HY £700,000

3 Bedroom 2 Reception 2 Bathroom D

\*\*Incredible Estuary Views - Create Your DREAM Home - South Westerly Facing - Must View!\*\*

Hewitt Adams is excited to offer to the market this DETACHED bungalow located on the HIGHLY SOUGHT AFTER Pipers Lane. The bungalow occupies a LARGE PLOT, boasts INCREDIBLE ESTUARY VIEWS and backs onto the WIRRAL WAY with direct access onto this nature trail

Blank canvases like this, with views like these, RARELY COME TO THE MARKET and when they do they tend to be SNAPPED UP by discerning buyers who have been waited for such an opportunity to CREATE THEIR DREAM HOME. Such is the size of the plot, and the views - \*subject to planning constraints - there is scope to develop a home of grand designs.

With an In&Out driveway and sizable front garden, and to the rear is a HUGE rear garden that enjoys tremendous estuary views EVEN FROM GROUND LEVEL. This sunny aspect SOUTHERLY FACING garden is comprised of patio and lawn. The garden BACKS ONTO THE WIRRAL WAY. With an integral garage.

#### **EXTERNALLY**

Front Aspect - In& Out driveway and large front garden

Rear Aspect - HUGE SOUTHERLY FACING REAR GARDEN from which you can enjoy panoramic ESTUARY VIEWS. The garden comprises of large patio and an expansive lawn that runs all the way down to the WIRRAL WAY.