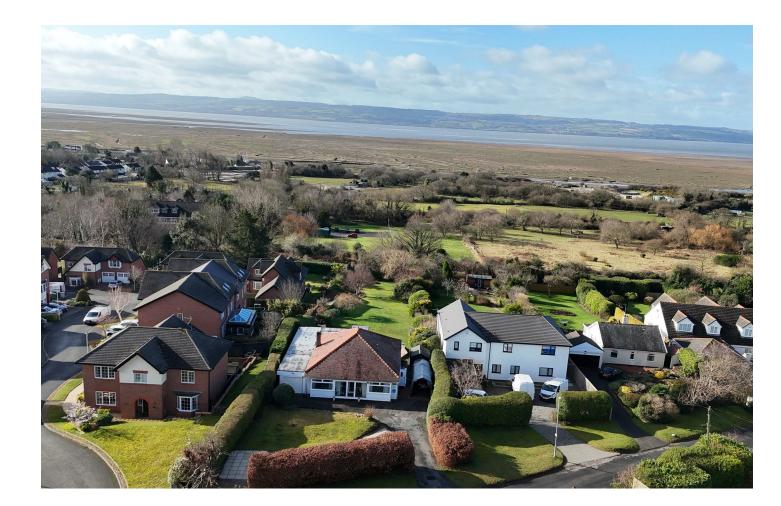

# Pipers Lane, Heswall, Wirral CH60 9HY £700,000

3 Bedroom 2 Reception 2 Bathroom D

\*\*Incredible Estuary Views - Create Your DREAM Home - South Westerly Facing - Must View!\*\*

Hewitt Adams is excited to offer to the market this DETACHED bungalow located on the HIGHLY SOUGHT AFTER Pipers Lane. The bungalow occupies a LARGE PLOT, boasts INCREDIBLE ESTUARY VIEWS and backs onto the WIRRAL WAY with direct access onto this nature trail

Blank canvases like this, with views like these, RARELY COME TO THE MARKET and when they do they tend to be SNAPPED UP by discerning buyers who have been waited for such an opportunity to CREATE THEIR DREAM HOME. Such is the size of the plot, and the views - \*subject to planning constraints - there is scope to develop a home of grand designs.

With an In&Out driveway and sizable front garden, and to the rear is a HUGE rear garden that enjoys tremendous estuary views EVEN FROM GROUND LEVEL. This sunny aspect SOUTHERLY FACING garden is comprised of patio and lawn. The garden BACKS ONTO THE WIRRAL WAY. With an integral garage.

#### **EXTERNALLY**

Front Aspect - In& Out driveway and large front garden

Rear Aspect - HUGE SOUTHERLY FACING REAR GARDEN from which you can enjoy panoramic ESTUARY VIEWS. The garden comprises of large patio and an expansive lawn that runs all the way down to the WIRRAL WAY.