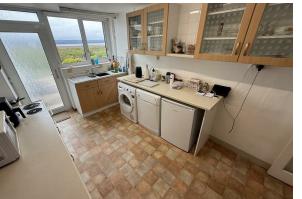

#### Kitchen

8'5" x 14'7" (2.59 x 4.47)

Wall and base units, inset sink, double glazed window with incredible views