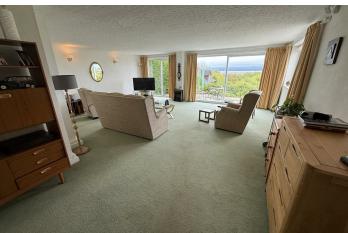

# Lounge

27'6" × 21'8" (8.4 × 6.61)

INCREDIBLE VIEWS across the garden, fields beyond and then ESTUARY from the double glazed windows and sliding doors. Radiators, power points.