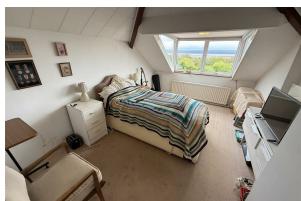

## Bedroom

10'4" x 16'11" (3.16 x 5.17)

INCREDIBLE FAR REACHING VIEWS, radiator, power points, door into: