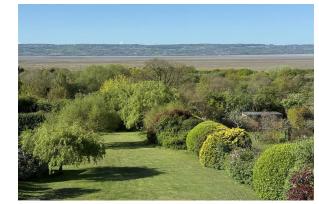

With an In&Out driveway and sizable front garden, and to the rear is a HUGE rear garden that enjoys tremendous estuary views EVEN FROM GROUND LEVEL. This sunny aspect SOUTHERLY FACING garden is comprised of patio and lawn. The garden BACKS ONTO THE WIRRAL WAY. With an integral garage.

#### **EXTERNALLY**

Front Aspect - In& Out driveway and large front garden

Rear Aspect - HUGE SOUTHERLY FACING REAR GARDEN from which you can enjoy panoramic ESTUARY VIEWS. The garden comprises of large patio and an expansive lawn that runs all the way down to the WIRRAL WAY.