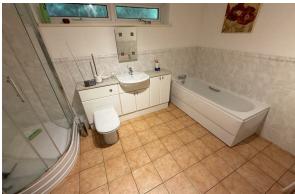

5.17)

INCREDIBLE FAR REACHING VIEWS, radiator, power points, door into:

#### En-Suite W.C

W.C, wash hand basin

# **ANNEXE**

## Lounge

11'2" × 19'11" (3.41 × 6.08)

Double glazed patio doors with far reaching views, radiator, power points

#### Kitchenette

Wall and base units, inset sink, integrated oven and hob, fridge

# Shower-Room

6'4" x 4'3" (1.94 x 1.31)

Comprising shower, low level W.C, wash hand basin

### Bedroom

11'1" x 12'10" (3.38 x 3.93)

Double glazed window, radiator, power points

#### **EXTERNALLY**

Front Aspect - In& Out driveway and large front garden

Rear Aspect - HUGE SOUTHERLY FACING REAR GARDEN from which you can enjoy panoramic ESTUARY VIEWS. The garden comprises of large patio and an expansive lawn that runs all the way down to the WIRRAL WAY.



















www.hewittadams.co.uk A: 20 Pensby Road, Heswall, CH60 7RE

T: 0151 342 8200

www.hewittadams.co.uk A: 20 Pensby Road, Heswall, CH60 7RE

T: 0151 342 8200

Hewitt Adams Ltd. Registered in England

Company Reg No: 09987691

Company VAT No: 249324300

Hewitt Adams Ltd. Registered in England

Company Reg No: 09987691

Company VAT No: 249324300