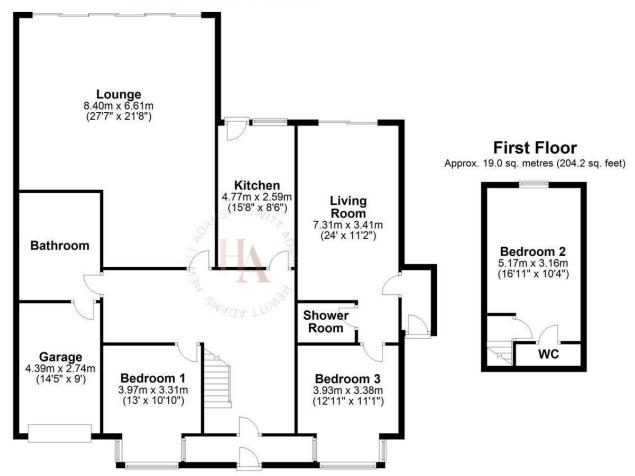

# **Ground Floor**

Approx. 167.5 sq. metres (1803.4 sq. feet)

Total area: approx. 186.5 sq. metres (2007.7 sq. feet) For illustration purposes only - not to scale

In brief the accommodation affords: entrance porch, hall, kitchen, lounge, bedroom, bathroom. Upstairs there is a bedrooms and w.c. The bungalow has been adapted to offer a one bedroom annexe complete with kitchenette, shower-room and small lounge.

# Hall

# Lounge

27'6" × 21'8" (8.4 × 6.61)

INCREDIBLE VIEWS across the garden, fields beyond and then ESTUARY from the double glazed windows and sliding doors. Radiators, power points.

#### Kitchen

8'5" x 14'7" (2.59 x 4.47)

Wall and base units, inset sink, double glazed window with incredible views

#### Bedroom

10'10" x 13'0" (3.31 x 3.97)

Double glazed window, radiator, power points

#### Bathroom

8'11" x 11'10" (2.74 x 3.62)

### **UPSTAIRS**

## Bedroom

10'4" x 16'11" (3.16 x 5.17)

INCREDIBLE FAR REACHING VIEWS, radiator, power points, door into:

#### En-Suite W.C

W.C, wash hand basin

# **ANNEXE**

## Lounge

11'2" × 19'11" (3.41 × 6.08)

Double glazed patio doors with far reaching views, radiator, power points

#### Kitchenette

Wall and base units, inset sink, integrated oven and hob, fridge

# Shower-Room

6'4" x 4'3" (1.94 x 1.31)

Comprising shower, low level W.C, wash hand basin

### Bedroom

11'1" x 12'10" (3.38 x 3.93)

Double glazed window, radiator, power points