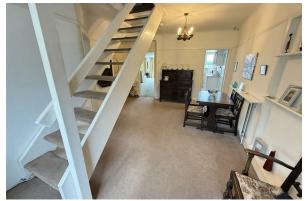

.17)

INCREDIBLE FAR REACHING VIEWS, radiator, power points, door into:

#### En-Suite W.C

W.C, wash hand basin

# **ANNEXE**

## Lounge

11'2" × 19'11" (3.41 × 6.08)

Double glazed patio doors with far reaching views, radiator, power points

#### Kitchenette

Wall and base units, inset sink, integrated oven and hob, fridge

# Shower-Room

6'4" x 4'3" (1.94 x 1.31)

Comprising shower, low level W.C, wash hand basin

### Bedroom

11'1" x 12'10" (3.38 x 3.93)

Double glazed window, radiator, power points

#### **EXTERNALLY**

Front Aspect - In& Out driveway and large front garden

Rear Aspect - HUGE SOUTHERLY FACING REAR GARDEN from which you can enjoy panoramic ESTUARY VIEWS. The garden comprises of large patio and an expansive lawn that runs all the way down to the WIRRAL WAY.



















www.hewittadams.co.uk A: 20 Pensby Road, Heswall, CH60 7RE

T: 0151 342 8200

www.hewittadams.co.uk A: 20 Pensby Road, Heswall, CH60 7RE

T: 0151 342 8200

Hewitt Adams Ltd. Registered in England

Company Reg No: 09987691

Company VAT No: 249324300

Hewitt Adams Ltd. Registered in England

Company Reg No: 09987691

Company VAT No: 249324300