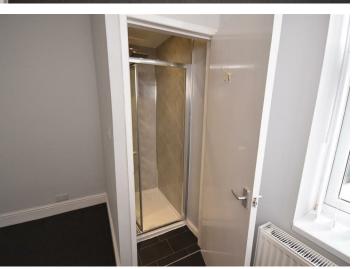

, Unfurnished, Available Now

#### **Communal Entrance**

Fob access to the communal entrance.

# Hallway

Meter cupboard.

#### Kitchen

# 8'08x5'10 (2.64mx1.78m)

Wall and base units with worktops, inset sink and drainer with mixer tap and tiled splash back to the walls. Integrated electric oven, slimline hob and overhead extractor fan. There is space for a free standing washing machine and tall fridge freezer, window to the front elevation.

# Lounge

# 13'06x12'01 (4.11mx3.68m)

Window to the front elevation, radiator, inset spot lights.

#### Bedroom

# 13'09x13'05(max) (4.19mx4.09m(max))

Window to the rear elevation, radiator.

# **Shower Cubicle**

Shower cubicle with thermostatic shower, extractor fan.

#### WC

WC, wash basin vanity unit with mixer tap, extractor fan.