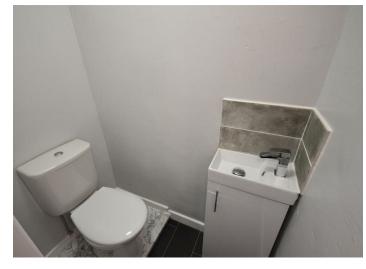

rs, Unfurnished, Available Now

#### **Communal Entrance**

Fob access to the communal entrance.

# Hallway

Meter cupboard.

#### Kitchen

# 8'08x5'10 (2.64mx1.78m)

Wall and base units with worktops, inset sink and drainer with mixer tap and tiled splash back to the walls. Integrated electric oven, slimline hob and overhead extractor fan. There is space for a free standing washing machine and tall fridge freezer, window to the front elevation.

# Lounge

# 13'06x12'01 (4.11mx3.68m)

Window to the front elevation, radiator, inset spot lights.

#### Bedroom

# 13'09x13'05(max) (4.19mx4.09m(max))

Window to the rear elevation, radiator.

# **Shower Cubicle**

Shower cubicle with thermostatic shower, extractor fan.

#### WC

WC, wash basin vanity unit with mixer tap, extractor fan.