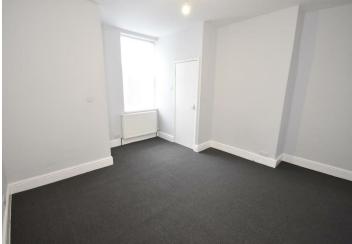

# Lounge

# 13'06x12'01 (4.11mx3.68m)

Window to the front elevation, radiator, inset spot lights.