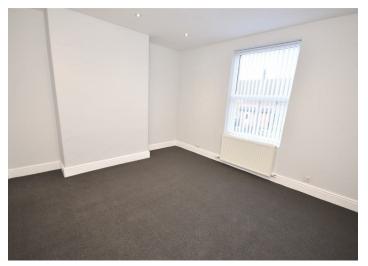

# Lounge

# 13'06x12'01 (4.11mx3.68m)

Window to the front elevation, radiator, inset spot lights.