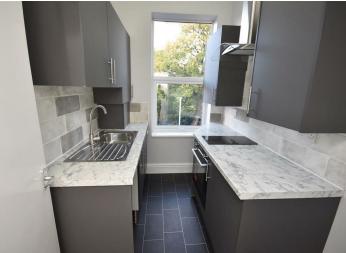

#### Kitchen

# 8'08x5'10 (2.64mx1.78m)

Wall and base units with worktops, inset sink and drainer with mixer tap and tiled splash back to the walls. Integrated electric oven, slimline hob and overhead extractor fan. There is space for a free standing washing machine and tall fridge freezer, window to the front elevation.