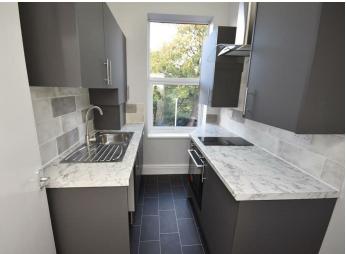

## Kitchen

#### 8'08x5'10 (2.64mx1.78m)

Wall and base units with worktops, inset sink and drainer with mixer tap and tiled splash back to the walls. Integrated electric oven, slimline hob and overhead extractor fan. There is space for a free standing washing machine and tall fridge freezer, window to the front elevation.