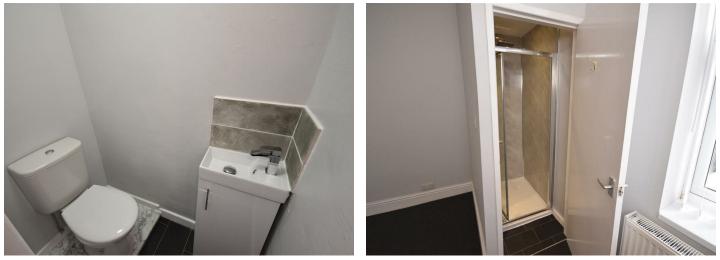

### Bedroom

13'09x13'05(max) (4.19mx4.09m(max)) Window to the rear elevation, radiator.

Shower Cubicle Shower cubicle with thermostatic shower, extractor fan.

# WC

WC, wash basin vanity unit with mixer tap, extractor fan.