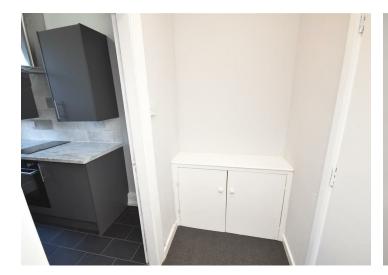

## Kitchen

#### 8'08x5'10 (2.64mx1.78m)

Wall and base units with worktops, inset sink and drainer with mixer tap and tiled splash back to the walls. Integrated electric oven, slimline hob and overhead extractor fan. There is space for a free standing washing machine and tall fridge freezer, window to the front elevation.