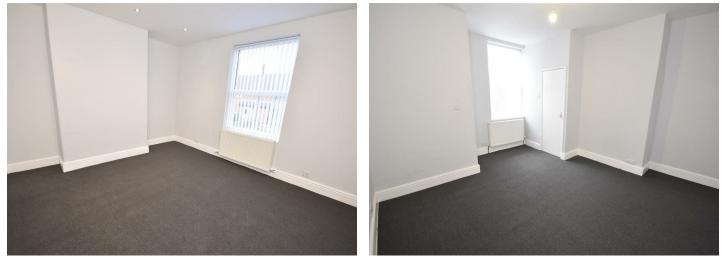

## Lounge

13'06x12'01 (4.11mx3.68m) Window to the front elevation, radiator, inset spot lights.

### Bedroom

13'09x13'05(max) (4.19mx4.09m(max)) Window to the rear elevation, radiator.

Shower Cubicle Shower cubicle with thermostatic shower, extractor fan.