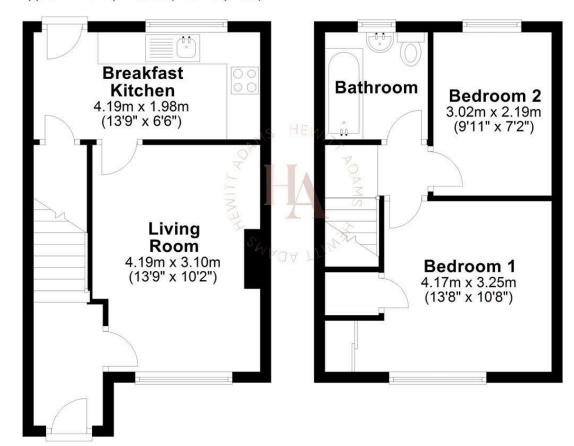

**Ground Floor** 

Approx. 27.5 sq. metres (296.1 sq. feet)

First Floor

Approx. 26.2 sq. metres (282.4 sq. feet)

Total area: approx. 53.8 sq. metres (578.6 sq. feet) For illustration purposes only - not to scale

# Front Entrance

Into:

#### Hall

Radiator, power point, stairs to first floor

# Lounge

13'8" × 10'2" (4.19 × 3.10)

Double glazed window, radiator, power points, gas fire

# Breakfast Kitchen

13'8" x 6'5" (4.19 x 1.98)

Wall and base units, integral oven and gas hob, inset sink, space and plumbing for washing machine and dishwasher, double glazed window and door to the rear

# First Floor

# Bedroom One

13'8" × 10'7" (4.17 × 3.25)

Double glazed window, radiator, power points, integral wardrobe

# **Bedroom Two**

9'10" x 7'2" (3.02 x 2.19)

Double glazed window, radiator, power points

# Bathroom

Comprising shower over bath, w.c, wash hand basin, radiator