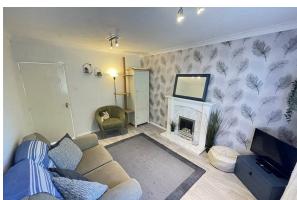

# Lounge

13'8" × 10'2" (4.19 × 3.10)

Double glazed window, radiator, power points, gas fire