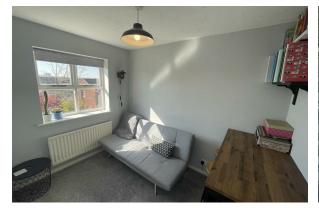

# Lounge

13'8" × 10'2" (4.19 × 3.10)

Double glazed window, radiator, power points, gas fire