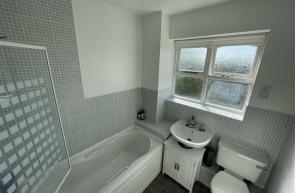

ntrance

Into:

#### Hall

Radiator, power point, stairs to first floor

# Lounge

13'8" × 10'2" (4.19 × 3.10)

Double glazed window, radiator, power points, gas fire

# Breakfast Kitchen

13'8" x 6'5" (4.19 x 1.98)

Wall and base units, integral oven and gas hob, inset sink, space and plumbing for washing machine and dishwasher, double glazed window and door to the rear

# First Floor

# Bedroom One

13'8" × 10'7" (4.17 × 3.25)

Double glazed window, radiator, power points, integral wardrobe

# **Bedroom Two**

9'10" x 7'2" (3.02 x 2.19)

Double glazed window, radiator, power points

# Bathroom

Comprising shower over bath, w.c, wash hand basin, radiator

# Externally

With off road driveway parking and a lovely, sunny rear garden laid to lawn and patio, with a garden shed

















www.hewittadams.co.uk A: 20 Pensby Road, Heswall, CH60 7RE

T: 0151 342 8200

Company VAT No: 249324300

www.hewittadams.co.uk

A: 20 Pensby Road, Heswall, CH60 7RE

T: 0151 342 8200

Hewitt Adams Ltd. Registered in England

Company Reg No: 09987691

Company VAT No: 249324300