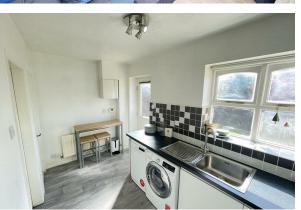

# Breakfast Kitchen

13'8" x 6'5" (4.19 x 1.98)

Wall and base units, integral oven and gas hob, inset sink, space and plumbing for washing machine and dishwasher, double glazed window and door to the rear