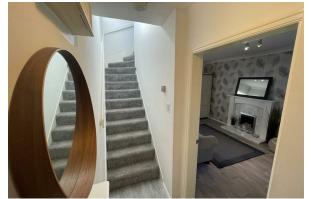

#### Hall

Radiator, power point, stairs to first floor

# Lounge

13'8" × 10'2" (4.19 × 3.10)

Double glazed window, radiator, power points, gas fire