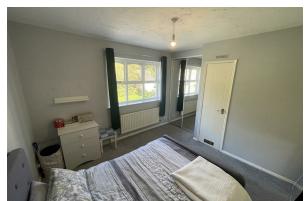

# Bedroom One

13'8" × 10'7" (4.17 × 3.25)

Double glazed window, radiator, power points, integral wardrobe

# **Bedroom Two**

9'10" x 7'2" (3.02 x 2.19)

Double glazed window, radiator, power points