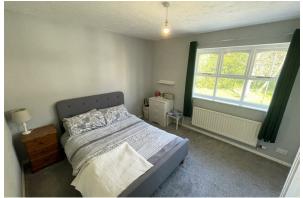

# Bedroom One

13'8" × 10'7" (4.17 × 3.25)

Double glazed window, radiator, power points, integral wardrobe

# **Bedroom Two**

9'10" x 7'2" (3.02 x 2.19)

Double glazed window, radiator, power points