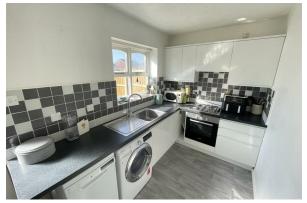

# Breakfast Kitchen

13'8" x 6'5" (4.19 x 1.98)

Wall and base units, integral oven and gas hob, inset sink, space and plumbing for washing machine and dishwasher, double glazed window and door to the rear