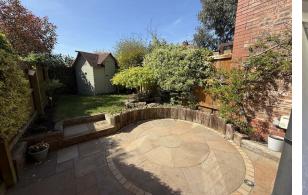

# EXTERNALLY

Private rear garden laid to patio and lawn. Landscaped very attractively with Indian stone, wooden railway sleepers, lawn and shed. South West facing.

A: 20 Pensby Road, Heswall, CH60 7RE T: 0151 342 8200 www.hewittadams.co.uk www.hewittadams.co.uk A: 20 Pensby Road, Heswall, CH60 7RE Company Reg No: 09987691 Hewitt Adams Ltd. Registered in England Company Reg No: 09987691 Company VAT No: 249324300 Hewitt Adams Ltd. Registered in England