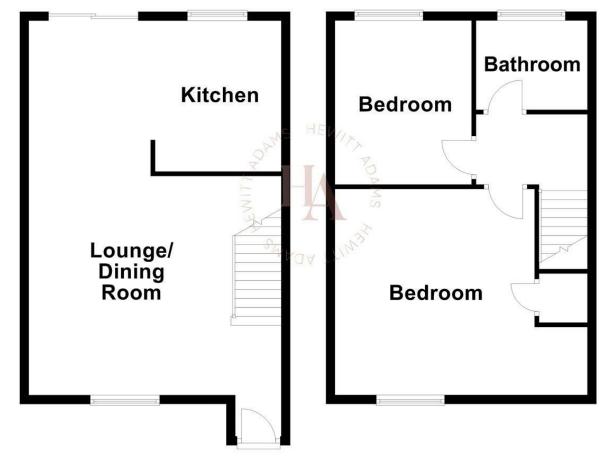

**Ground Floor** 

**First Floor** 

For illustration purposes only - not to scale

An ideal property for FIRST TIME BUYERS or DOWNSIZERS. Also suitable for INVESTMENT purposes.

A short walk from the centre of Heswall and all of the amenities that the town centre has to offer

In brief the accommodation affords; lounge diner, kitchen. Upstairs are two bedrooms and a modern bathroom. With off-road driveway parking for residents and a PRIVATE REAR GARDEN.