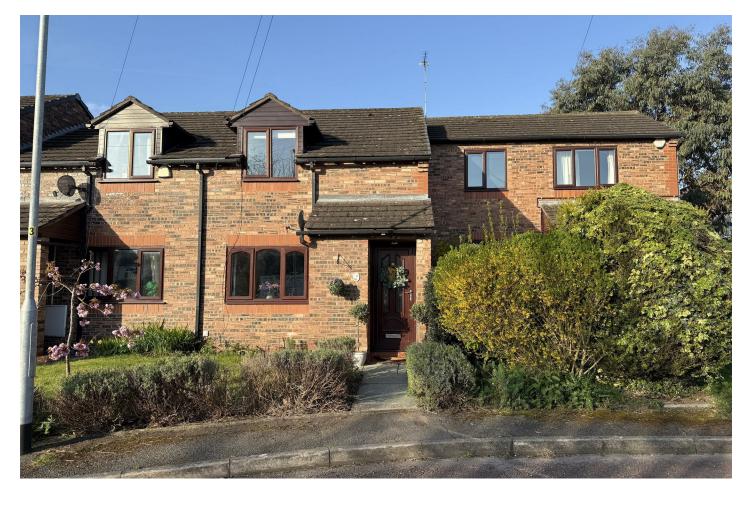

# Epping Court, Heswall, Wirral CH60 5TB £269,950

2 Bedroom

🔎 1 Reception 🛁 1 Bathroom 💷 C

\*\*Two Bedroom Mews Terrace - Close To Centre Of Heswall - No Onward Chain - Ideal First Time Buy / Downsize - South Westerly Facing Garden\*\* Hewitt Adams is pleased to offer to the market with NO ONWARD CHAIN this IMMACULATE two bedroom Mews Terrace close located in Epping Court close to the CENTRE OF HESWALL. A quiet cul-de-sac that is a bit of a hidden secret!