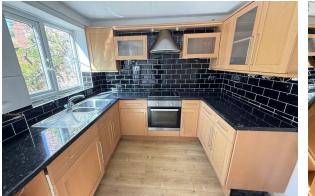

# Kitchen

#### 6'10" × 8'6" (2.1 × 2.6)

Wall and base units, integrated oven and hob, space for fridge freezer, integrated washing machine, double glazed window, inset sink