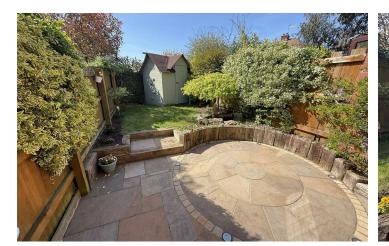

# EXTERNALLY

Private rear garden laid to patio and lawn. Landscaped very attractively with Indian stone, wooden railway sleepers, lawn and shed. South West facing.

A: 20 Pensby Road, Heswall, CH60 7RE T: 0151 342 8200 www.hewittadams.co.uk www.hewittadams.co.uk A: 20 Pensby Road, Heswall, CH60 7RE Company Reg No: 09987691 Hewitt Adams Ltd. Registered in England Company Reg No: 09987691 Company VAT No: 249324300 Hewitt Adams Ltd. Registered in England