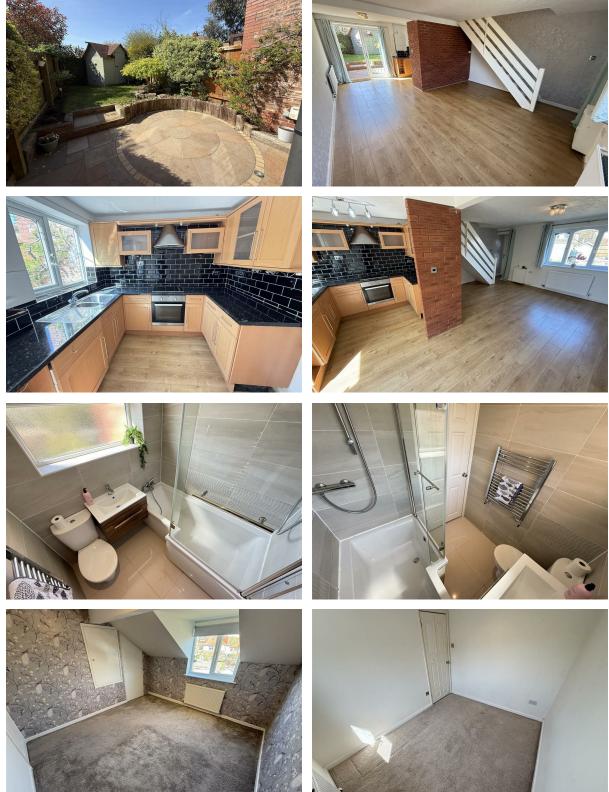

# Lounge Diner

### 21'7" × 14'5" (6.6 × 4.4)

Double glazed windows, patio doors, radiators, power points

# Kitchen

#### 6'10" × 8'6" (2.1 × 2.6)

Wall and base units, integrated oven and hob, space for fridge freezer, integrated washing machine, double glazed window, inset sink

# Bathroom

Modern stylish bathroom. Comprising bath with shower above, low level W.C, wash hand basin, double glazed window, towel rail. Fully tiled.

# EXTERNALLY

Private rear garden laid to patio and lawn. Landscaped very attractively with Indian stone, wooden railway sleepers, lawn and shed. South West facing.

A: 20 Pensby Road, Heswall, CH60 7RE T: 0151 342 8200 www.hewittadams.co.uk www.hewittadams.co.uk A: 20 Pensby Road, Heswall, CH60 7RE Company Reg No: 09987691 Hewitt Adams Ltd. Registered in England Company Reg No: 09987691 Company VAT No: 249324300 Hewitt Adams Ltd. Registered in England