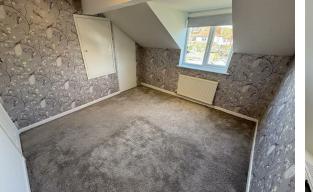

# Bedroom

11'5" × 11'1" (3.5 × 3.4) Double glazed window, radiator, power points, cupboard

# Bedroom

8'1" x 9'9" (2.48 x 2.99) Double glazed window, radiator, power points