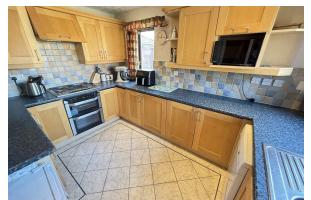

#### Kitchen

Wall and base units, worktop surfaces, inset sink, integrated oven and hob, integrated fridge and freezer, space for dishwasher, double glazed windows