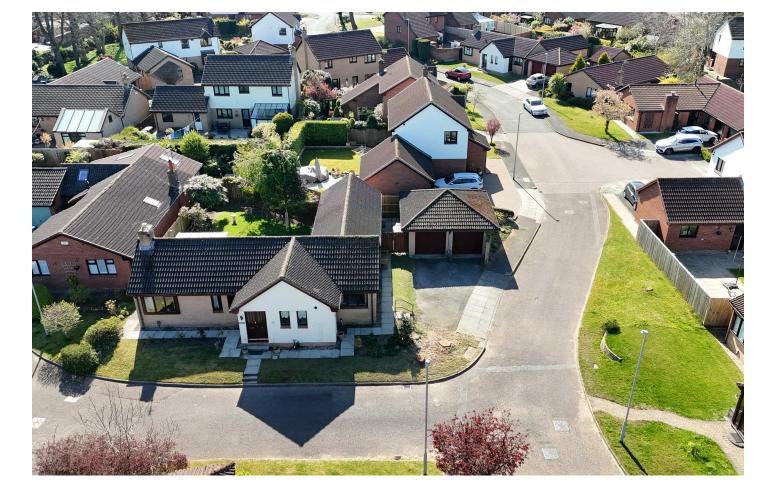

The Bungalow occupies a GENEROUS CORNER PLOT and enjoys a SOUTH WESTERLY FACING GARDEN.

Requiring a scheme of modernisation, the bungalow does offer a substantial amount of space and an opportunity for someone to create their dream bungalow in a HIGHLY SOUGHT AFTER AREA.

With a DETACHED DOUBLE GARAGE, generous driveway and front and rear gardens.

www.hewittadams.co.uk

A: 20 Pensby Road, Heswall, CH60 7RE

T: 0151 342 8200

www.hewittadams.co.uk

A: 20 Pensby Road, Heswall, CH60 7RE

### **EXTERNALLY**

With a DETACHED DOUBLE GARAGE, generous driveway and front and rear gardens.

The rear garden is SOUTH WEST FACING and gets a lot of sun. With patio, decked area and a lawn.

www.hewittadams.co.uk A: 20 Pensby Road, Heswall, CH60 7RE