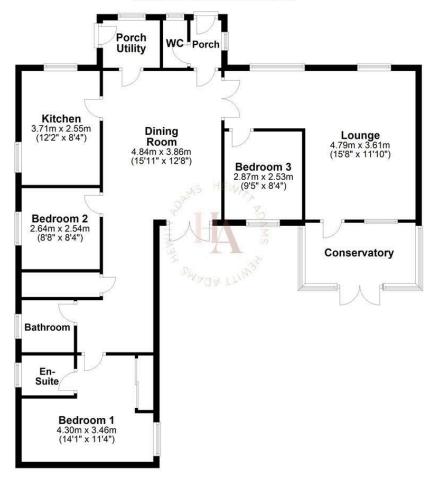

## **Ground Floor**

Approx. 109.8 sq. metres (1182.1 sq. feet)

Total area: approx. 109.8 sq. metres (1182.1 sq. feet) For illustration purposes only - not to scale

In brief the accommodation affords: entrance porch, w.c, dining room, kitchen, utility/porch, lounge with feature vaulted ceiling, conservatory, three bedrooms - including one with an en-suite, and the