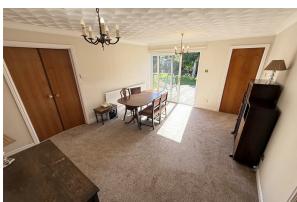

shwasher, double glazed windows

### Lounge

Large and impressive lounge with vaulted feature wooden cladded ceiling, fireplace, TV point, radiator, doors into the Conservatory, double glazed windows

#### Bedroom 3

Double glazed window, radiator, power points

#### Bedroom 2

Double glazed window, radiator, power points, wardrobes

#### Bedroom 1

Double glazed window, radiator, power points, wardrobes

#### En-Suite

Comprising shower, low level w.c, wash hand basin, double glazed window, radiator

#### Bathroom

Comprising bath, low level w.c, wash hand basin, radiator, double glazed window

### **EXTERNALLY**

With a DETACHED DOUBLE GARAGE, generous driveway and front and rear gardens.

The rear garden is SOUTH WEST FACING and gets a lot of sun. With patio, decked area and a lawn.

















www.hewittadams.co.uk A: 20 Pensby Road, Heswall, CH60 7RE

T: 0151 342 8200

www.hewittadams.co.uk

A: 20 Pensby Road, Heswall, CH60 7RE

T: 0151 342 8200

Hewitt Adams Ltd. Registered in England

Company Reg No: 09987691

Company VAT No: 249324300

Hewitt Adams Ltd. Registered in England Comp

Company Reg No: 09987691

Company VAT No: 249324300