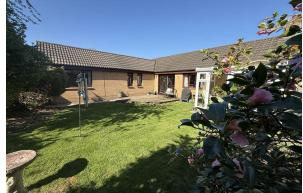

### **EXTERNALLY**

With a DETACHED DOUBLE GARAGE, generous driveway and front and rear gardens.

The rear garden is SOUTH WEST FACING and gets a lot of sun. With patio, decked area and a lawn.

www.hewittadams.co.uk A: 20 Pensby Road, Heswall, CH60 7RE