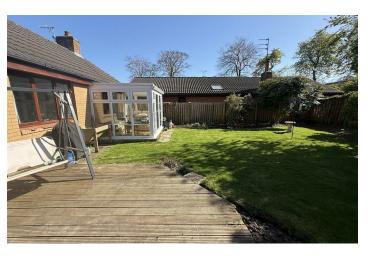

The Bungalow occupies a GENEROUS CORNER PLOT and enjoys a SOUTH WESTERLY FACING GARDEN.

Requiring a scheme of modernisation, the bungalow does offer a substantial amount of space and an opportunity for someone to create their dream bungalow in a HIGHLY SOUGHT AFTER AREA.

### **EXTERNALLY**

With a DETACHED DOUBLE GARAGE, generous driveway and front and rear gardens.

The rear garden is SOUTH WEST FACING and gets a lot of sun. With patio, decked area and a lawn.

www.hewittadams.co.uk A: 20 Pensby Road, Heswall, CH60 7RE