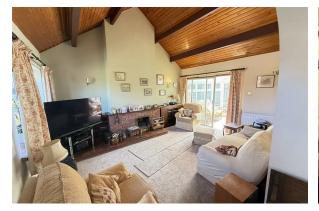

### Lounge

Large and impressive lounge with vaulted feature wooden cladded ceiling, fireplace, TV point, radiator, doors into the Conservatory, double glazed windows