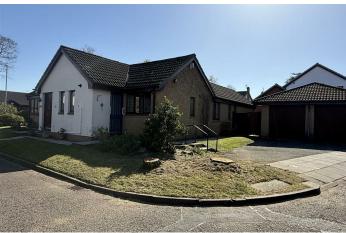

# Offers In The Region Of £389,950

\*\*Three Bedroom Bungalow - Detached - Sought After Spital Location - South West Facing Garden - New Boiler\*\*

Hewitt Adams is pleased to offer to the market this THREE BEDROOM DETACHED Bungalow located on The Pines in Spital, a quiet residential cul-de-sac that is just a short WALK FROM THE TRAIN STATION. Having recently undergone a scheme of refurbishment - including decorated throughout, new carpets, some new patio doors, tree surgery and installation of a new Worcester Bosch combi boiler with a 10year warranty.

The Bungalow occupies a GENEROUS CORNER PLOT and enjoys a SOUTH WESTERLY FACING GARDEN.

Requiring a scheme of modernisation, the bungalow does offer a substantial amount of space and an opportunity for someone to create their dream bungalow in a HIGHLY SOUGHT AFTER AREA.