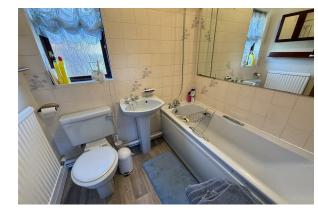

#### Bathroom

Comprising bath, low level w.c, wash hand basin, radiator, double glazed window