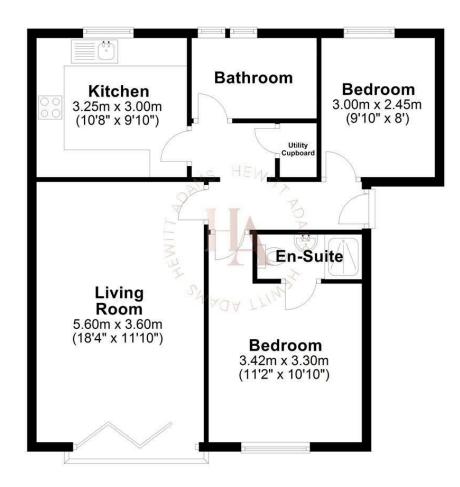

Total area: approx. 65.7 sq. metres (706.9 sq. feet) For illustration purposes only - not to scale

Renovated to a HIGH STANDARD with NEW KITCHEN, NEW BATHROOM, NEW EN-SUITE, full re-decoration, NEW ELECTRICS & CENTRAL HEATING, new flooring and much more. This is completely turn-key.

In brief the accommodation affords; entrance hall, two bedrooms - with an en-suite to the master, lounge dining room complete with BI-FOLDS and JULIET BALCONY with far-reaching views, modern