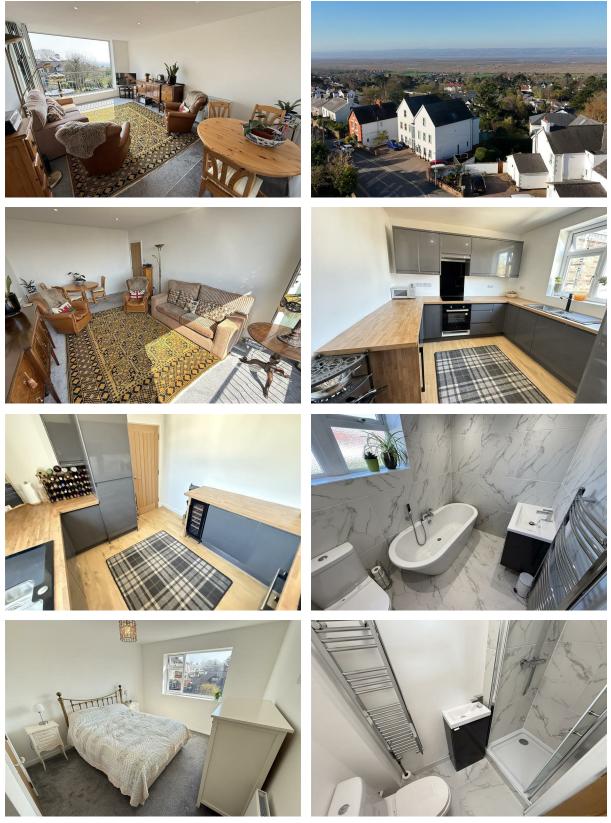

I'll wait. Did we mention the STUNNING VIEWS across the estuary and over to Wales?

Hewitt Adams is delighted to offer to the market this STUNNING top floor Apartment located in the CENTRE OF HESWALL on The Mount - a stones throw from all of HESWALL'S AMENITIES! Perfect for FIRST TIME BUYERS, DOWNSIZERS or simply anyone looking for a BOLT-HOLE in the centre of town

Renovated to a HIGH STANDARD with NEW KITCHEN, NEW BATHROOM, NEW EN-SUITE, full re-decoration, NEW ELECTRICS & CENTRAL HEATING, new flooring and much more. This is completely turn-key.

In brief the accommodation affords; entrance hall, two bedrooms - with an en-suite to the master, lounge dining room complete with BI-FOLDS and JULIET BALCONY with far-reaching views, modern

#### Lounge

Bi-folding doors with Juliet balcony - with IMPRESSIVE estuary views, power points, radiator, TV point

## Kitchen

Modern kitchen with fitted wall and base units, inset sink, integrated appliances, double glazed window

#### Bathroom

Wow factor fully tiled bathroom with bath, low level W.C, wash hand basin, heated towel rail, double glazed window

# Bedroom One

Double glazed window with far-reaching estuary views, radiator, power points, door into;

#### **En-Suite**

Comprising shower, low level W.C, wash hand basin, towel rail

# Bedroom Two

Double glazed window, radiator, power points