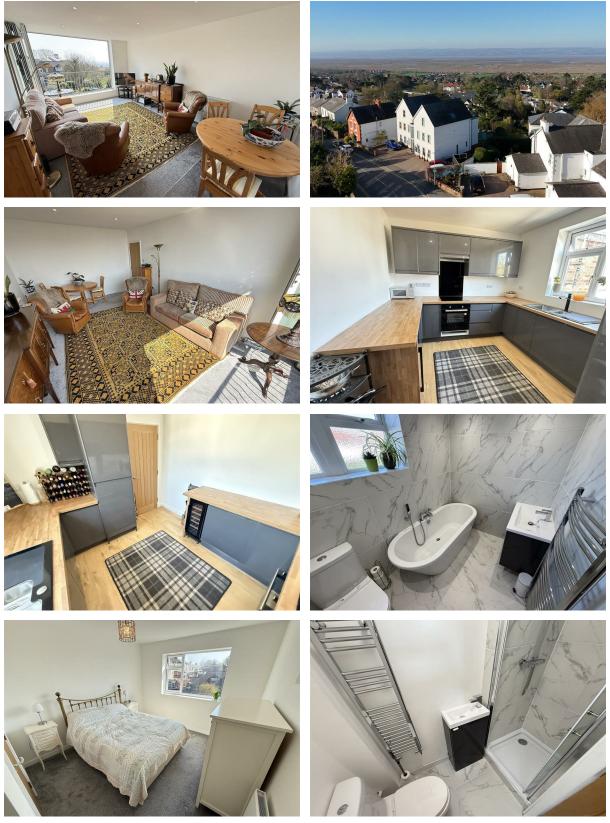

I'll wait. Did we mention the STUNNING VIEWS across the estuary and over to Wales?

Hewitt Adams is delighted to offer to the market this STUNNING top floor Apartment located in the CENTRE OF HESWALL on The Mount - a stones throw from all of HESWALL'S AMENITIES! Perfect for FIRST TIME BUYERS, DOWNSIZERS or simply anyone looking for a BOLT-HOLE in the centre of town

Renovated to a HIGH STANDARD with NEW KITCHEN, NEW BATHROOM, NEW EN-SUITE, full re-decoration, NEW ELECTRICS & CENTRAL HEATING, new flooring and much more. This is completely turn-key.

In brief the accommodation affords; entrance hall, two bedrooms - with an en-suite to the master, lounge dining room complete with BI-FOLDS and JULIET BALCONY with far-reaching views, modern

#### Lounge

Bi-folding doors with Juliet balcony - with IMPRESSIVE estuary views, power points, radiator, TV point

## Kitchen

Modern kitchen with fitted wall and base units, inset sink, integrated appliances, double glazed window

#### Bathroom

Wow factor fully tiled bathroom with bath, low level W.C, wash hand basin, heated towel rail, double glazed window

# Bedroom One

Double glazed window with far-reaching estuary views, radiator, power points, door into;

#### **En-Suite**

Comprising shower, low level W.C, wash hand basin, towel rail

# Bedroom Two

Double glazed window, radiator, power points