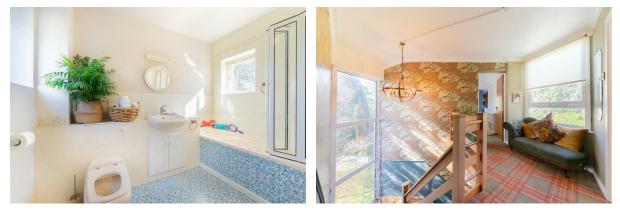

### Bathroom

Comprising bath with shower above, low level w.c, wash hand basin, part tiled, window

### Hall

Turned staircase adjacent to the large double height picture window which floods the hall with light, with a space behind/beneath the stairs currently utilised as a 'story den for the grandchildren', double glazed windows flooding the area with natural light, wooden flooring