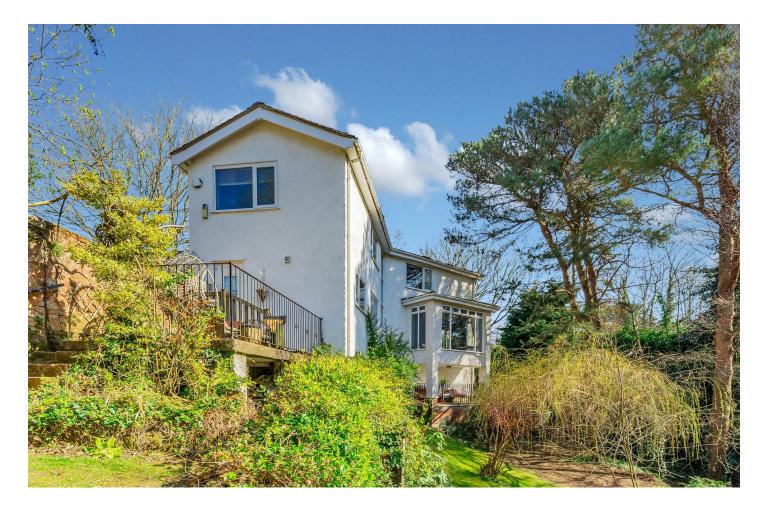

## Telegraph Road, Heswall, Wirral CH60 6RW Offers In The Region Of £800,000

\*\*Three Bedroom Character Residence - Architecturally Designed Home - Woodland Aspect - Large Plot\*\*

Hewitt Adams are delighted to showcase this hidden secret of a property! A DETACHED three double bedroom character home, arranged across THREE LEVELS and ARCHITECTURALLY DESIGNED to benefit from it's SOUTH FACING ASPECT and the wonderful WOODLAND PLOT it is safely ensconced within! This is an incredibly light and airy home, which is also beautifully decorated.

While delightful to live in now, the property comes with the extraordinary potential to be transformed into a magnificent bespoke residence. The sheer size and privacy of the grounds, combined with the adaptability of the existing structure, present endless possibilities - from adding bedrooms and guest annexes to developing a suite of leisure facilities and inspiring garden buildings (STPP).Perfect for those seeking a character property with land and the scope to significantly increase value and living space in a stunning natural setting.