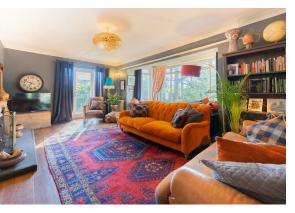

### Living Room

### 18'11" x 17'7" (5.77 x 5.36)

Windows including large bay with INCREDIBLE VIEW across the garden, wooden flooring, TV poimt