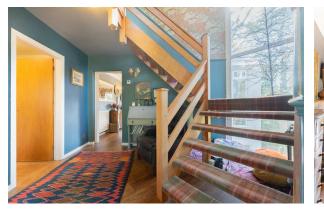

### Hall

Turned staircase adjacent to the large double height picture window which floods the hall with light, with a space behind/beneath the stairs currently utilised as a 'story den for the grandchildren', double glazed windows flooding the area with natural light, wooden flooring