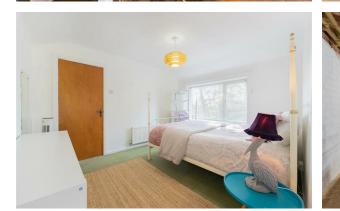

### Bedroom One 18'11" x 12'0" (5.77 x 3.68) Windows with fantastic garden and woodland views, radiator, power points, wardrobes

### Bedroom Two

### 12'0" x 9'8" (3.66 x 2.97)

Windows with fantastic garden views, radiator, power points

### **Bedroom Three**

### 12'0" x 6'11" (3.66 x 2.13)

Window with fantastic garden views, radiator, power points