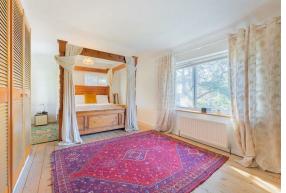

### Bedroom One 18'11" x 12'0" (5.77 x 3.68) Windows with fantastic garden and woodland views, radiator, power points, wardrobes

### Bedroom Two

### 12'0" x 9'8" (3.66 x 2.97)

Windows with fantastic garden views, radiator, power points