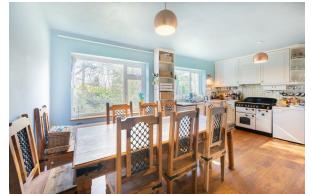

### Kitchen Diner

#### 18'0" x 12'7" (5.49 x 3.86)

With wall and base units, window with views across the impressive woodland gardens, side door out to a balcony/terrace overlooking the garden. With inset sink, Range style cooker, spaces for white goods, radiator, power points. Ample space for a dining table and chairs