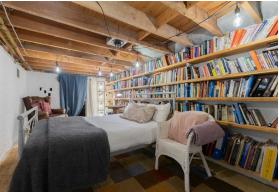

### Guest Room / Library / Hobby Room

18'11" x 8'9" (5.79 x 2.69) Currently utilised as a guest bedroom and library.