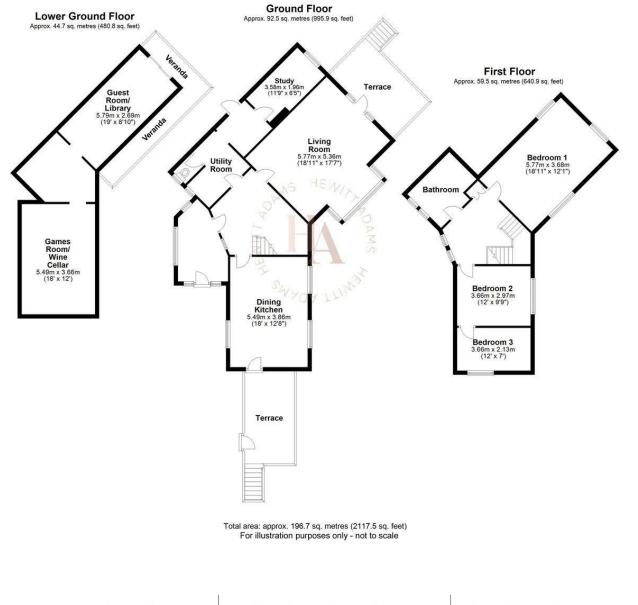

### **GROUND FLOOR**

### Hall

Turned staircase adjacent to the large double height picture window which floods the hall with light, with a space behind/beneath the stairs currently utilised as a 'story den for the grandchildren', double glazed windows flooding the area with natural light, wooden flooring

### Kitchen Diner

#### 18'0" x 12'7" (5.49 x 3.86)

With wall and base units, window with views across the impressive woodland gardens, side door out to a balcony/terrace overlooking the garden. With inset sink, Range style cooker, spaces for white goods, radiator, power points. Ample space for a dining table and chairs

### Living Room

### 18'11" x 17'7" (5.77 x 5.36)

Windows including large bay with INCREDIBLE VIEW across the garden, wooden flooring, TV poimt

### Utility Room & W.C

Wall and base units, space for washing machine.

### W.C

### Study

11'8" x 6'5" (3.58 x 1.96) Window, power points, radiator

### **FIRST FLOOR**

### Bedroom One 18'11" x 12'0" (5.77 x 3.68) Windows with fantastic garden and woodland views, radiator, power points, wardrobes

### Bedroom Two

### 12'0" x 9'8" (3.66 x 2.97)

Windows with fantastic garden views, radiator, power points

### **Bedroom Three**

### 12'0" x 6'11" (3.66 x 2.13)

Window with fantastic garden views, radiator, power points

### Bathroom

Comprising bath with shower above, low level w.c, wash hand basin, part tiled, window

### LOWER GROUND FLOOR

### Games Room / Wine Cellar

18'0" x 12'0" (5.49 x 3.66) Currently set up as a wine-cellar or games room

### Guest Room / Library / Hobby Room

18'11" x 8'9" (5.79 x 2.69) Currently utilised as a guest bedroom and library.