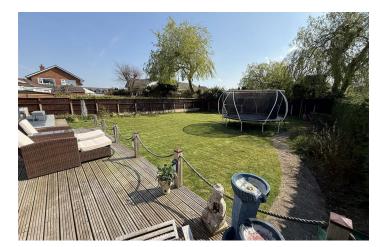

Externally, there's a newly laid patio which is perfect for OUTDOOR ENTERTAINING. The garden is beautifully LANDSCAPED and with its orientation being SOUTHERLY facing you can enjoy the sun throughout the day. Also to the side of the property is a large garage with a storage room.

#### EXTERNALLY

Externally, there's a newly laid patio which is perfect for OUTDOOR ENTERTAINING. The garden is beautifully LANDSCAPED and with its orientation being SOUTHERLY facing you can enjoy the sun throughout the day. Also to the side of the property is a large garage with a storage room.