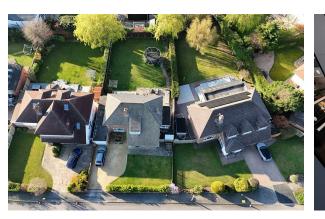

# Thornton Crescent, Gayton, Merseyside CH60 3RR £800,000

4 Bedroom

\*\*Wow Factor Detached Family Home - Fully Modernised & Re-Designed - Exceptional Finish\*\*

Hewitt Adams is pleased to bring to the market this stunning FOUR BEDROOM DETACHED family home located on the HIGHLY SOUGHT AFTER Thornton Crescent in Gayton. a short walk from the Primary School. Occupying a LARGE PLOT - this impressive home has been FULLY RENOVATED and re-configured to the HIGHEST OF STANDARDS by the current owners.

Externally, there's a newly laid patio which is perfect for OUTDOOR ENTERTAINING. The garden is beautifully LANDSCAPED and with its orientation being SOUTHERLY facing you can enjoy the sun throughout the day. Also to the side of the property is a large garage with a storage room.

#### EXTERNALLY

Externally, there's a newly laid patio which is perfect for OUTDOOR ENTERTAINING. The garden is beautifully LANDSCAPED and with its orientation being SOUTHERLY facing you can enjoy the sun throughout the day. Also to the side of the property is a large garage with a storage room.