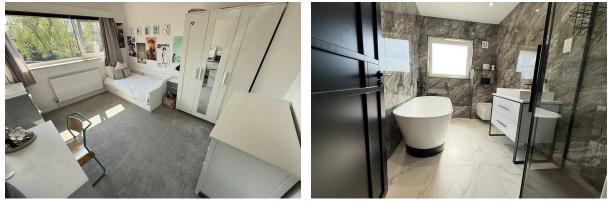

#### Family Bathroom

Luxurious fully tiled bathroom with free-standing bath, shower, low level W.C, wash hand basin, heated towel rail, double glazed window. With underfloor heating.