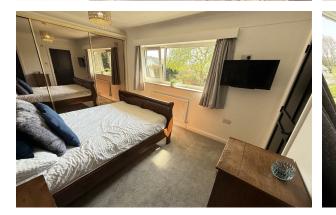

#### Bedroom One

Double glazed window, radiator, power points, fitted wardrobes, door into;

#### Bedroom Two

Double glazed window, radiator, power points

#### Bedroom Three

Double glazed window, radiator, power points

#### Bedroom Four

Double glazed window, radiator, power points