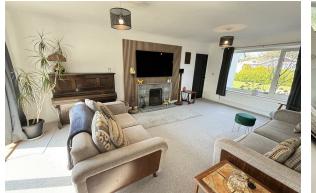

#### Lounge

Double glazed window, double glazed doors out to the garden, fireplace, feature clad wall, power points, radiator