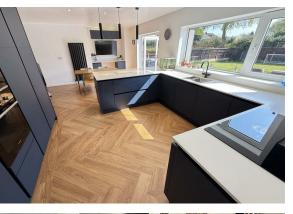

#### Kitchen Diner

Stunning OPEN-PLAN kitchen diner OVERLOOKING THE SOUTHERLY FACING rear garden. With fitted wall and base units, integrated appliances, inset sink, peninsula island, quartz worktops, double glazed windows, double glazed French doors that open onto the patio, power points, radiator, opens to;