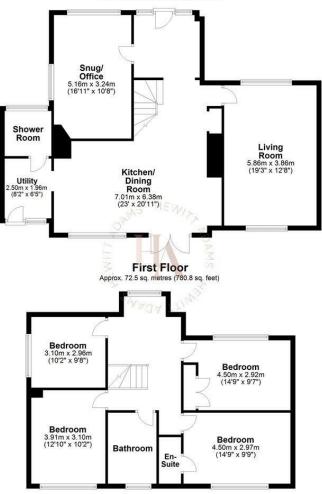

# HEWITT ADAMS

**Ground Floor** Approx, 93.3 sq. metres (1003.9 sq. feet)

Total area: approx. 165.8 sq. metres (1784.7 sq. feet) For illustration purposes only - not to scale

The first floor is flooded with natural light and offers plenty of living space. With a lounge, snug / office, large OPEN-PLAN kitchen diner, utility and downstairs shower-room. Upstairs the main bedroom suite comes with a modern en-suite shower room. There are a further three double bedrooms off the landing space along with a four piece bathroom that is of a luxurious standard.