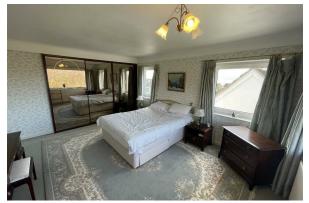

## Bedroom One

## 12'11" x 16'7" (3.96 x 5.07)

Double glazed windows with triple aspect panoramic views across the Heswall Dales and over the estuary towards the Welsh hills, radiator, power points, integrated wardrobes