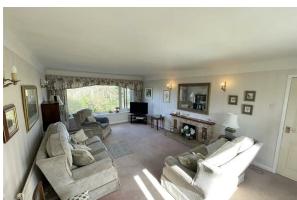

## Lounge

## 12'10" x 20'6" (3.93 x 6.27)

Double glazed windows with dual aspect. Incredible views across the garden over the Heswall Dales and with the estuary in the distance. Radiators, power points, open fireplace