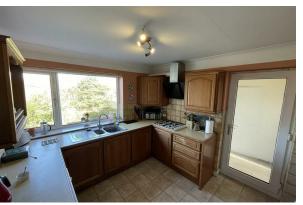

## Kitchen

## 9'9" x 11'11" (2.98 x 3.64)

Wall and base units, inset sink, integrated oven and hob, space for dishwasher, space for fridge freezer, double glazed window