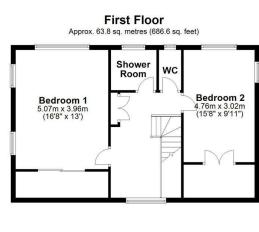

## **UPSTAIRS**

## Bedroom One

## 12'11" x 16'7" (3.96 x 5.07)

Double glazed windows with triple aspect panoramic views across the Heswall Dales and over the estuary towards the Welsh hills, radiator, power points, integrated wardrobes

## Bedroom Two

## 9'10" x 15'7" (3.02 x 4.76)

Double glazed windows with dual aspect panoramic views across the Heswall Dales and over the estuary towards the Welsh hills, radiator, power points, integrated wardrobes

## Shower-Room

Comprising shower, wash hand basin, radiator, power points, tiled walls, double glazed window

## W.C

W.C