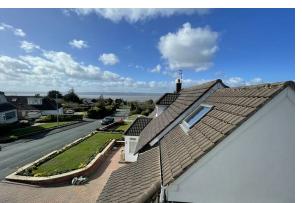

## 12'10" x 20'6" (3.93 x 6.27)

Double glazed windows with dual aspect. Incredible views across the garden over the Heswall Dales and with the estuary in the distance. Radiators, power points, open fireplace

## 9'6" x 9'6" (2.90 x 2.90)

Double glazed windows with panoramic views across the Heswall Dales and over the estuary to the Welsh hills. Door to rear garden

## 12'11" x 16'7" (3.96 x 5.07)

Double glazed windows with triple aspect panoramic views across the Heswall Dales and over the estuary towards the Welsh hills, radiator, power points, integrated wardrobes

## 9'10" x 15'7" (3.02 x 4.76)

Double glazed windows with dual aspect panoramic views across the Heswall Dales and over the estuary towards the Welsh hills, radiator, power points, integrated wardrobes