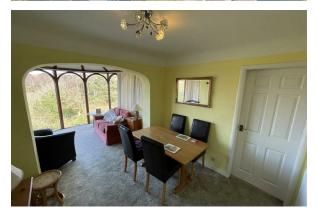

## Dining Room

## 9'9" x 8'8" (2.98 x 2.66)

Radiator, power points. Opens into:

#### Sun Room

## 9'6" x 9'6" (2.90 x 2.90)

Double glazed windows with panoramic views across the Heswall Dales and over the estuary to the Welsh hills. Door to rear garden