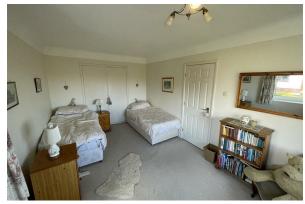

## Bedroom Two

## 9'10" x 15'7" (3.02 x 4.76)

Double glazed windows with dual aspect panoramic views across the Heswall Dales and over the estuary towards the Welsh hills, radiator, power points, integrated wardrobes