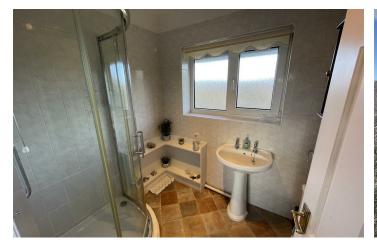

## Shower-Room

Comprising shower, wash hand basin, radiator, power points, tiled walls, double glazed window