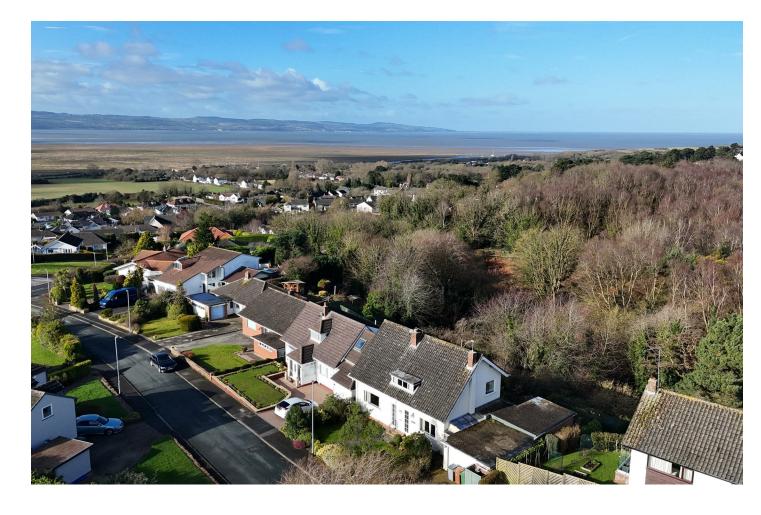

## Dalesway, Heswall, Wirral CH60 4RU

Offers Over £600,000

3 Bedroom 2 Reception 2 Bathroom

\*\*Three Bedrooms - Detached - Incredible Lower Heswall Location - One Of A Kind Views! - No Chain\*\*

Hewitt Adams is thrilled to have the opportunity to showcase this fantastic property on the SOUGHT AFTER Dalesway in Lower Heswall. The property itself actually BACKS ONTO the Heswall Dales - providing a stunning VIEW across this nature reserve, and with impressive ESTUARY VIEWS beyond! With huge SCOPE TO EXTEND, \*STPP, to the rear and over the garage.

It is incredibly rare that properties with this UNIQUE BACKDROP come to the market! With a WESTERLY FACING garden - the property is flooded with natural light, and enjoys tremendous

In the agents opinion, this property gives people the opportunity to CREATE THEIR DREAM HOME with a view!

## 12'10" x 20'6" (3.93 x 6.27)

Double glazed windows with dual aspect. Incredible views across the garden over the Heswall Dales and with the estuary in the distance. Radiators, power points, open fireplace

## 9'6" x 9'6" (2.90 x 2.90)

Double glazed windows with panoramic views across the Heswall Dales and over the estuary to the Welsh hills. Door to rear garden

## 12'11" x 16'7" (3.96 x 5.07)

Double glazed windows with triple aspect panoramic views across the Heswall Dales and over the estuary towards the Welsh hills, radiator, power points, integrated wardrobes

## 9'10" x 15'7" (3.02 x 4.76)

Double glazed windows with dual aspect panoramic views across the Heswall Dales and over the estuary towards the Welsh hills, radiator, power points, integrated wardrobes