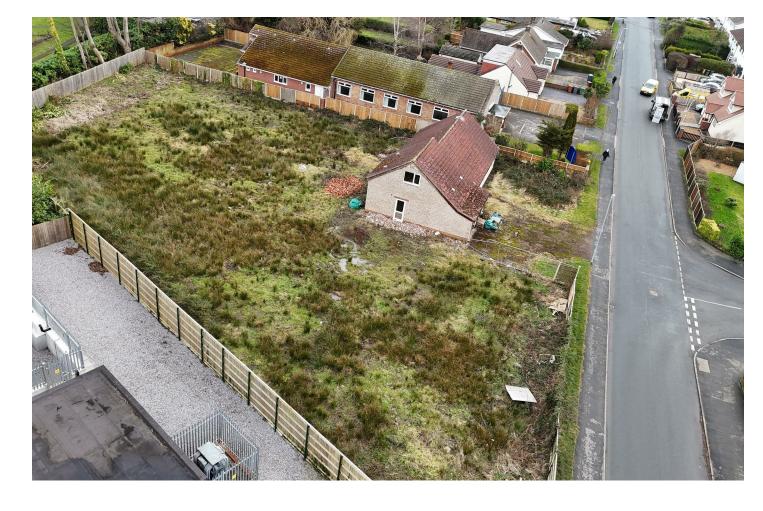

## Offers Over £750,000

\*\*Fantastic Development Opportunity - Full Planning Approved - Scheme of Five Properties!\*\*

Full planning approved! This 0.493 acre site is currently occupied by a detached dormer bungalow which is to be renovated along the erection of four new detached houses to create a quaint new

Hewitt Adams is delighted to offer to the market this EXCITING development opportunity in Irby. The current existing property is to be renovated, and there is planning for the erection of four NEW BUILD dwellings.

Development opportunities like this rarely come to the market with full planning already in place. Whaley Lane, Irby is a POPULAR AREA and modern DETACHED high quality homes like this would

APP/22/01507 - Erection of 4 detached dormer properties. Refurbishment of Existing dwelling (5 Whaley Lane) including erection of new front dormers. Other works include soft and hard landscaping works, including the formation of a new access road.