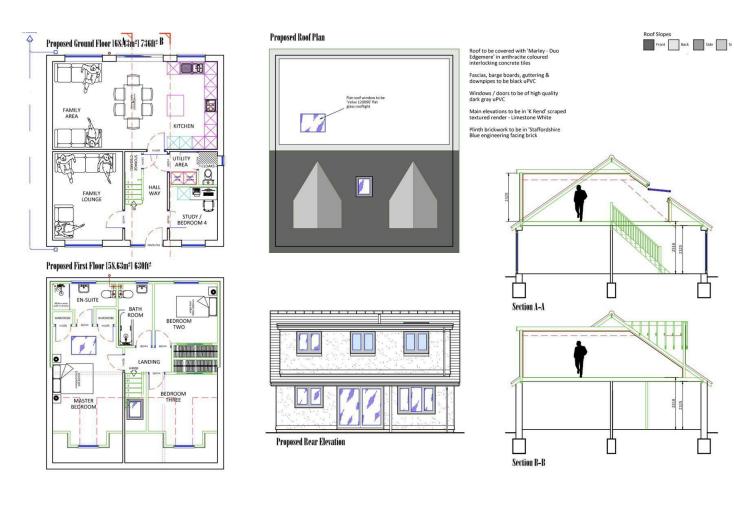

## Offers Over £750,000

\*\*Fantastic Development Opportunity - Full Planning Approved - Scheme of Five Properties!\*\*

Full planning approved! This 0.493 acre site is currently occupied by a detached dormer bungalow which is to be renovated along the erection of four new detached houses to create a quaint new

Hewitt Adams is delighted to offer to the market this EXCITING development opportunity in Irby. The current existing property is to be renovated, and there is planning for the erection of four NEW BUILD dwellings.

Development opportunities like this rarely come to the market with full planning already in place. Whaley Lane, Irby is a POPULAR AREA and modern DETACHED high quality homes like this would

APP/22/01507 - Erection of 4 detached dormer properties. Refurbishment of Existing dwelling (5 Whaley Lane) including erection of new front dormers. Other works include soft and hard landscaping works, including the formation of a new access road.