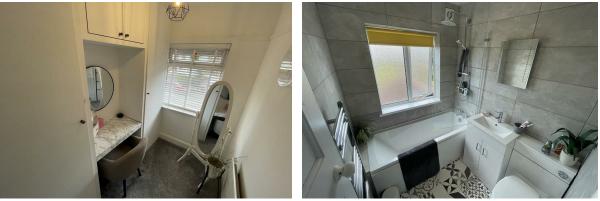

#### Bathroom

#### 5'6" x 6'3" (1.69 x 1.91)

Comprising bath with shower above, w.c, wash hand basin vanity, towel rail, tiled walls