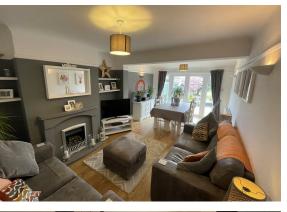

#### Living Room Diner

#### 11'1" x 20'8" (3.39 x 6.30)

Double glazed window and patio doors to the rear, radiator, power point, gas fire, large space for dining table and chairs