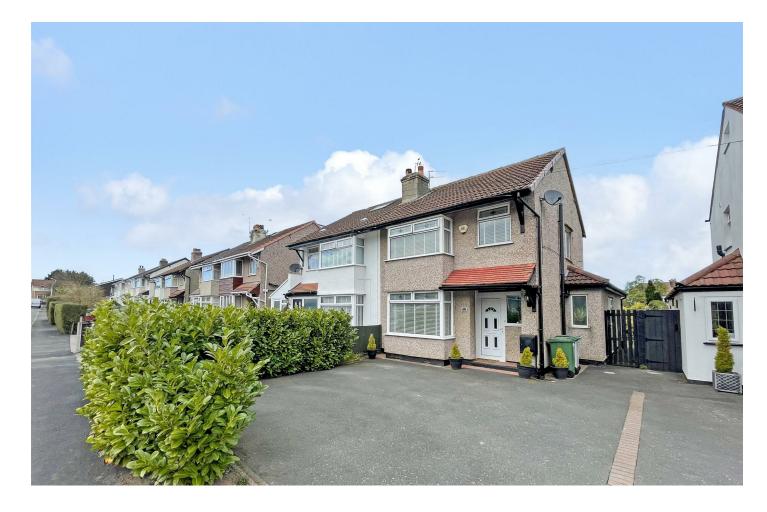

## Ashlea Road, Pensby, Wirral CH61 5UW Offers Over £300,000

\*\*Extended Three Bedroom Semi - Beautifully Landscaped Garden - Sought After Location\*\* Hewitt Adams is delighted to offer to the market this three bedroom semi which has been extended to the rear and side to boast and large living room diner, wider kitchen, and downstairs W.C. Ashlea Road is a POPULAR ROAD close to shops and bus links, and on the door-step of Heswall - less than a minutes drive away. Within the CATCHMENT AREA of great local schools.

The property is in IMMACULATE CONDITION and also offers driveway parking for two cars to the front. With a beautifully landscaped rear garden, mainly laid to lawn and patio with a winding gravel path to the garden shed (that has power!)