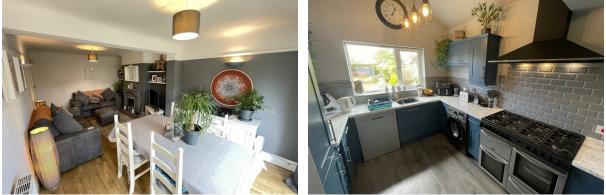

#### Living Room Diner

#### 11'1" x 20'8" (3.39 x 6.30)

Double glazed window and patio doors to the rear, radiator, power point, gas fire, large space for dining table and chairs

#### Kitchen

#### 9'3" x 16'8" (2.83 x 5.09)

Shaker style wall and base units, inset sink, CountryChef, range cooker, space for fridge freezer, space for dishwasher, space and plumbing for washing machine, double glazed window, radiator, door to side