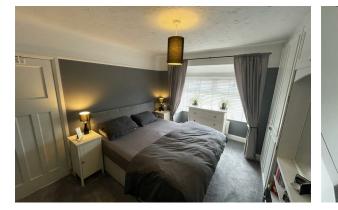

#### Bedroom One

11'4" × 14'0" (3.46 × 4.27) Double glazed window, radiator, power point, integral wardrobes

#### Bedroom Two

11'3" x 11'3" (3.45 x 3.44) Double glazed window, radiator, power point, integral wardrobes

#### Bedroom Three

5'9" x 8'0" (1.76 x 2.45) Double glazed window, radiator, power point, integral wardrobes

Currently used as a walk in wardrobe.