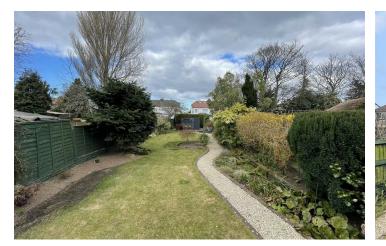

The property is in IMMACULATE CONDITION and also offers driveway parking for two cars to the front. With a beautifully landscaped rear garden, mainly laid to lawn and patio with a winding gravel path to the garden shed (that has power!)

#### Externally

Driveway parking for two cars to the front. With a beautifully landscaped rear garden, mainly laid to lawn and patio with a winding gravel path to the garden shed (that has power!)

| www.hewittadams.co.uk |
|-----------------------|
| www.newncound.co.uk   |