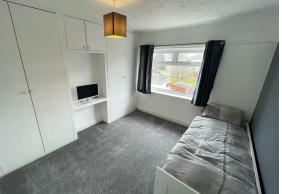

#### Bedroom Three

5'9" x 8'0" (1.76 x 2.45) Double glazed window, radiator, power point, integral wardrobes

Currently used as a walk in wardrobe.