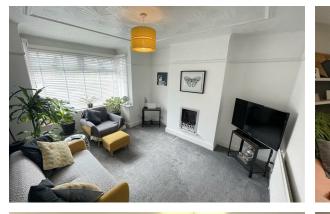

#### Lounge

11'1" × 13'4" (3.40 × 4.07) Double glazed bay window, radiator, power point, gas fire

#### Living Room Diner

#### 11'1" x 20'8" (3.39 x 6.30)

Double glazed window and patio doors to the rear, radiator, power point, gas fire, large space for dining table and chairs