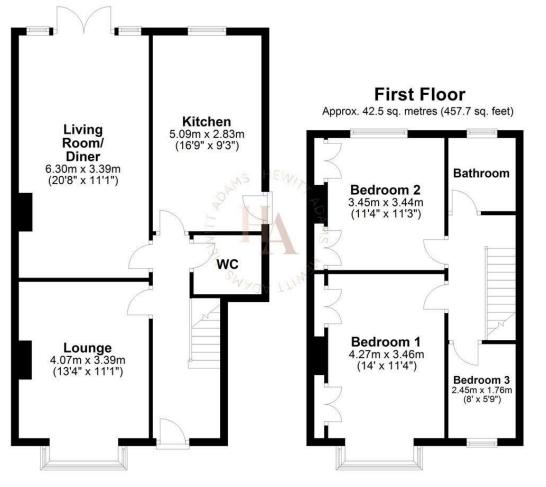

# HEWITT ADAMS

**Ground Floor** Approx. 63.2 sq. metres (680.7 sq. feet)

Total area: approx. 105.8 sq. metres (1138.4 sq. feet) For illustration purposes only - not to scale

In brief the accommodation affords; entrance porch, hall, lounge, living room diner, kitchen, w.c. Upstairs there are three bedrooms (the smallest being utilised as a dressing room) and a modern bathroom

#### Hall

Stairs to first floor. radiator

#### Lounge

11'1" × 13'4" (3.40 × 4.07) Double glazed bay window, radiator, power point, gas fire

#### Living Room Diner

#### 11'1" x 20'8" (3.39 x 6.30)

Double glazed window and patio doors to the rear, radiator, power point, gas fire, large space for dining table and chairs

#### Kitchen

#### 9'3" x 16'8" (2.83 x 5.09)

Shaker style wall and base units, inset sink, CountryChef, range cooker, space for fridge freezer, space for dishwasher, space and plumbing for washing machine, double glazed window, radiator, door to side

### W.C.

5'9" x 5'0" (1.77 x 1.54) W.C. wash hand basin

#### First Floor

#### Bedroom One

11'4" × 14'0" (3.46 × 4.27) Double glazed window, radiator, power point, integral wardrobes

#### Bedroom Two

11'3" x 11'3" (3.45 x 3.44) Double glazed window, radiator, power point, integral wardrobes

#### Bedroom Three

5'9" x 8'0" (1.76 x 2.45) Double glazed window, radiator, power point, integral wardrobes

Currently used as a walk in wardrobe.

#### Bathroom

#### 5'6" x 6'3" (1.69 x 1.91)

Comprising bath with shower above, w.c, wash hand basin vanity, towel rail, tiled walls