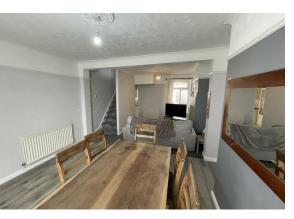

# Lounge & Dining Room

#### 13'4" × 24'10" (4.08 × 7.58)

Large open-plan lounge and dining room with double glazed window to front and rear, radiators, power points, TV point, staircase to first floor, under-stairs cupboard, door into;