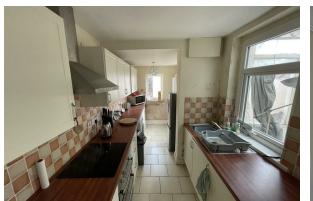

# Kitchen

#### 7'4" x 17'1" (2.24 x 5.23)

Fitted wall and base units, inset sink, integrated oven and hob, space for white goods, double glazed window to side and rear aspect, door into rear porch for access to the garden, tiled floor, radiator