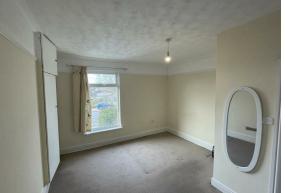

#### Bedroom One

12'2" 12'11" (3.72 3.94)

Double glazed window to front aspect, radiator, power points, integral wardrobes