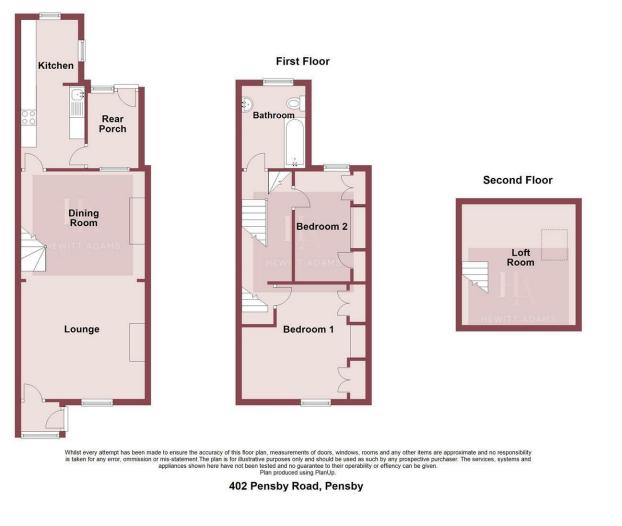

**Ground Floor** 

decorated.

The loft-room is incredibly VERSATILE and could be used for a variety of uses.

In brief the accommodation affords: entrance porch, lounge and dining room with LOG-BURNING STOVE, kitchen and a rear porch. Upstairs there are two bedrooms, a family bathroom and access to the loft-room.

#### 13'4" × 24'10" (4.08 × 7.58)

Large open-plan lounge and dining room with double glazed window to front and rear, radiators, power points, TV point, staircase to first floor, under-stairs cupboard, door into;

#### 7'4" x 17'1" (2.24 x 5.23)

Fitted wall and base units, inset sink, integrated oven and hob, space for white goods, double glazed window to side and rear aspect, door into rear porch for access to the garden, tiled floor, radiator

#### **Rear Porch**

Space and plumbing for washing machine, leading to the yard

#### Bedroom One

12'2" 12'11" (3.72 3.94)

Double glazed window to front aspect, radiator, power points, integral wardrobes

#### Bedroom Two

 $11'7'' \times 6'6'' (3.54 \times 1.99)$ Double glazed window to rear aspect, radiator, power points

#### Bathroom

Comprising panel bath with shower, low level W.C, wash hand basin, tiled floor, double glazed window, radiator

# Loft-Room

12'3" x 9'2" (max) (3.74 x 2.80 (max)) Velux, power points