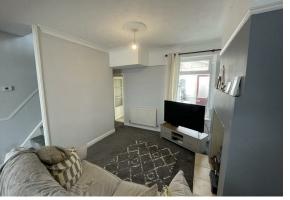

# Lounge & Dining Room

#### 13'4" × 24'10" (4.08 × 7.58)

Large open-plan lounge and dining room with double glazed window to front and rear, radiators, power points, TV point, staircase to first floor, under-stairs cupboard, door into;