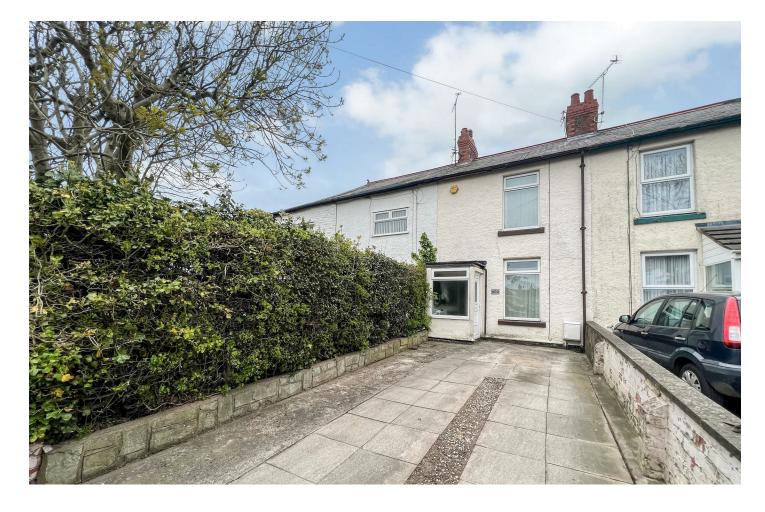

Externally there is OFF-ROAD PARKING on the driveway to the front, with a private rear yard.

www.hewittadams.co.uk

A: 20 Pensby Road, Heswall, CH60 7RE

T: 0151 342 8200

Hewitt Adams Ltd. Registered in England

# HEWITT ADAMS

A: 20 Pensby Road, Heswall, CH60 7RE

T: 0151 342 8200

Company Reg No: 09987691

Company VAT No: 249324300

Front Aspect - Driveway parking for two cars

Rear Aspect - Private rear yard, with storage out-house.