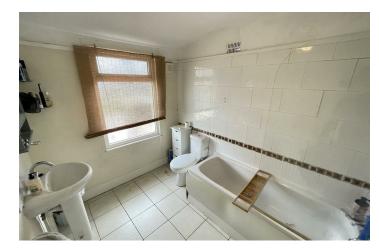

#### Bathroom

Comprising panel bath with shower, low level W.C, wash hand basin, tiled floor, double glazed window, radiator