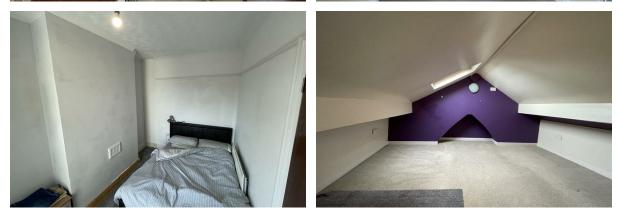

#### Bedroom One

12'2" 12'11" (3.72 3.94)

Double glazed window to front aspect, radiator, power points, integral wardrobes

#### Bedroom Two

 $11'7'' \times 6'6'' (3.54 \times 1.99)$ Double glazed window to rear aspect, radiator, power points

# Loft-Room

12'3" x 9'2" (max) (3.74 x 2.80 (max)) Velux, power points