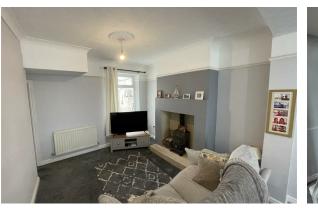

# Lounge & Dining Room

#### 13'4" × 24'10" (4.08 × 7.58)

Large open-plan lounge and dining room with double glazed window to front and rear, radiators, power points, TV point, staircase to first floor, under-stairs cupboard, door into;