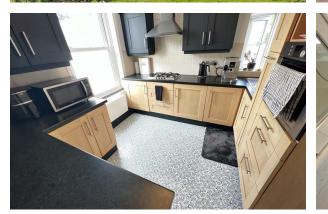

#### Lounge & Dining Room

16'4" x 26'5" (4.99 x 8.07)

Modern Sash double glazed windows with far reaching VIEWS of the estuary and Wales, log-burning stove, radiator, power points

Kitchen Fitted wall and base units, integrated oven and hob, integrated fridge, double glazed window, inset sink