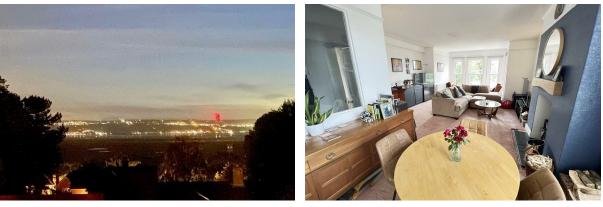

This first floor apartments enjoys the benefit of having UNINTERRUPTED ESTUARY VIEWS across the Dee Estuary and over to Wales.

Larger than your average Heswall apartment - this property offers a spacious floor-plan that will suit a wide range of buyers.

#### Lounge & Dining Room

16'4" x 26'5" (4.99 x 8.07)

Modern Sash double glazed windows with far reaching VIEWS of the estuary and Wales, log-burning stove, radiator, power points

Kitchen Fitted wall and base units, integrated oven and hob, integrated fridge, double glazed window, inset sink