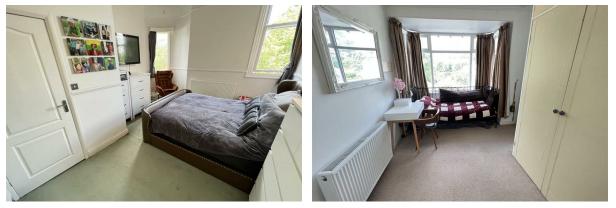

#### Bedroom One

15'9" x 12'11" (4.82 x 3.95) Double glazed bay window with Sash window, radiator, power points, door into:

En-Suite Comprising shower, low level W.C, wash hand basin

#### Bedroom Two 13'7" × 10'11" (4.16 × 3.33)

Double glazed window, radiator, power points

#### Bedroom Three

15'11" x 8'7" (4.86 x 2.64) Double glazed window, radiator, power points