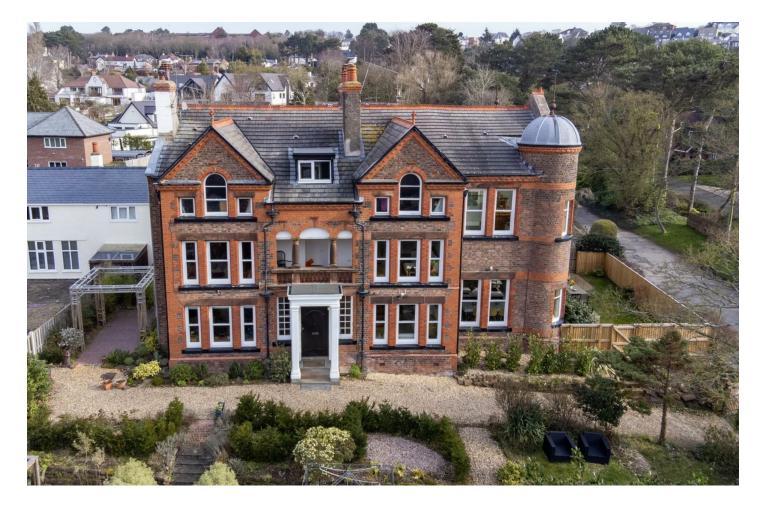

## Farr Hall Drive, Wirral, Wirral CH60 4SF Offers Over £375,000

💻 3 Bedroom 🔎 1 Reception 🛁 2 Bathroom 🛄

\*\*Impressive Three Bedroom Apartment - Incredible Estuary Views - Private Garden & Garage - No Chain\*\* Hewitt Adams is delighted to offer to the market this SUBSTANTIAL three bedroom first floor Apartment located in the PRESTIGIOUS period home of Farr Hall, from which Farr Hall Drive derives its name

Benefitting from coming to the market with NO ONWARD CHAIN - The apartment has been beautifully maintained and improved by the current owner. With sympathetic updates to the SASH WINDOWS, and the addition of a MULTI-FUEL LOG-BURNER.