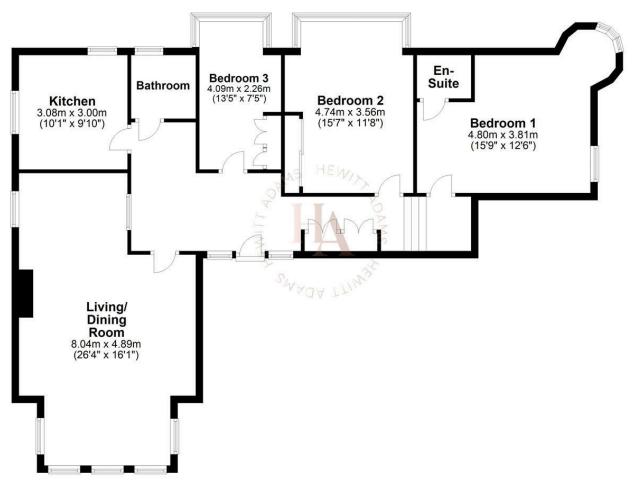

Approx. 112.0 sq. metres (1205.3 sq. feet)

Total area: approx. 112.0 sq. metres (1205.3 sq. feet) For illustration purposes only - not to scale

In brief the accommodation affords: entrance hall, lounge and dining room, kitchen with integrated appliances, bathroom, three bedrooms - including one with an en-suite.

## **Apartment Entrance**

Into:

Hall Radiator, power points, loft access

#### Lounge & Dining Room

16'4" x 26'5" (4.99 x 8.07)

Modern Sash double glazed windows with far reaching VIEWS of the estuary and Wales, log-burning stove, radiator, power points

Kitchen Fitted wall and base units, integrated oven and hob, integrated fridge, double glazed window, inset sink

#### Bedroom One

15'9" x 12'11" (4.82 x 3.95) Double glazed bay window with Sash window, radiator, power points, door into:

En-Suite Comprising shower, low level W.C, wash hand basin

#### Bedroom Two 13'7" × 10'11" (4.16 × 3.33)

Double glazed window, radiator, power points

#### Bedroom Three

15'11" x 8'7" (4.86 x 2.64) Double glazed window, radiator, power points

### Bathroom

Comprising bath, low level W.C, wash hand basin, double glazed window