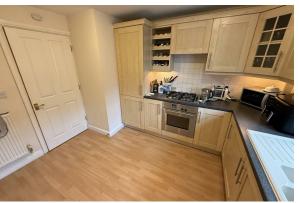

### Kitchen

11'1" × 10'9" (3.4 × 3.30)

Wall and base units, inset sink, integrated oven and hob, integrated fridge and freezer, integrated washing machine, radiator, power points