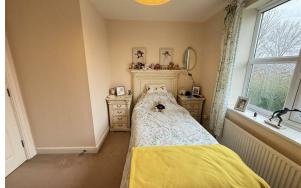

# Bedroom Two

9'10" × 9'10" (3.0 × 3.0)

Double glazed window, radiator, power points