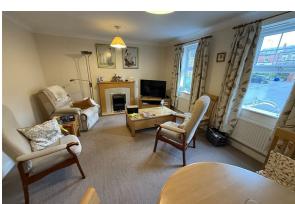

# Lounge

12'1"x 14'9" (3.7mx 4.5)

Double glazed windows, fireplace, radiator, power points, TV point