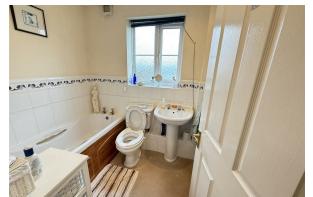

### Bathroom

Comprising bath, low level W.C, wash hand basin, radiator, double glazed window