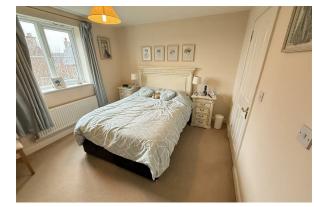

### Bedroom One

11'5" x 10'2" (3.5 x 3.1)

Double glazed window, radiator, power points, door into:

**En-Suite** 

Comprising shower, wash hand basin, low level W.C.

# Bedroom Two

9'10" × 9'10" (3.0 × 3.0)

Double glazed window, radiator, power points