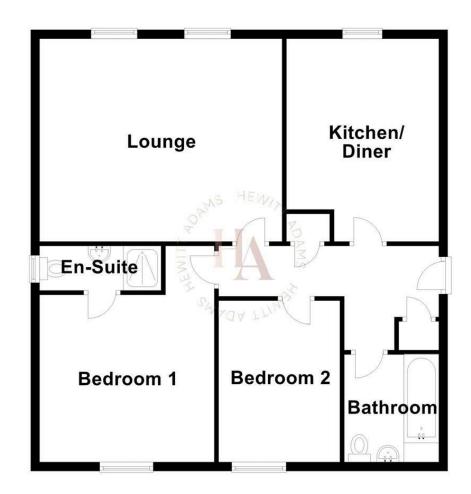

In brief the property consists of: Communal Entrance, Hallway, Good sized Lounge, Kitchen/Diner, Family Bathroom, Two Bedrooms - the Master with en-suite facilities.

Externally there are maintained communal gardens, one allocated Parking space and visitor Parking spaces.

### Front Entrance

Into:

### Hall

Radiator, cupboard, power points

### Kitchen

11'1" × 10'9" (3.4 × 3.30)

Wall and base units, inset sink, integrated oven and hob, integrated fridge and freezer, integrated washing machine, radiator, power points

# Lounge

12'1"x 14'9" (3.7mx 4.5)

Double glazed windows, fireplace, radiator, power points, TV point

### Bedroom One

11'5" x 10'2" (3.5 x 3.1)

Double glazed window, radiator, power points, door into:

**En-Suite** 

Comprising shower, wash hand basin, low level W.C.

# Bedroom Two

9'10" × 9'10" (3.0 × 3.0)

Double glazed window, radiator, power points

### Bathroom

Comprising bath, low level W.C, wash hand basin, radiator, double glazed window