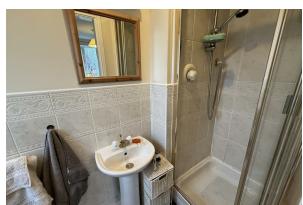

### Bedroom One

11'5" x 10'2" (3.5 x 3.1)

Double glazed window, radiator, power points, door into:

**En-Suite** 

Comprising shower, wash hand basin, low level W.C.