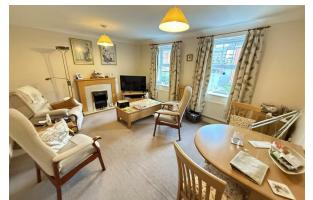

# Lounge

12'1"x 14'9" (3.7mx 4.5)

Double glazed windows, fireplace, radiator, power points, TV point