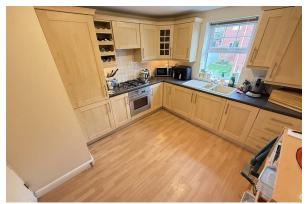

### Kitchen

11'1" × 10'9" (3.4 × 3.30)

Wall and base units, inset sink, integrated oven and hob, integrated fridge and freezer, integrated washing machine, radiator, power points