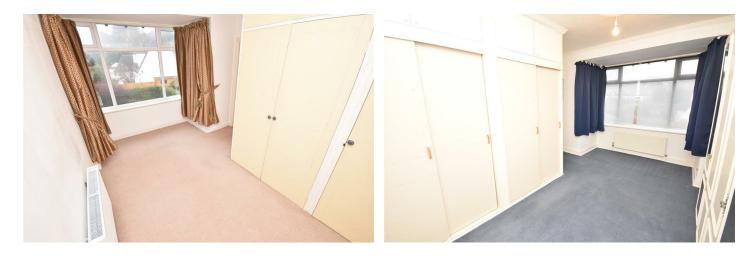

## Bedroom One

15'9" x 12'11" (4.82 x 3.95)

Double glazed bay window with Sash window, radiator, power points, door into:

## Bedroom Two

13'7" x 10'11" (4.16 x 3.33)

Double glazed window, radiator, power points

#### Bedroom Three

15'11" × 8'7" (4.86 × 2.64)

Double glazed window, radiator, power points