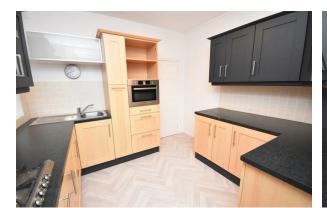

# Kitchen

Fitted wall and base units, integrated oven and hob, integrated fridge, integrated dishwasher, double glazed window, inset sink.