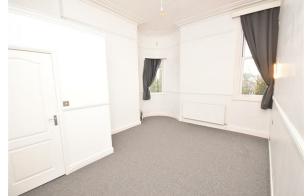

## Bedroom Two

13'7" x 10'11" (4.16 x 3.33)

Double glazed window, radiator, power points

#### Bedroom Three

15'11" × 8'7" (4.86 × 2.64)

Double glazed window, radiator, power points