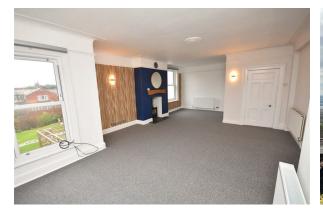

# Lounge & Dining Room

16'4" x 26'5" (4.99 x 8.07)

Modern Sash double glazed windows with far reaching VIEWS of the estuary and Wales, log-burning stove, radiator, power points