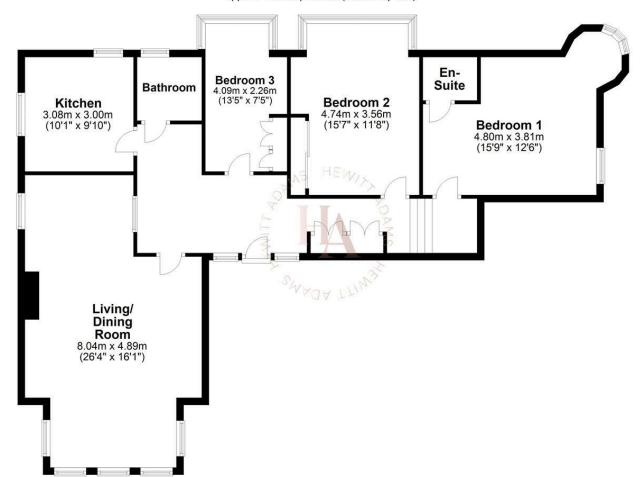

# **Ground Floor**

Approx. 112.0 sq. metres (1205.3 sq. feet)

Total area: approx. 112.0 sq. metres (1205.3 sq. feet) For illustration purposes only - not to scale

www.hewittadams.co.uk A: 20 Pensby Road, Heswall, CH60 7RE T: 0151 342 8200

In brief the accommodation affords: entrance hall, lounge and dining room, kitchen with integrated appliances, bathroom, three bedrooms - including one with an en-suite.

Unusual for most apartments, this property ALSO offers a private garden AND a garage and parking spaces.

## Bedroom One

15'9" x 12'11" (4.82 x 3.95)

Double glazed bay window with Sash window, radiator, power points, door into:

#### En-Suite

Comprising shower, low level W.C, wash hand basin

## Bedroom Two

13'7" x 10'11" (4.16 x 3.33)

Double glazed window, radiator, power points

#### Bedroom Three

15'11" × 8'7" (4.86 × 2.64)

Double glazed window, radiator, power points

## Bathroom

Comprising bath, low level W.C, wash hand basin, double glazed window