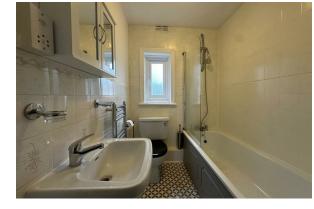

## Bathroom

Comprising bath, low level W.C, wash hand basin, double glazed window