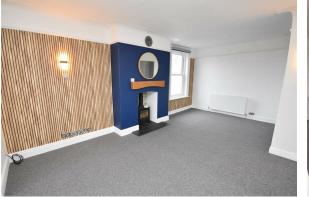

# Lounge & Dining Room

16'4" x 26'5" (4.99 x 8.07)

Modern Sash double glazed windows with far reaching VIEWS of the estuary and Wales, log-burning stove, radiator, power points