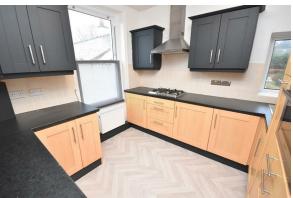

# Kitchen

Fitted wall and base units, integrated oven and hob, integrated fridge, integrated dishwasher, double glazed window, inset sink.