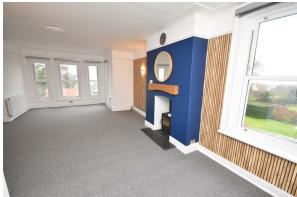

# Lounge & Dining Room

16'4" x 26'5" (4.99 x 8.07)

Modern Sash double glazed windows with far reaching VIEWS of the estuary and Wales, log-burning stove, radiator, power points