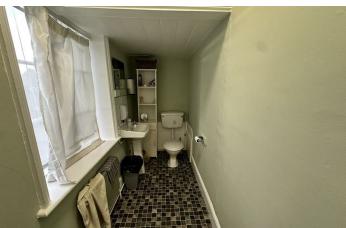

# WC

There is a separate male and female toilet, which is shared with the other businesses in the building.