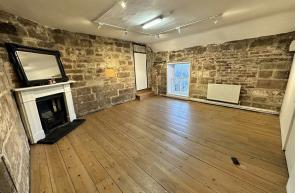

#### Room 1

#### 17'4x15'9 (5.28mx4.80m)

Single glazed window to rear elevation with views of Brimstage Courtyard, wooden flooring, decretive fire place.