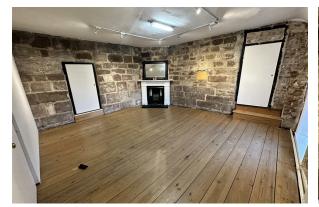

#### Room 2

### 16'2x10'10 (4.93mx3.30m)

Single glazed window to front elevation with views of the communal gardens, wooden flooring, decretive fire place.