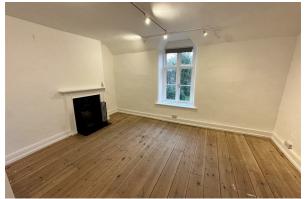

#### Room 1

#### 17'4x15'9 (5.28mx4.80m)

Single glazed window to rear elevation with views of Brimstage Courtyard, wooden flooring, decretive fire place.