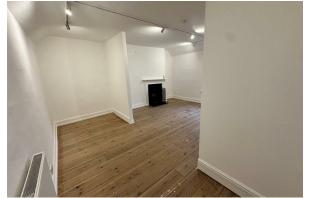

#### Room 2

### 16'2x10'10 (4.93mx3.30m)

Single glazed window to front elevation with views of the communal gardens, wooden flooring, decretive fire place.