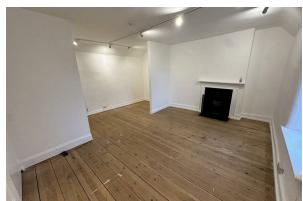

#### Room 1

#### 17'4x15'9 (5.28mx4.80m)

Single glazed window to rear elevation with views of Brimstage Courtyard, wooden flooring, decretive fire place.