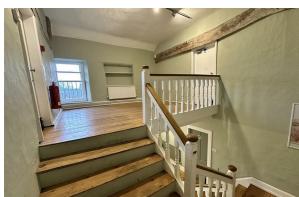

#### **Communal Entrance**

Timber door leading to a communal foyer.

#### Entrance

The office space is located on the top floor, there is a good sized landing which has room 1 and 2 either side.