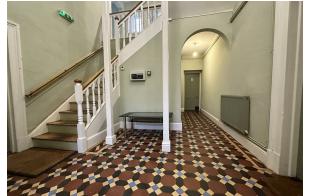

#### **Communal Entrance**

Timber door leading to a communal foyer.

#### Entrance

The office space is located on the top floor, there is a good sized landing which has room 1 and 2 either side.