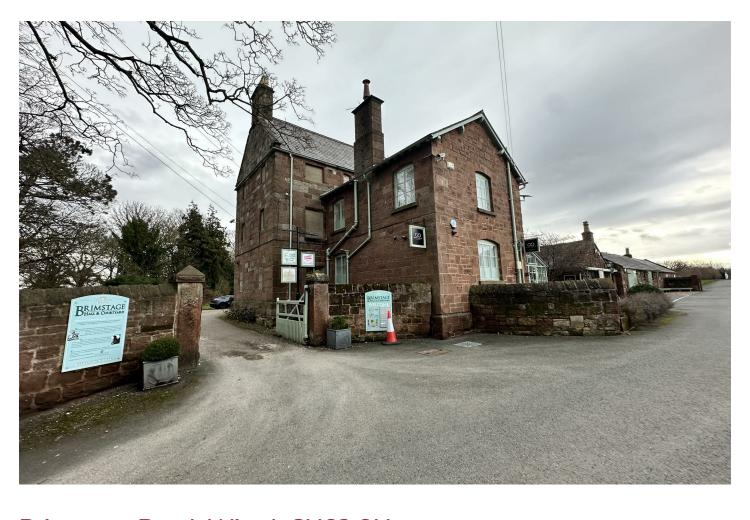

# Brimstage Road, Wirral, CH63 6JA

# £6,252 P.A

\*\*\* Commercial Office Space - Sought After Brimstage Hall - Available Now \*\*\*

Hewitt Adams is delighted to offer TO LET this charming Office space in Brimstage Hall, Wirral.

The office space is located on the top floor of Brimstage Hall, and offers two excellent sized rooms, as well as a communal kitchen, male and female toilets and ample parking.