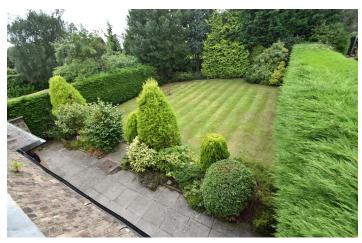

## Externally - Rear Elevation

A South-Westerly facing Garden which is mainly laid to lawn with mature shrubbery, trees and plants. There is a paved patio area off the Lounge.

www.hewittadams.co.uk A: 20 Pensby Road, Heswall, CH60 7RE