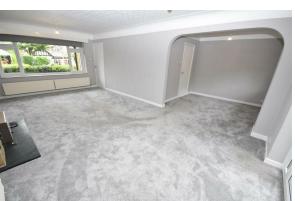

## Lounge/Diner

## 22'0x12'04 (6.71mx3.76m)

Window to the front elevation, two windows to the side elevation, French doors to the rear elevation, three radiators.