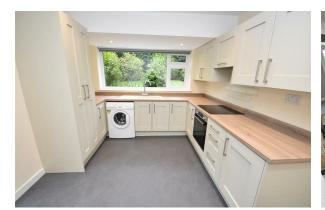

### Kitchen

### 12'08x9'11 (3.86mx3.02m)

Fitted wall and base units, worktop surfaces, inset sink, integrated oven and hob. Space for fridge-freezer. Window to the side elevation, aluminium door to the side elevation. Space and plumbing for washing machine.