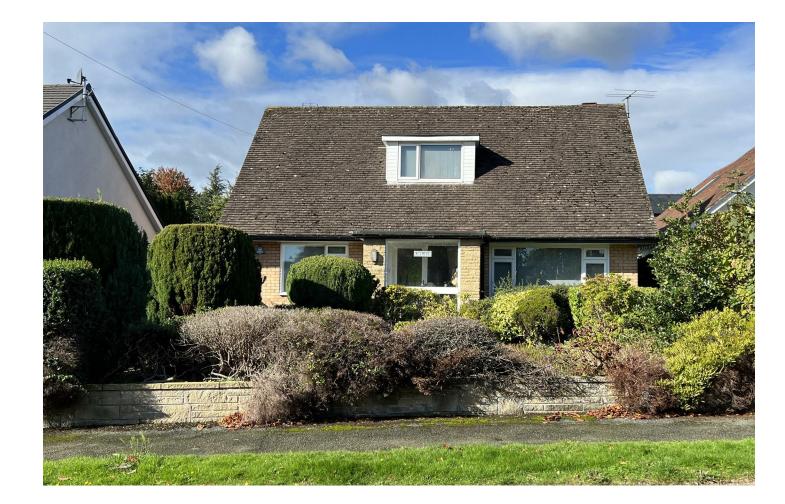

# Park Road, Heswall, Merseyside CH60 2SL

Offers Over £450,000

 $**One of Heswall's \ Best \ Roads - Sold \ With \ No \ Chain - Large \ South-West \ Facing \ Garden - Huge \ Potential \ To \ Extend**$ 

Hewitt Adams is delighted to offer to the market this fantastic THREE-BEDROOM dormer bungalow located in the ENVIABLE ADDRESS of Park Road in Heswall. This is a highly SOUGHT-AFTER LOCATION a short distance from the centre of Heswall

Park Road is an attractive TREE-LINED ROAD, and this particular home enjoys a SOUTH-WESTERLY-FACING rear garden. The ground floor of the property consists of: Entrance Porch, Hallway, WC, Kitchen, Open Plan Lounge/Diner and a Study/Bedroom. The first floor offers Two Bedrooms and a Bathroom.

Externally there is a Detached Garage, Driveway and South-Facing rear Garden that has clearly been much loved and beautifully maintained.

Such is the size of the plot – there is HUGE SCOPE for someone to extend or develop the property, as many of the homes on this road have done in the past. The property benefits from being SOLD

"Wilmere' is a much-loved, impeccably maintained dormer bungalow of huge potential that will make a fantastic home for a new family.

A: 20 Pensby Road, Heswall, CH60 7RE www.hewittadams.co.uk T: 0151 342 8200 Hewitt Adams Ltd. Registered in England Company Reg No: 09987691 Company VAT No: 249324300 www.hewittadams.co.uk A: 20 Pensby Road, Heswall, CH60 7RE T: 0151 342 8200