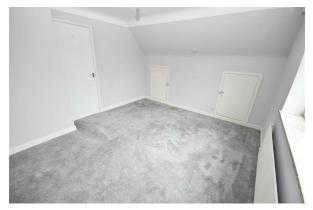

Double-glazed window to the front elevation, radiator.

### Bedroom 1

#### 18'03x12'04 (5.56mx3.76m)

Double-glazed window to the rear elevation, radiator, fitted bedroom furniture and wardrobes.

#### Bedroom 2

## 14'07x9'10 (4.45mx3.00m)

Double-glazed window to the side elevation, radiator, builtin storage cupboards.

#### Bathroom

Bath with thermostatic shower, WC, wash basin with taps, double-glazed window to the rear elevation, radiator.

#### Garage

Up and over front.

## **Externally - Front Elevation**

Tarmacadam Driveway, laid to lawn section with mature shrubbery, gated access to the rear.

## Externally - Rear Elevation

A South-Westerly facing Garden which is mainly laid to lawn with mature shrubbery, trees and plants. There is a paved patio area off the Lounge.

















www.hewittadams.co.uk A: 20 Pensby Road, Heswall, CH60 7RE

T: 0151 342 8200

www.hewittadams.co.uk A: 20 Pensby Road, Heswall, CH60 7RE

T: 0151 342 8200

Hewitt Adams Ltd. Registered in England Co

Company Reg No: 09987691

Company VAT No: 249324300

Hewitt Adams Ltd. Registered in England

Company Reg No: 09987691

Company VAT No: 249324300