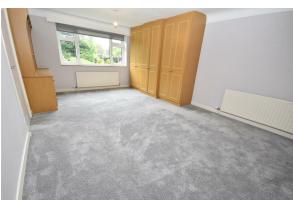

### Bedroom 1

#### 18'03x12'04 (5.56mx3.76m)

Double-glazed window to the rear elevation, radiator, fitted bedroom furniture and wardrobes.