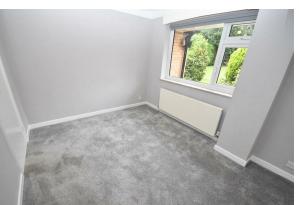

#### Bedroom 2

## 14'07x9'10 (4.45mx3.00m)

Double-glazed window to the side elevation, radiator, builtin storage cupboards.