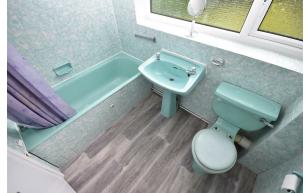

#### Bathroom

Bath with thermostatic shower, WC, wash basin with taps, double-glazed window to the rear elevation, radiator.