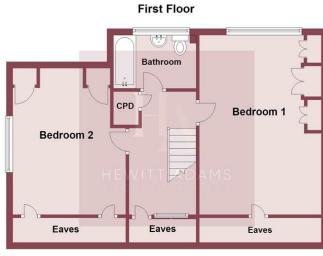

Park Road is an attractive TREE-LINED ROAD, and this particular home enjoys a SOUTH-WESTERLY-FACING rear garden. The ground floor of the property consists of: Entrance Porch, Hallway, WC, Kitchen, Open Plan Lounge/Diner and a Study/Bedroom. The first floor offers Two Bedrooms and a Bathroom.

## First Floor Landing

Double-glazed window to the front elevation, radiator.

### Bedroom 1

#### 18'03x12'04 (5.56mx3.76m)

Double-glazed window to the rear elevation, radiator, fitted bedroom furniture and wardrobes.

#### Bedroom 2

## 14'07x9'10 (4.45mx3.00m)

Double-glazed window to the side elevation, radiator, builtin storage cupboards.

#### Bathroom

Bath with thermostatic shower, WC, wash basin with taps, double-glazed window to the rear elevation, radiator.