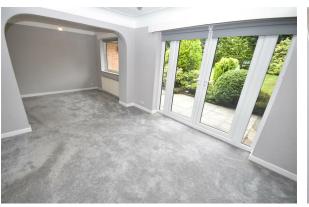

## Lounge/Diner

## 22'0x12'04 (6.71mx3.76m)

Window to the front elevation, two windows to the side elevation, French doors to the rear elevation, three radiators.

## Externally - Rear Elevation

A South-Westerly facing Garden which is mainly laid to lawn with mature shrubbery, trees and plants. There is a paved patio area off the Lounge.

www.hewittadams.co.uk A: 20 Pensby Road, Heswall, CH60 7RE