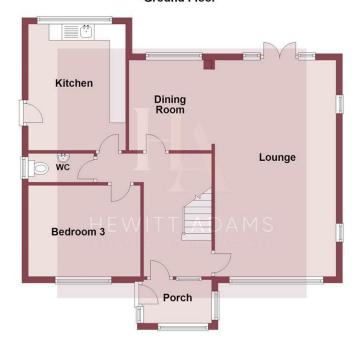

#### **Ground Floor**

Whilst every attempt has been made to ensure the accuracy of this floor plan contained here, measurements of doors, windows, room and any other items are approximate and no reposnsibility is taken for any error, ommision or mis-statement. The plan is for illustrative purposes only and should be used as such by any prospective purchaser. The services, systems and appliances shown here have not been tested and no guarantee to their operability or effiency can be given. Plan produced using PlanUp.

Park Road is an attractive TREE-LINED ROAD, and this particular home enjoys a SOUTH-WESTERLY-FACING rear garden. The ground floor of the property consists of: Entrance Porch, Hallway, WC, Kitchen, Open Plan Lounge/Diner and a Study/Bedroom. The first floor offers Two Bedrooms and a Bathroom.

## **Entrance Porch**

Timber door with single-glazed panel to the Porch, windows to the side and front elevation. Timber door with single-glazed panel to the Hallway.

## Lounge/Diner

## 22'0x12'04 (6.71mx3.76m)

Window to the front elevation, two windows to the side elevation, French doors to the rear elevation, three radiators.

### Kitchen

### 12'08x9'11 (3.86mx3.02m)

Fitted wall and base units, worktop surfaces, inset sink, integrated oven and hob. Space for fridge-freezer. Window to the side elevation, aluminium door to the side elevation. Space and plumbing for washing machine.

## Study/Bedroom 3

### 11'05x9'01 (3.48mx2.77m)

Secondary glazed windows to the front elevation, radiator.

## WC

Single-glazed windows to the side elevation, WC, wall-hung wash basin with taps, radiator.