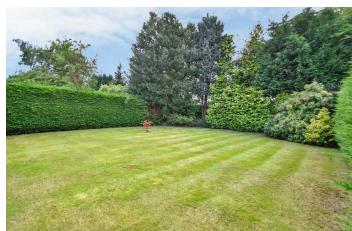

## Externally - Rear Elevation

A South-Westerly facing Garden which is mainly laid to lawn with mature shrubbery, trees and plants. There is a paved patio area off the Lounge.

www.hewittadams.co.uk A: 20 Pensby Road, Heswall, CH60 7RE