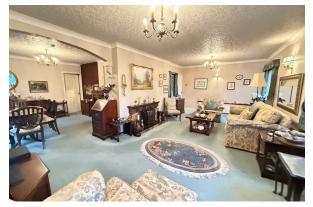

## Lounge

23'2" x 12'7" (7.08 x 3.85)

Double glazed windows, radiator, power points, fireplace, opens to the dining room