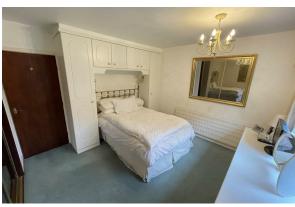

### Bedroom One

13'5" × 11'10" (4.11 × 3.62)

Double glazed window, radiator, power points, wardrobes