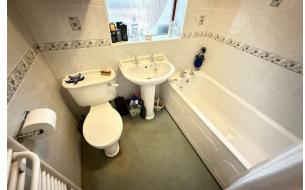

#### Bathroom

Comprising bath, low level W.C, wash hand basin, double glazed window