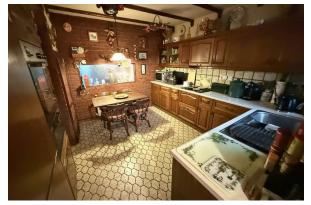

#### Kitchen

11'3" × 11'4" (3.43 × 3.47)

Wall and base units, inset sink, spaces for white goods, radiator, double glazed window