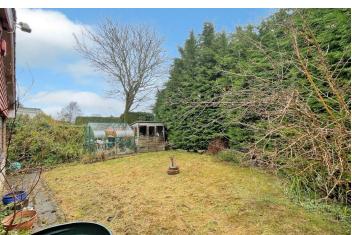

With a generous driveway and front and rear gardens. With a double garage with electric door. There are two patio areas and there is additional garden space behind the rear conifers that could be further utilised.

### **EXTERNALLY**

Generous driveway, lawned front garden. The rear garden is a good size and very private. Laid to patio and lawn.

www.hewittadams.co.uk A: 20 Pensby Road, Heswall, CH60 7RE

T: 0151 342 8200