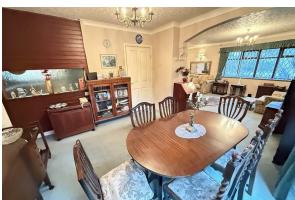

# **Dining Room**

11'5" x 12'1" (3.48 x 3.70)

Double glazed window, radiator, power points