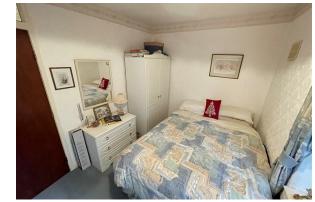

### Bedroom Two

9'4" x 11'11" (2.87 x 3.65)

Double glazed window, radiator, power points

# **Bedroom Three**

8'2" × 9'11" (2.50 × 3.03)

Double glazed window, radiator, power points