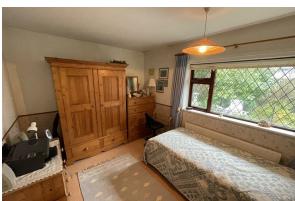

### Bedroom One

13'5" × 11'10" (4.11 × 3.62)

Double glazed window, radiator, power points, wardrobes

### Bedroom Two

9'4" x 11'11" (2.87 x 3.65)

Double glazed window, radiator, power points