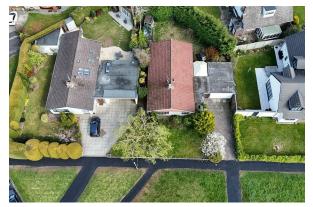

# Beverley Drive, Wirral CH60 3RP

£425,000

\*\*Three Bedroom Detached Bungalow - No Onward Chain - Sought After Gayton Location\*\*

Hewitt Adams is pleased to offer to the market this DETACHED three bedroom bungalow located on the SOUGHT AFTER Beverley Drive in Gayton.

With a generous driveway and front and rear gardens. With a double garage with electric door. There are two patio areas and there is additional garden space behind the rear conifers that could be further utilised.

### **EXTERNALLY**

Generous driveway, lawned front garden. The rear garden is a good size and very private. Laid to patio and lawn.

www.hewittadams.co.uk A: 20 Pensby Road, Heswall, CH60 7RE

T: 0151 342 8200