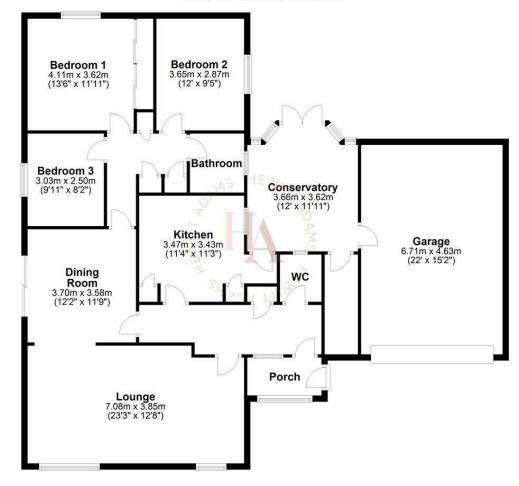

## **Ground Floor**

Approx. 164.7 sq. metres (1772.7 sq. feet)

Total area: approx. 164.7 sq. metres (1772.7 sq. feet) For illustration purposes only - not to scale

Sold with the BENEFIT OF NO ONWARD CHAIN the property represents a great opportunity for someone to come in and put their own stamp on a bungalow located in a really desirable part of

In brief the accommodation affords: entrance porch, hall, large lounge, dining room, conservatory, kitchen, three bedrooms, bathroom and W.C.

## **Front Entrance**

Into:

Porch

Door into:

### Hall

Radiators, power points

## Lounge

23'2" x 12'7" (7.08 x 3.85)

Double glazed windows, radiator, power points, fireplace, opens to the dining room

# **Dining Room**

11'5" x 12'1" (3.48 x 3.70)

Double glazed window, radiator, power points

#### Kitchen

11'3" × 11'4" (3.43 × 3.47)

Wall and base units, inset sink, spaces for white goods, radiator, double glazed window

### Bedroom One

13'5" × 11'10" (4.11 × 3.62)

Double glazed window, radiator, power points, wardrobes

### Bedroom Two

9'4" x 11'11" (2.87 x 3.65)

Double glazed window, radiator, power points

# **Bedroom Three**

8'2" × 9'11" (2.50 × 3.03)

Double glazed window, radiator, power points

#### Bathroom

Comprising bath, low level W.C, wash hand basin, double glazed window

## W.C.

W.C, wash hand basin

#### Conservatory

Double glazed windows, door to outside, door into double garage