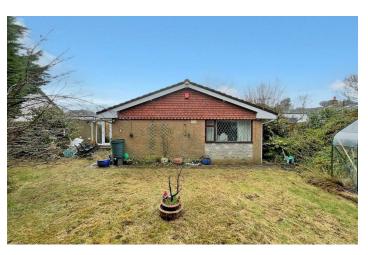

# Beverley Drive, Wirral CH60 3RP

£425,000

\*\*Three Bedroom Detached Bungalow - No Onward Chain - Sought After Gayton Location\*\*

Hewitt Adams is pleased to offer to the market this DETACHED three bedroom bungalow located on the SOUGHT AFTER Beverley Drive in Gayton.

Sold with the BENEFIT OF NO ONWARD CHAIN the property represents a great opportunity for someone to come in and put their own stamp on a bungalow located in a really desirable part of

In brief the accommodation affords: entrance porch, hall, large lounge, dining room, conservatory, kitchen, three bedrooms, bathroom and W.C.

With a generous driveway and front and rear gardens. With a double garage with electric door. There are two patio areas and there is additional garden space behind the rear conifers that could be further utilised.

### **EXTERNALLY**

Generous driveway, lawned front garden. The rear garden is a good size and very private. Laid to patio and lawn.

www.hewittadams.co.uk A: 20 Pensby Road, Heswall, CH60 7RE

T: 0151 342 8200