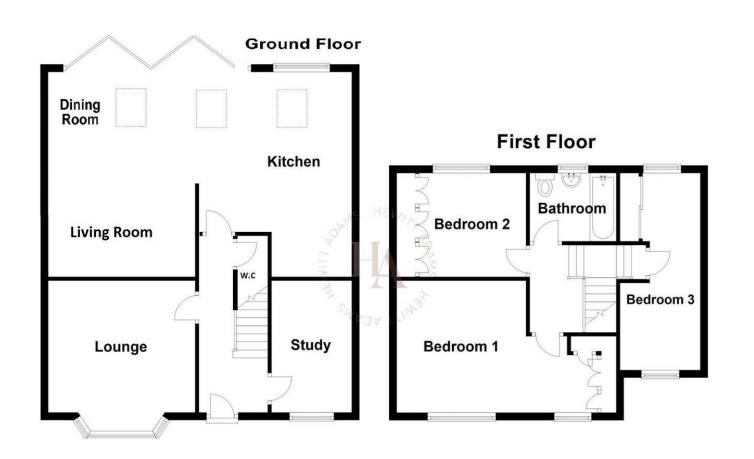

In brief the accommodation affords: entrance hall, lounge, study / bedroom 4, downstairs W.C, LARGE OPEN-PLAN kitchen diner and living room. Upstairs there are three bedrooms and a family bathroom. With an attractive K-RENDERED finish - this property packs plenty of KERB-APPEAL.

#### **Front Entrance**

Into:

#### Hall

#### Lounge

#### 11'9" x 12'9" (3.6 x 3.9)

Double glazed window, panelled walls, radiator, power points

### Study / Bedroom 4

 $6'10'' \times 10'9'' (2.1 \times 3.3)$ Double glazed window, radiator, power points, fitted storage cupboard

#### W.C

W.C, wash hand basin

#### **OPEN-PLAN Kitchen Diner**

#### 16'0" × 22'11" (4.9 × 7.00)

Large OPEN-PLAN kitchen diner with fitted wall and base units. integrated appliances including double oven, hob and extractor fan, dishwasher, washing machine and a microwave oven. Central island with worktops and fitted wine-rack, inset sink, double glazed window, bi-folding doors with integrated blinds, velux windows with fitted blinds, radiator, power points.

#### UPSTAIRS

#### Bedroom One

#### 17'4" x 10'9" (5.3 x 3.3)

Double glazed windows, radiator, power points, fitted wardrobes and fitted dressing table

#### Bedroom Two

8'10" x 9'6" (max into wardrobes) (2.7 x 2.9 (max into wardrobes)) Double glazed windows, radiator, power points, fitted wardrobes

#### **Bedroom Three**

16'8" x 6'9" (max into wardrobes) (5.1 x 2.06 (max into wardrobes)) Double glazed windows, radiator, power points, fitted wardrobes

### Bathroom

Comprising bath with shower above, low level W.C, wash hand basin, tiled, double glazed window, extractor fan