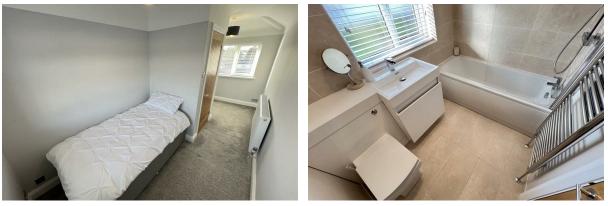

#### **Bedroom Three**

16'8" x 6'9" (max into wardrobes) (5.1 x 2.06 (max into wardrobes)) Double glazed windows, radiator, power points, fitted wardrobes

### Bathroom

Comprising bath with shower above, low level W.C, wash hand basin, tiled, double glazed window, extractor fan