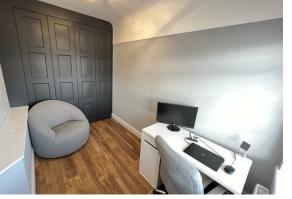

### Study / Bedroom 4

 $6'10'' \times 10'9'' (2.1 \times 3.3)$ Double glazed window, radiator, power points, fitted storage cupboard