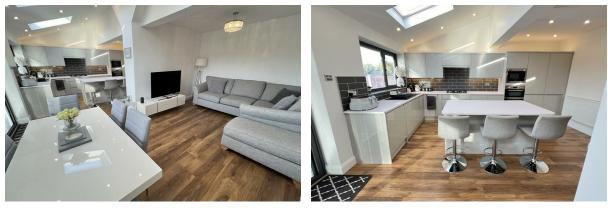

#### **OPEN-PLAN Kitchen Diner**

#### 16'0" × 22'11" (4.9 × 7.00)

Large OPEN-PLAN kitchen diner with fitted wall and base units. integrated appliances including double oven, hob and extractor fan, dishwasher, washing machine and a microwave oven. Central island with worktops and fitted wine-rack, inset sink, double glazed window, bi-folding doors with integrated blinds, velux windows with fitted blinds, radiator, power points.