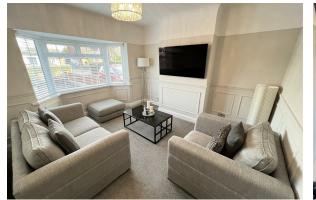

#### Lounge

#### 11'9" x 12'9" (3.6 x 3.9)

Double glazed window, panelled walls, radiator, power points