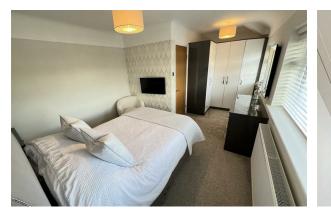

#### Bedroom One

#### 17'4" x 10'9" (5.3 x 3.3)

Double glazed windows, radiator, power points, fitted wardrobes and fitted dressing table