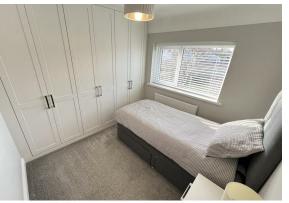

#### Bedroom Two

8'10" x 9'6" (max into wardrobes) (2.7 x 2.9 (max into wardrobes)) Double glazed windows, radiator, power points, fitted wardrobes

#### **Bedroom Three**

16'8" x 6'9" (max into wardrobes) (5.1 x 2.06 (max into wardrobes)) Double glazed windows, radiator, power points, fitted wardrobes