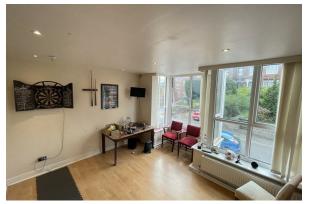

# Kitchen Diner Living Room

15'10" x 21'6" (4.83 x 6.56)

Wall and base units with breakfast bar, inset sink, integral oven and hob, integral dishwasher, integral fridge, space for washing machine, double glazed window, radiator, power points. Ample space for a dining table.