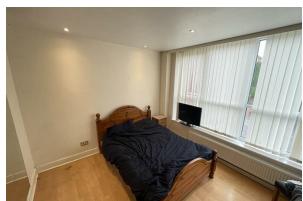

#### Bedroom

14'0" × 11'5" (4.27 × 3.49)

Double glazed window, radiator, power point

# Bedroom

16'1" × 11'4" (4.92 × 3.47)

Double glazed window, radiator, power point