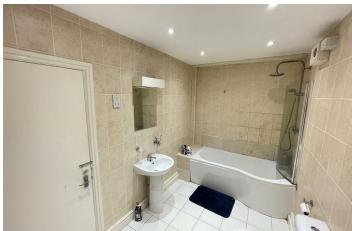

# Bathroom

11'7" × 6'5" (3.54 × 1.98)

Comprising shower over bath, wash hand basin, wc, towel rail, tiled walls and floor