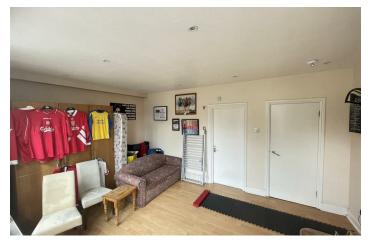

# Kitchen Diner Living Room

15'10" x 21'6" (4.83 x 6.56)

Wall and base units with breakfast bar, inset sink, integral oven and hob, integral dishwasher, integral fridge, space for washing machine, double glazed window, radiator, power points. Ample space for a dining table.

# Bedroom

16'1" × 11'4" (4.92 × 3.47)

Double glazed window, radiator, power point