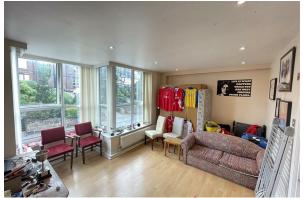

# Kitchen Diner Living Room

15'10" x 21'6" (4.83 x 6.56)

Wall and base units with breakfast bar, inset sink, integral oven and hob, integral dishwasher, integral fridge, space for washing machine, double glazed window, radiator, power points. Ample space for a dining table.