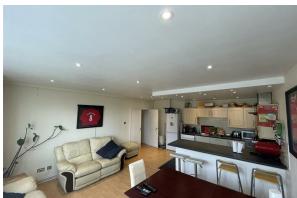

# Kitchen Diner Living Room

15'10" x 21'6" (4.83 x 6.56)

Wall and base units with breakfast bar, inset sink, integral oven and hob, integral dishwasher, integral fridge, space for washing machine, double glazed window, radiator, power points. Ample space for a dining table.