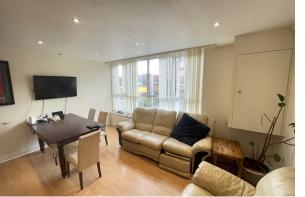

# Kitchen Diner Living Room

15'10" x 21'6" (4.83 x 6.56)

Wall and base units with breakfast bar, inset sink, integral oven and hob, integral dishwasher, integral fridge, space for washing machine, double glazed window, radiator, power points. Ample space for a dining table.