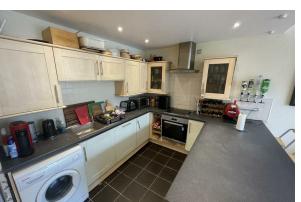

# Kitchen Diner Living Room

15'10" x 21'6" (4.83 x 6.56)

Wall and base units with breakfast bar, inset sink, integral oven and hob, integral dishwasher, integral fridge, space for washing machine, double glazed window, radiator, power points. Ample space for a dining table.