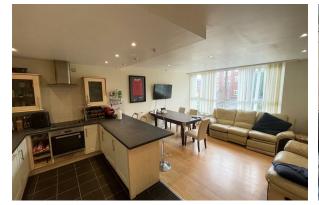

# Kitchen Diner Living Room

15'10" x 21'6" (4.83 x 6.56)

Wall and base units with breakfast bar, inset sink, integral oven and hob, integral dishwasher, integral fridge, space for washing machine, double glazed window, radiator, power points. Ample space for a dining table.