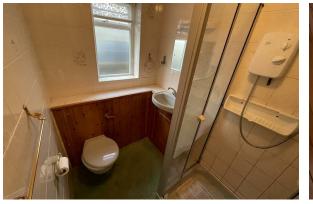

# Shower Room

7'10" × 4'10" (2.39 × 1.48)

Shower, w.c, wash hand basin, double glazed window