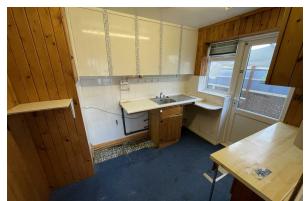

### Kitchen

9'4" x 7'4" (2.85 x 2.25)

Wall and base units, inset sink, space for white goods