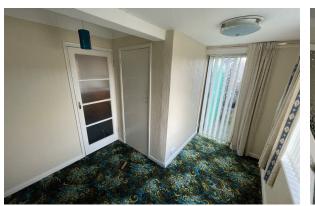

# Bedroom

11'1" x 16'9" (3.38 x 5.13)

Double glazed windows, power points

# Bedroom

11'5" x 11'3" (3.48 x 3.45)

Double glazed windows, power points