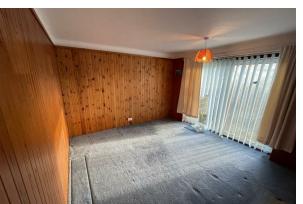

# Bedroom

11'1" x 16'9" (3.38 x 5.13)

Double glazed windows, power points

# Bedroom

11'5" x 11'3" (3.48 x 3.45)

Double glazed windows, power points