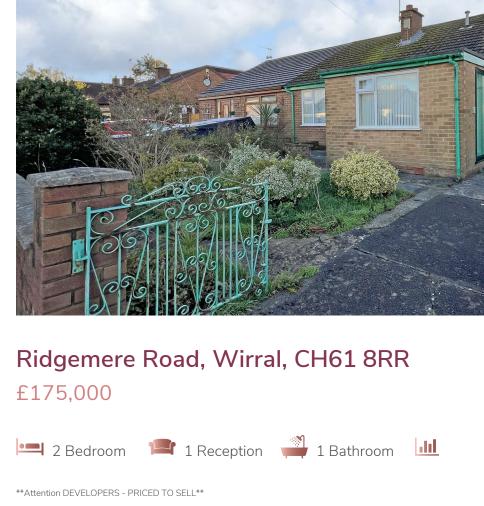

A: 20 Pensby Road, Heswall, CH60 7RE

T: 0151 342 8200

Hewitt Adams Ltd. Registered in England

Company Reg No: 09987691

Company VAT No: 249324300

\*\*Two Bedroom Semi-Detached Bungalow - Modernisation Required - Huge Potential\*\*

Hewitt Adams offers to the market with NO ONWARD CHAIN this two bedroom semi detached bungalow located on Ridgemere Road in Pensby.

The bungalow offers buyers a great opportunity to create their dream bungalow, or might also appeal to property developers.

Sold with NO ONWARD CHAIN.

In brief the accommodation affords; entrance hall, lounge, kitchen, shower-room, two bedrooms. With driveway parking and a private rear garden that is a good size. With a useful lean-to to the side of the property and a detached rear garage.