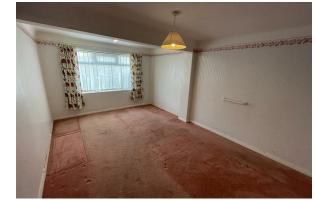

# Bedroom

11'1" x 16'9" (3.38 x 5.13)

Double glazed windows, power points

# Bedroom

11'5" x 11'3" (3.48 x 3.45)

Double glazed windows, power points