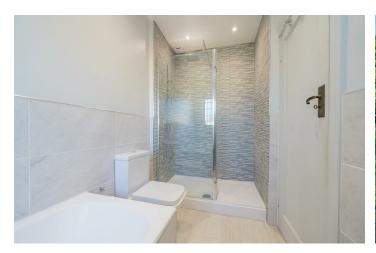

#### **En-Suite**

Comprising shower, low level W.C, wash hand basin, fully tiled, towel rail, double glazed window

#### Bathroom

Modern bathroom suite comprising bath, shower, low level w.c, wash hand basin, towel rail, double glazed window