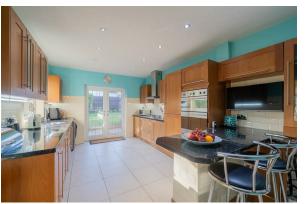

#### Kitchen

10'9" x 19'4" (3.3 x 5.9)

Large kitchen diner with fitted wall and base units, peninsula island/breakfast bar, inset sink, integrated oven and grill, integrated hob, integrated dishwasher, space for fridge freezer and space for washing machine, tiled floor, radiator, power points