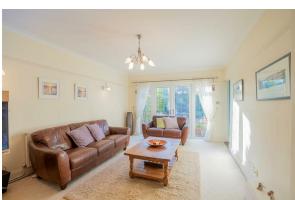

## **Living Room**

11'9" x 18'4" (3.6 x 5.6)

Double glazed French doors, radiator, power points

# Family Lounge

13'1".3'3" x 13'5" (4..1 x 4.1)

Parquet flooring, log-burning stove, radiator, power points