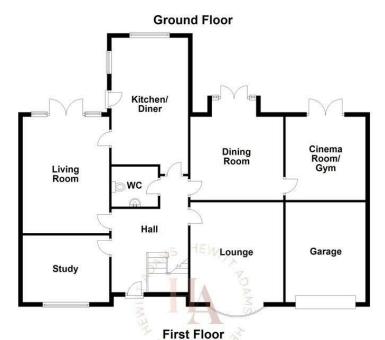

In brief the accommodation affords; entrance hall, study, lounge, living room, kitchen diner, dining room. cinema room, w.c. Upstairs there are four DOUBLE bedrooms - with an en-suite to the master,

The property is in FANTASTIC CONDITION having undergone a recent scheme of cosmetic and decorative improvements. New owners will be able to move in and immediately enjoy live at Border

#### Hall

Staircase, radiator, power points, parquet flooring

# Study

7'6" x 11'5" (2.3 x 3.5)

Double glazed window. radiator, power points

## **Living Room**

11'9" x 18'4" (3.6 x 5.6)

Double glazed French doors, radiator, power points

#### Kitchen

10'9" x 19'4" (3.3 x 5.9)

Large kitchen diner with fitted wall and base units, peninsula island/breakfast bar, inset sink, integrated oven and grill, integrated hob, integrated dishwasher, space for fridge freezer and space for washing machine, tiled floor, radiator, power points

## **Dining Room**

13'1" × 14'9" (4.00 × 4.5)

Parquet flooring, radiator, power points, patio door, double glazed windows

## Cinema room / gym

10'9" x 13'1" (3.3 x 4.00)

Double glazed patio door to garden, power points

# Family Lounge

13'1".3'3" x 13'5" (4..1 x 4.1)

Parquet flooring, log-burning stove, radiator, power points

## W.C

W.C. wash hand basin, towel rail