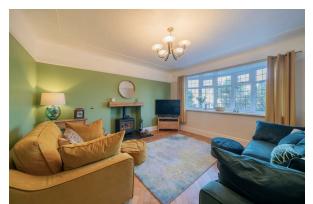

## **Living Room**

11'9" x 18'4" (3.6 x 5.6)

Double glazed French doors, radiator, power points

# Family Lounge

13'1".3'3" x 13'5" (4..1 x 4.1)

Parquet flooring, log-burning stove, radiator, power points