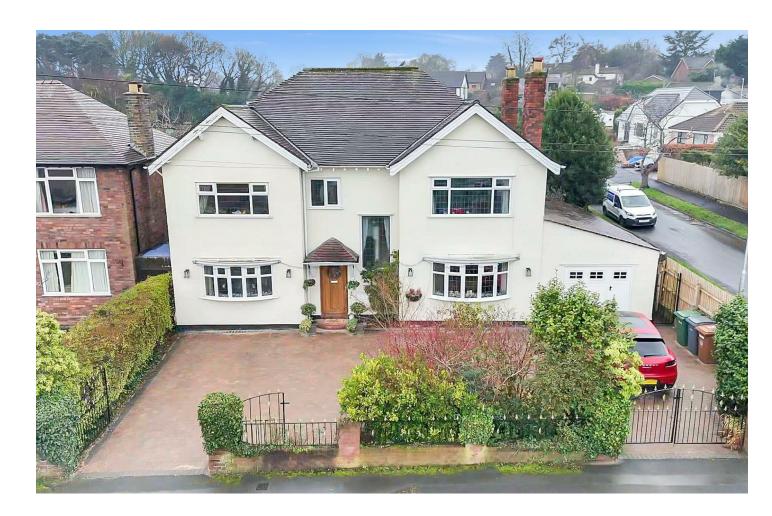

# Border Road, Heswall, Wirral CH60 2TN £780,000

\*\*Four Bedroom - Five Reception Room - Extended Detached Family Home - Sought After Location\*\*

Hewitt Adams is delighted to offer to the market this SUBSTANTIAL four bedroom DETACHED family home located on Border Road in Heswall. This EXTENDED home offers a tremendous amount of family living space - with FIVE RECEPTION ROOMS downstairs giving you fantastic versatility!

In brief the accommodation affords; entrance hall, study, lounge, living room, kitchen diner, dining room. cinema room, w.c. Upstairs there are four DOUBLE bedrooms - with an en-suite to the master,

The property is in FANTASTIC CONDITION having undergone a recent scheme of cosmetic and decorative improvements. New owners will be able to move in and immediately enjoy live at Border

With a generous in & Out Driveway, Garage and a large SOUTH FACING sunny aspect garden laid to patio and lawn. This is an IDEAL FAMILY HOME. Located a short drive from the centre of Heswall and within the CATCHMENT AREA for local schooling.

#### **EXTERNALLY**

Front Aspect - Double gated In&Out block-paved driveway.

Rear Aspect - SOUTH FACING landscaped rear garden with patio and lawned areas.

www.hewittadams.co.uk A: 20 Pensby Road, Heswall, CH60 7RE