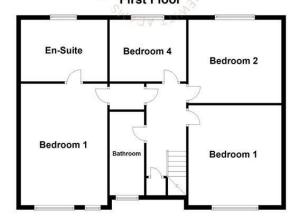

#### Bedroom One

17'4" x 10'9" (5.3 x 3.3)

Double glazed window, radiator, power points, wardrobes, door to;

#### **En-Suite**

Comprising shower, low level W.C, wash hand basin, fully tiled, towel rail, double glazed window

#### Bedroom Two

10'5" x 13'9" (3.2 x 4.2)

Double glazed window, radiator, power points, wardrobes

#### Bedroom Three

11'9" × 10'9" (3.6 × 3.3)

Double glazed window, radiator, power points, wardrobes

## **Bedroom Four**

9'1" x 10'9" (2.78 x 3.3)

Double glazed window, radiator, power points

#### Bathroom

Modern bathroom suite comprising bath, shower, low level w.c, wash hand basin, towel rail, double glazed window