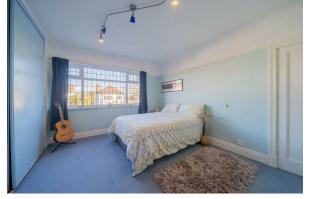

#### Bedroom One

17'4" x 10'9" (5.3 x 3.3)

Double glazed window, radiator, power points, wardrobes, door to;

#### Bedroom Two

10'5" x 13'9" (3.2 x 4.2)

Double glazed window, radiator, power points, wardrobes

#### Bedroom Three

11'9" × 10'9" (3.6 × 3.3)

Double glazed window, radiator, power points, wardrobes

## **Bedroom Four**

9'1" x 10'9" (2.78 x 3.3)

Double glazed window, radiator, power points