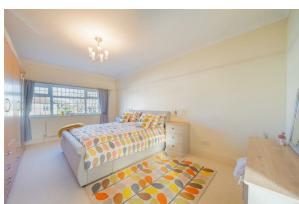

#### Bedroom One

17'4" x 10'9" (5.3 x 3.3)

Double glazed window, radiator, power points, wardrobes, door to;

#### Bedroom Two

10'5" x 13'9" (3.2 x 4.2)

Double glazed window, radiator, power points, wardrobes

#### Bedroom Three

11'9" × 10'9" (3.6 × 3.3)

Double glazed window, radiator, power points, wardrobes

## **Bedroom Four**

9'1" x 10'9" (2.78 x 3.3)

Double glazed window, radiator, power points