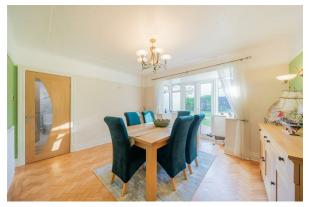

## **Dining Room**

13'1" × 14'9" (4.00 × 4.5)

Parquet flooring, radiator, power points, patio door, double glazed windows