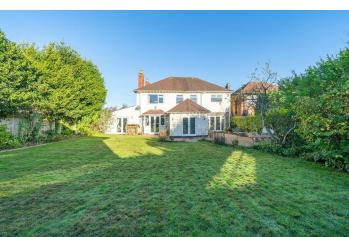

With a generous in & Out Driveway, Garage and a large SOUTH FACING sunny aspect garden laid to patio and lawn. This is an IDEAL FAMILY HOME. Located a short drive from the centre of Heswall and within the CATCHMENT AREA for local schooling.

#### **EXTERNALLY**

Front Aspect - Double gated In&Out block-paved driveway.

Rear Aspect - SOUTH FACING landscaped rear garden with patio and lawned areas.

www.hewittadams.co.uk A: 20 Pensby Road, Heswall, CH60 7RE