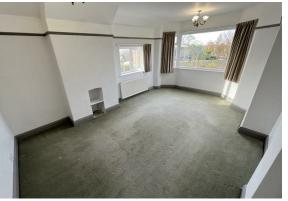

#### Bedroom One

15'5" x 10'5" (4.7 x 3.20) Double glazed window with IMPRESSIVE FAR REACHING ESTUARY VIEWS, radiator, power points

### Bedroom Two

14'0" x 10'5" (4.29 x 3.2) Double glazed window with estuary views, radiator, power points