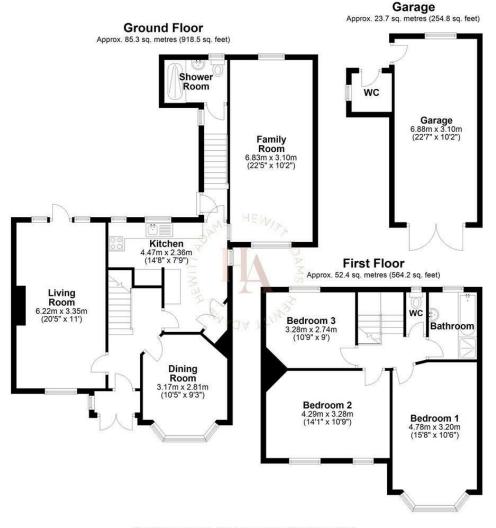

# HEWITT ADAMS

Total area: approx. 161.4 sq. metres (1737.5 sq. feet) For illustration purposes only - not to scale

#### **Front Entrance**

Into:

Hall Staircase to first floor, picture rail, cupboard

#### Living Room

20'4" × 10'11" (6.2 × 3.35)

Double glazed window, fireplace, radiator, power points, double glazed doors out to the garden

#### **Dining Room**

 $10'2'' \times 9'2''$  (3.1 × 2.81) Double glazed window, fireplace, radiator, power points, fitted book-shelves

#### Kitchen

14'5" x 7'8" (4.4 x 2.36)

Fitted wall and base units, spaces for white goods, double glazed window, inset sink, integrated oven and hob

### Family Room / Bedroom Four

#### 22'3" x 10'2" (6.8 x 3.10)

Double glazed windows to front and rear with far-reaching ESTUARY VIEWS, radiator, power points, door to the shpwer-room

#### Shower-Room

Comprising shower, low level W.C, wash hand basin, towel rail, double glazed window, tiled walls

#### UPSTAIRS

#### Bedroom One

15'5" x 10'5" (4.7 x 3.20) Double glazed window with IMPRESSIVE FAR REACHING ESTUARY VIEWS, radiator, power points

### Bedroom Two

14'0" x 10'5" (4.29 x 3.2) Double glazed window with estuary views, radiator, power points

#### **Bedroom Three**

#### 10'5" x 8'11" (3.2 x 2.74)

Double glazed window with estuary views, radiator, power points, fitted cupboards/wardrobes

#### Bathroom

Comprising bath, shower, wash hand basin, double glazed window

W.C. double glazed window

#### Garage

A large garage accessible from the drive and from the garden.

Could be converted into a games room or home gym.

T: 0151 342 8200

www.hewittadams.co.uk

A: 20 Pensby Road, Heswall, CH60 7RE