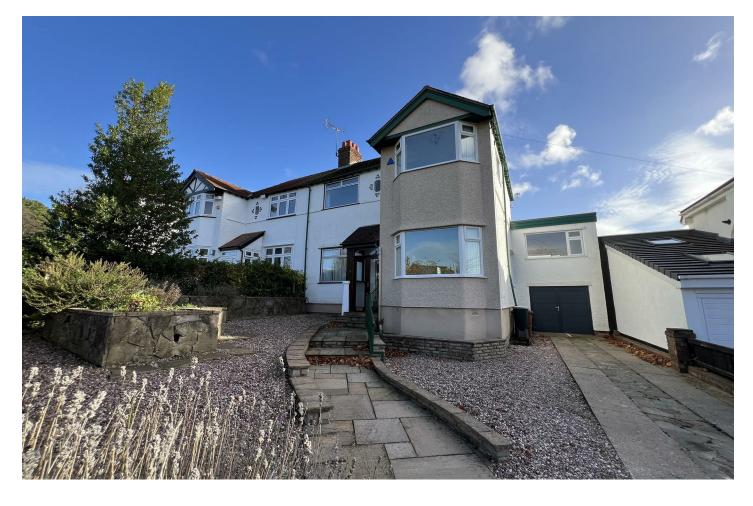

## Westway, Heswall, Wirral CH60 8PJ Offers In The Region Of £480,000

💻 4 Bedroom 🔎 3 Reception 🛁 2 Bathroom 💷

\*\*Three/Four Bedroom Period Semi - Extended - Estuary Views - Large Plot - Sought After Lower Heswall - No Chain!\*\*

Hewitt Adams is pleased to offer to the market this SUBSTANTIAL 3/4 BEDROOM semi detached family home in Lower Heswall, a short stroll from the Lower Village, the beach, Heswall Golf Club and Gavton Primary School

A particular selling feature of this fantastic home is the ESTUARY VIEW enjoyed from most points of the property, as well as the versatility that the large family room/bedroom 4 affords with the downstairs shower-room.

Coming to the market with NO ONWARD CHAIN! Create your dream home!

In brief the accommodation affords: entrance porch, hall, large living room, dining room, kitchen, family room and downstairs shower room. (This family room and shower-room could be used as a bedroom if required). Upstairs there are three bedrooms, bathroom and W.C. The VIEWS from upstairs are fantastic - with far-reaching views across the Estuary and over to the Welsh foothills.