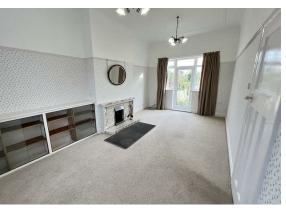

#### Living Room

20'4" × 10'11" (6.2 × 3.35)

Double glazed window, fireplace, radiator, power points, double glazed doors out to the garden

#### **Dining Room**

 $10'2'' \times 9'2''$  (3.1 × 2.81) Double glazed window, fireplace, radiator, power points, fitted book-shelves