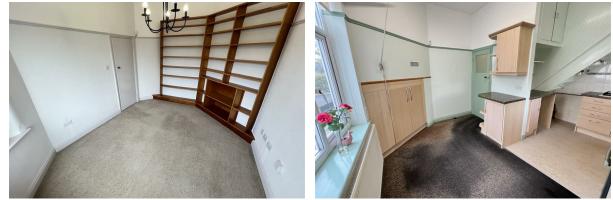

#### Living Room

20'4" × 10'11" (6.2 × 3.35)

Double glazed window, fireplace, radiator, power points, double glazed doors out to the garden

#### **Dining Room**

 $10'2'' \times 9'2''$  (3.1 × 2.81) Double glazed window, fireplace, radiator, power points, fitted book-shelves

#### Kitchen

14'5" x 7'8" (4.4 x 2.36)

Fitted wall and base units, spaces for white goods, double glazed window, inset sink, integrated oven and hob