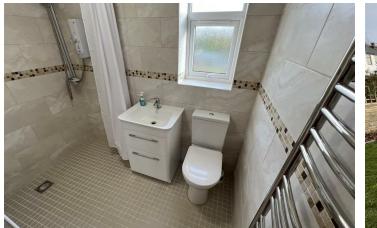

#### Shower-Room

Comprising shower, low level W.C, wash hand basin, towel rail, double glazed window, tiled walls

#### Bathroom

Comprising bath, shower, wash hand basin, double glazed window

W.C. double glazed window