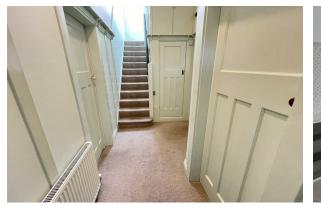

#### **Front Entrance**

Into:

Hall Staircase to first floor, picture rail, cupboard