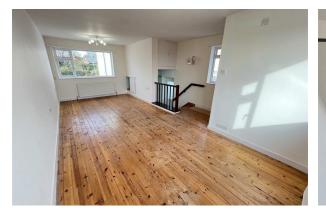

#### Living Room

20'4" × 10'11" (6.2 × 3.35)

Double glazed window, fireplace, radiator, power points, double glazed doors out to the garden

#### 22'3" x 10'2" (6.8 x 3.10)

Double glazed windows to front and rear with far-reaching ESTUARY VIEWS, radiator, power points, door to the shpwer-room