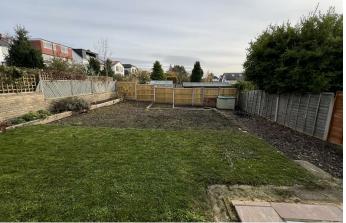

#### EXTERNALLY

Front Aspect - Generous front driveway offering off-road parking for several cars.

Rear Aspect - Large rear garden with a really wide plot. With patio area and lawned garden area. Sunny aspect.