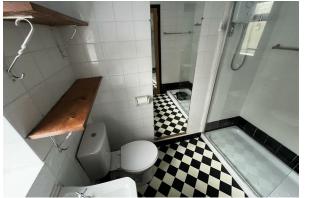

# Shower-Room

Comprising shower, low level W.C, wash hand basin, double glazed window