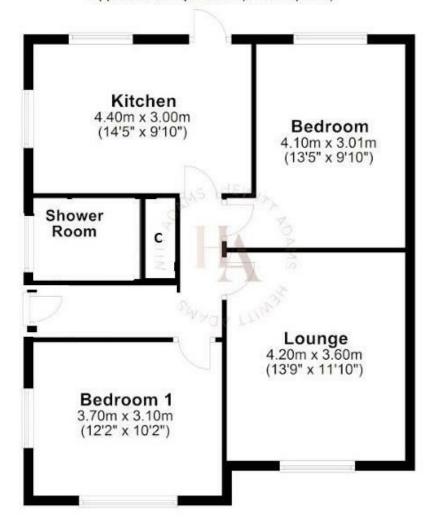

# **Ground Floor**

Approx. 65.4 sq. metres (704.4 sq. feet)

In brief the accommodation affords: entrance hall, lounge, two DOUBLE bedrooms, shower-room. kitchen diner. With off-road driveway parking, a detached garage and a LARGE

Sold with NO ONWARD CHAIN - Call Hewitt Adams on 0151 342 8200 to view!