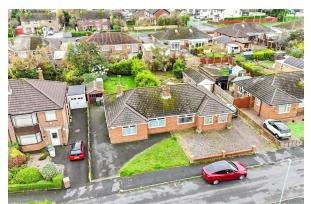

# Bridgenorth Road, Pensby, Wirral CH61 8SQ

# Offers In The Region Of £190,000

\*\*Two Bedroom Bungalow - Generous Plot - Sunny Aspect Garden - Development Potential - No Chain!\*\*

Hewitt Adams is delighted to offer to the market this TWO BEDROOM semi-detached bungalow located on Bridgenorth Road in Pensby.

Occupying a GENEROUS PLOT the bungalow comes to the market with NO CHAIN.

Requiring a SCHEME OF MODERNISATION the property is a fantastic blank canvass for anyone wanting to put their own stamp on a bungalow, or will be very appealing to PROPERTY DEVELOPERS given the demand for bungalows in this area once renovated.

In brief the accommodation affords: entrance hall, lounge, two DOUBLE bedrooms, shower-room. kitchen diner. With off-road driveway parking, a detached garage and a LARGE

Sold with NO ONWARD CHAIN - Call Hewitt Adams on 0151 342 8200 to view!