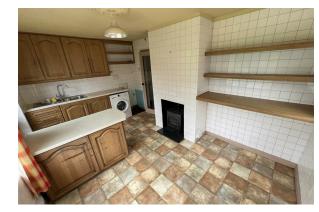

### Kitchen Diner

Double glazed windows, fitted wall and base units, inset sink, door to the garden