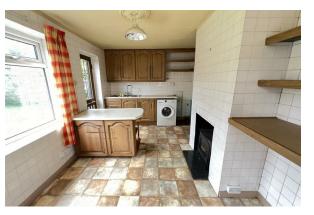

### Kitchen Diner

Double glazed windows, fitted wall and base units, inset sink, door to the garden