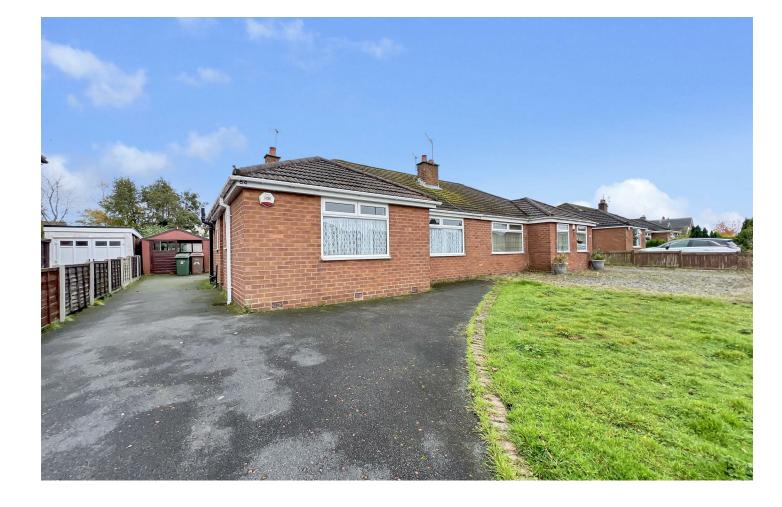

# Bridgenorth Road, Pensby, Wirral CH61 8SQ

# Offers In The Region Of £190,000

\*\*Two Bedroom Bungalow - Generous Plot - Sunny Aspect Garden - Development Potential - No Chain!\*\*

Hewitt Adams is delighted to offer to the market this TWO BEDROOM semi-detached bungalow located on Bridgenorth Road in Pensby.

Occupying a GENEROUS PLOT the bungalow comes to the market with NO CHAIN.

Requiring a SCHEME OF MODERNISATION the property is a fantastic blank canvass for anyone wanting to put their own stamp on a bungalow, or will be very appealing to PROPERTY DEVELOPERS given the demand for bungalows in this area once renovated.

### **EXTERNALLY**

With off-road driveway parking, a detached garage and a LARGE SUNNY ASPECT REAR GARDEN.

A: 20 Pensby Road, Heswall, CH60 7RE www.hewittadams.co.uk

T: 0151 342 8200

www.hewittadams.co.uk