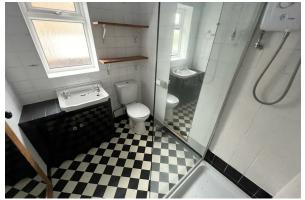

# Shower-Room

Comprising shower, low level W.C, wash hand basin, double glazed window