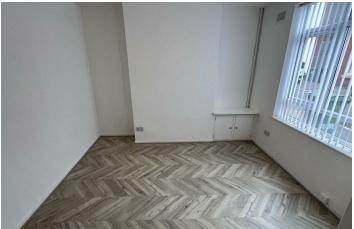

## Lounge

12'1" x 9'6" (3.7 x 2.9)

Double glazed window, radiator, power points, door to:

## Kitchen

12'1" x 9'6" (3.7 x 2.9)

NEW fitted modern kitchen with wall and base units, inset sink, space for white goods, double glazed window