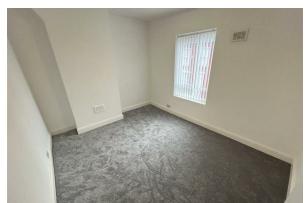

## Bedroom One

12'5" × 10'2" (3.8 × 3.1)

Double glazed window, radiator, power points

## Bedroom Two

10'2" x 9'2" (3.1 x 2.8)

Double glazed window, radiator, power points, cupboard housing the boiler