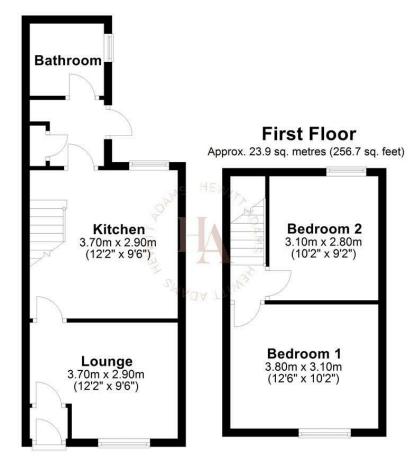

## **Ground Floor**

Approx. 31.6 sq. metres (340.0 sq. feet)

Total area: approx. 55.4 sq. metres (596.7 sq. feet) For illustration purposes only - not to scale

In brief the accommodation affords: entrance porch, lounge, kitchen, rear hall and a bathroom. Upstairs there are two DOUBLE bedrooms.

With a private rear yard garden.

Fully DOUBLE GLAZED and with GAS CENTRAL HEATING.

## Lounge

12'1" x 9'6" (3.7 x 2.9)

Double glazed window, radiator, power points, door to:

## Kitchen

12'1" x 9'6" (3.7 x 2.9)

NEW fitted modern kitchen with wall and base units, inset sink, space for white goods, double glazed window

#### Bathroom

NEW bathroom comprising bath with shower above, low level W.C, wash hand basin, towel rail, double glazed window

## Bedroom One

12'5" × 10'2" (3.8 × 3.1)

Double glazed window, radiator, power points

## Bedroom Two

10'2" x 9'2" (3.1 x 2.8)

Double glazed window, radiator, power points, cupboard housing the boiler