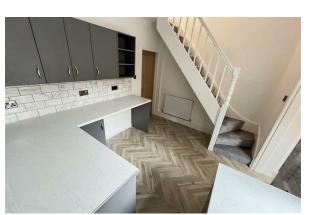

## Kitchen

12'1" x 9'6" (3.7 x 2.9)

NEW fitted modern kitchen with wall and base units, inset sink, space for white goods, double glazed window