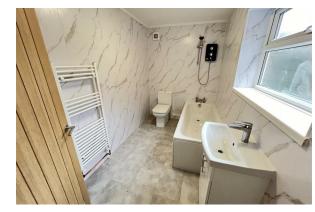

#### Bathroom

NEW bathroom comprising bath with shower above, low level W.C, wash hand basin, towel rail, double glazed window