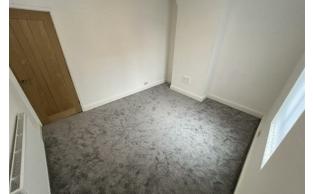

## Bedroom One

12'5" × 10'2" (3.8 × 3.1)

Double glazed window, radiator, power points

## Bedroom Two

10'2" x 9'2" (3.1 x 2.8)

Double glazed window, radiator, power points, cupboard housing the boiler