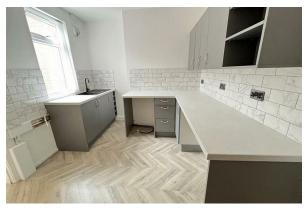

## Kitchen

12'1" x 9'6" (3.7 x 2.9)

NEW fitted modern kitchen with wall and base units, inset sink, space for white goods, double glazed window