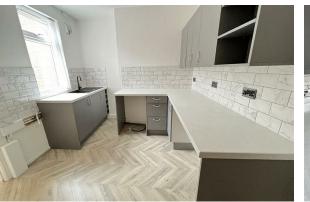

#### Kitchen

#### 12'1" x 9'6" (3.7 x 2.9)

NEW fitted modern kitchen with wall and base units, inset sink, space for white goods, double glazed window