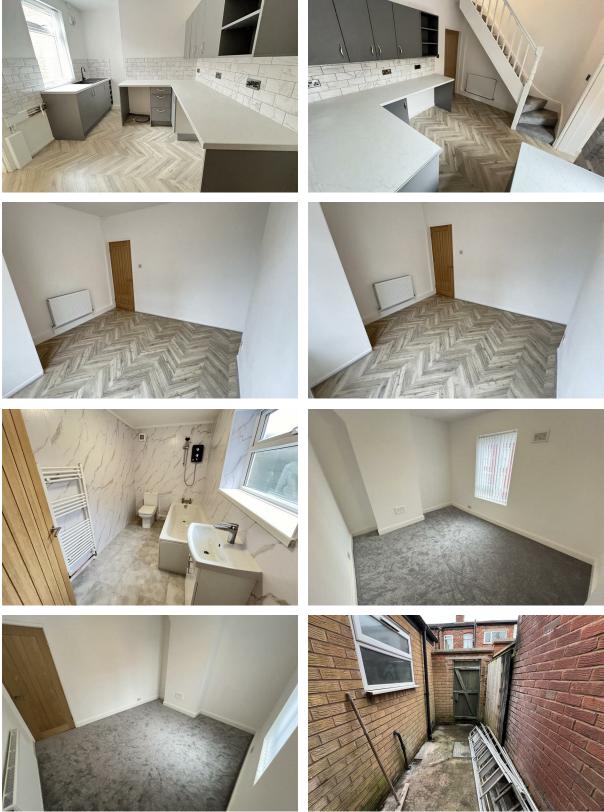

#### Front Entrance

## Into:

Porch Door into:

### Lounge

12'1" x 9'6" (3.7 x 2.9) Double glazed window, radiator, power points, door to:

#### Kitchen

#### 12'1" x 9'6" (3.7 x 2.9)

NEW fitted modern kitchen with wall and base units, inset sink, space for white goods, double glazed window

#### Bathroom

NEW bathroom comprising bath with shower above, low level W.C, wash hand basin, towel rail, double glazed window

#### UPSTAIRS

#### Bedroom One 12'5" x 10'2" (3.8 x 3.1)

Double glazed window, radiator, power points

## Bedroom Two

10'2" × 9'2" (3.1 × 2.8) Double glazed window, radiator, power points, cupboard housing the boiler

#### EXTERNALLY

With a private rear yard garden.

|                                         | www.hewittadams.co.uk | A: 20 | ) Pensby Road, Heswall, CH60 7RE | T: 0151 342 8200          | www.hewittadams.co.uk               | A: 2   | 0 Pensby Road, Heswa |
|-----------------------------------------|-----------------------|-------|----------------------------------|---------------------------|-------------------------------------|--------|----------------------|
| Hewitt Adams Ltd. Registered in England |                       | land  | Company Reg No: 09987691         | Company VAT No: 249324300 | Hewitt Adams Ltd. Registered in Eng | ngland | Company Reg No: (    |