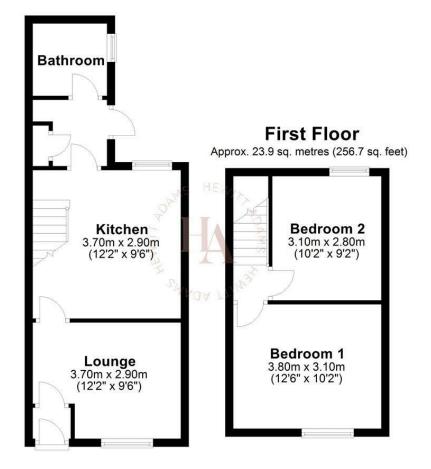

**Ground Floor** Approx. 31.6 sq. metres (340.0 sq. feet)

Total area: approx. 55.4 sq. metres (596.7 sq. feet) For illustration purposes only - not to scale

In brief the accommodation affords: entrance porch, lounge, kitchen, rear hall and a bathroom. Upstairs there are two DOUBLE bedrooms.

Fully DOUBLE GLAZED and with GAS CENTRAL HEATING.

With a private rear yard garden.

### Lounge

12'1" x 9'6" (3.7 x 2.9) Double glazed window, radiator, power points, door to:

#### 12'1" x 9'6" (3.7 x 2.9)

NEW fitted modern kitchen with wall and base units, inset sink, space for white goods, double glazed window

#### Bathroom

NEW bathroom comprising bath with shower above, low level W.C, wash hand basin, towel rail, double glazed window

#### Bedroom One 12'5" x 10'2" (3.8 x 3.1)

Double glazed window, radiator, power points

## Bedroom Two

10'2" × 9'2" (3.1 × 2.8) Double glazed window, radiator, power points, cupboard housing the boiler