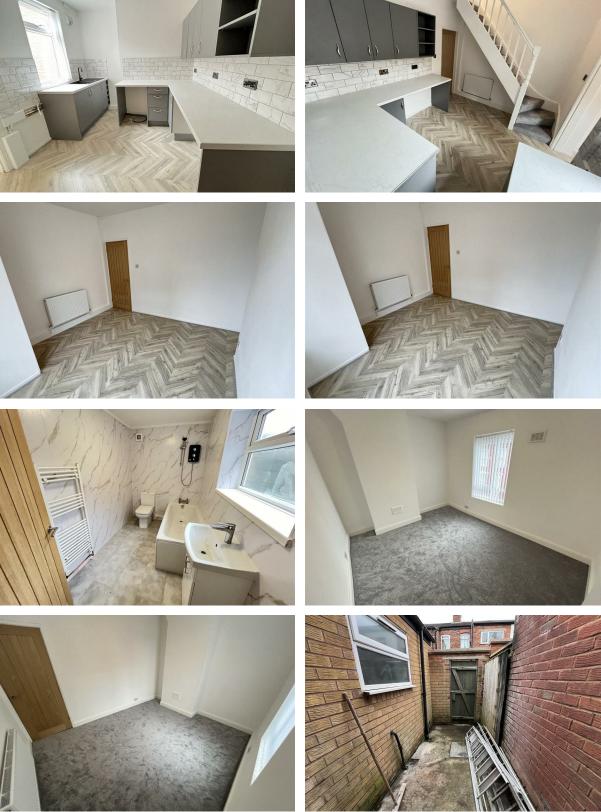

#### Front Entrance

## Into:

Porch Door into:

### Lounge

12'1" x 9'6" (3.7 x 2.9) Double glazed window, radiator, power points, door to:

#### Kitchen

#### 12'1" x 9'6" (3.7 x 2.9)

NEW fitted modern kitchen with wall and base units, inset sink, space for white goods, double glazed window

#### Bathroom

NEW bathroom comprising bath with shower above, low level W.C, wash hand basin, towel rail, double glazed window

#### UPSTAIRS

#### Bedroom One 12'5" x 10'2" (3.8 x 3.1)

Double glazed window, radiator, power points

## Bedroom Two

10'2" × 9'2" (3.1 × 2.8) Double glazed window, radiator, power points, cupboard housing the boiler

#### EXTERNALLY

With a private rear yard garden.

|                                         | www.hewittadams.co.uk | A: 20 | ) Pensby Road, Heswall, CH60 7RE | T: 0151 342 8200          | www.hewittadams.co.uk               | A: 2   | 0 Pensby Road, Heswa |
|-----------------------------------------|-----------------------|-------|----------------------------------|---------------------------|-------------------------------------|--------|----------------------|
| Hewitt Adams Ltd. Registered in England |                       | land  | Company Reg No: 09987691         | Company VAT No: 249324300 | Hewitt Adams Ltd. Registered in Eng | ngland | Company Reg No: (    |