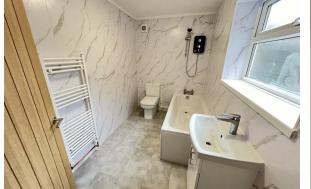

#### Bathroom

NEW bathroom comprising bath with shower above, low level W.C, wash hand basin, towel rail, double glazed window