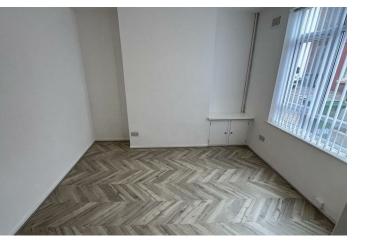

### Lounge

12'1" x 9'6" (3.7 x 2.9) Double glazed window, radiator, power points, door to:

#### 12'1" x 9'6" (3.7 x 2.9)

NEW fitted modern kitchen with wall and base units, inset sink, space for white goods, double glazed window