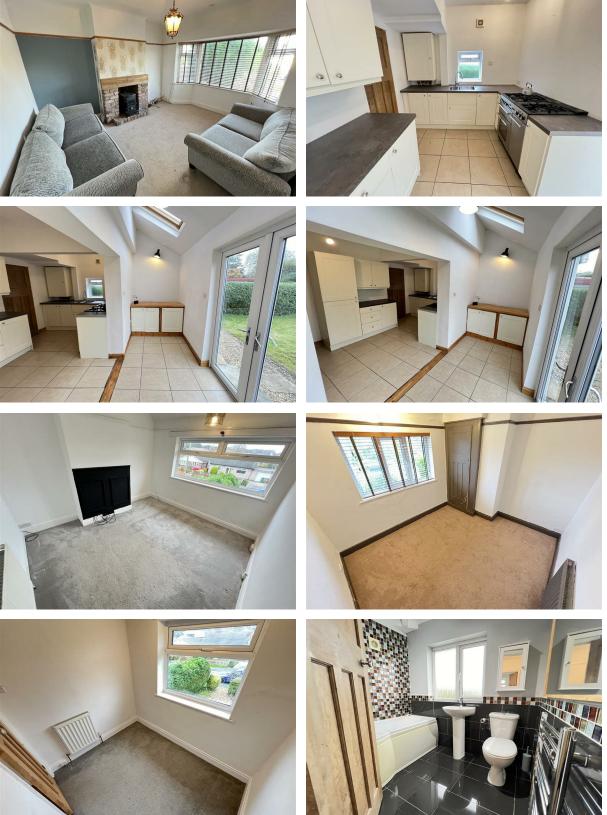

## Whaley Lane, Irby, Wirral CH61 3UN Offers Over £200,000

💻 3 Bedroom 🛛 🖙 2 Reception 🛁 1 Bathroom 💷

\*\*Three Bedroom End Terrace - Extended - Sought After Irby Location - Ideal First Time Buy - No Chain!\*\* Hewitt Adams is delighted to offer to the market this THREE BEDROOM end terrace on the POPULAR Whaley Lane in Irby. Sold with NO ONWARD CHAIN - this is an ideal property for a FIRST TIME BUYER.

With generous off-road parking and a generous private rear garden!

In brief the accommodation affords: entrance hall, lounge with LOG-BURNER, open-plan and slightly EXTENDED kitchen diner with a further LOG-BURNER. Upstairs there are three bedrooms and a bathroom

#### Lounge

11'5" x 13'5" (3.5 x 4.1 ) Double glazed window, radiator, power points, log-burner

#### 17'8" x 13'9" (max) (5.4 x 4.2 (max))

EXTENDED open-aspect kitchen diner with wall and base units, inset sink, Rangemaster oven, integrated fridge and freezer, tiled floor, log-burner, radiator, power points, double glazed doors out to the garden, Velux windows

## Bedroom One

11'5" x 10'2" (3.5 x 3.1) Double glazed window, radiator, power points

#### Bedroom Two

9'10" x 8'11" (3.02 x 2.74) Double glazed window, radiator, power points

#### Bedroom Three

5'6" x 7'2" (1.7 x 2.2) Double glazed window, radiator, power points

#### Bathroom

Comprising bath with shower above, low level W.C, wash hand basin, towel rail, double glazed window

## EXTERNALLY

With generous off-road parking and a generous private rear garden!

| www.hewittadams.co.uk                   | A: 2 | A: 20 Pensby Road, Heswall, CH60 7RE T: 0151 342 8200 |                           | www.hewittadams.co.uk              |        | A: 20 Pensby Road, Hesv |  |
|-----------------------------------------|------|-------------------------------------------------------|---------------------------|------------------------------------|--------|-------------------------|--|
| Hewitt Adams Ltd. Registered in England |      | Company Reg No: 09987691                              | Company VAT No: 249324300 | Hewitt Adams Ltd. Registered in Er | ıgland | Company Reg No          |  |