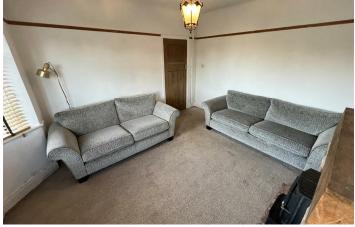

#### Lounge

11'5" x 13'5" (3.5 x 4.1 ) Double glazed window, radiator, power points, log-burner