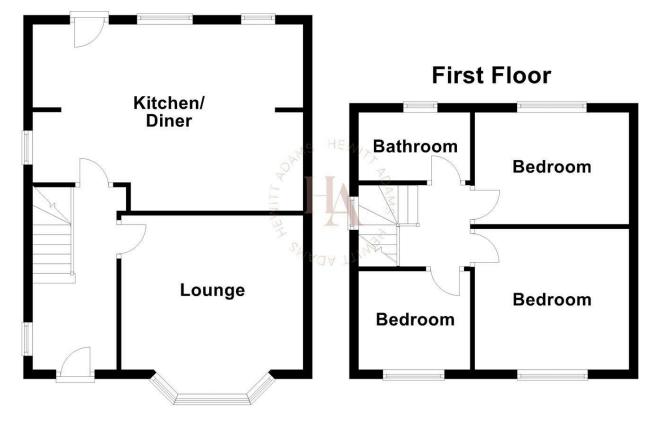

## **Ground Floor**

For illustration purposes only - not to scale

### Hall

#### Lounge

11'5" x 13'5" (3.5 x 4.1 ) Double glazed window, radiator, power points, log-burner

#### **Kitchen Diner**

#### 17'8" x 13'9" (max) (5.4 x 4.2 (max))

EXTENDED open-aspect kitchen diner with wall and base units, inset sink, Rangemaster oven, integrated fridge and freezer, tiled floor, log-burner, radiator, power points, double glazed doors out to the garden, Velux windows

#### UPSTAIRS

## Bedroom One

11'5" x 10'2" (3.5 x 3.1) Double glazed window, radiator, power points

#### Bedroom Two

9'10" x 8'11" (3.02 x 2.74) Double glazed window, radiator, power points

#### Bedroom Three

5'6" x 7'2" (1.7 x 2.2) Double glazed window, radiator, power points

#### Bathroom

Comprising bath with shower above, low level W.C, wash hand basin, towel rail, double glazed window