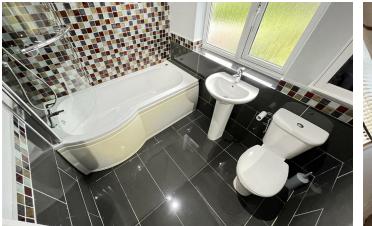

#### Bathroom

Comprising bath with shower above, low level W.C, wash hand basin, towel rail, double glazed window