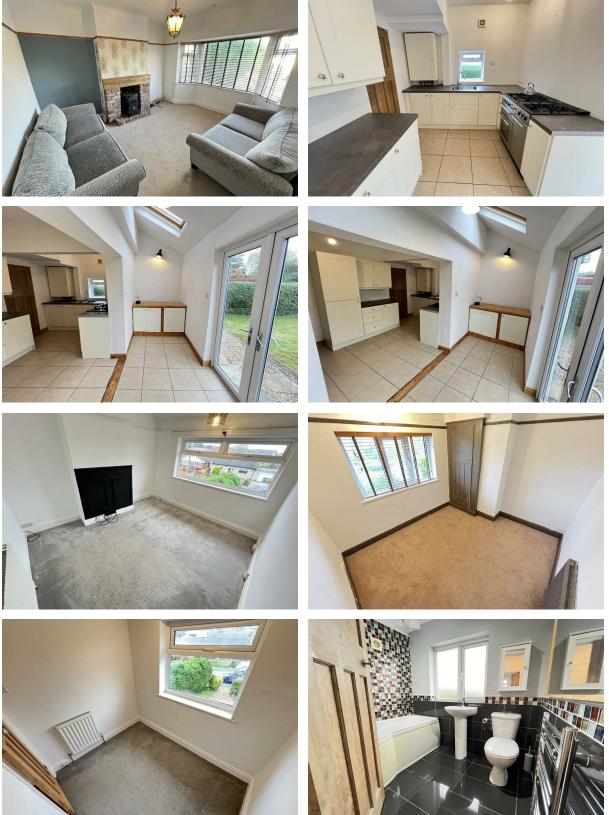

#### Lounge

11'5" x 13'5" (3.5 x 4.1 ) Double glazed window, radiator, power points, log-burner

#### **Kitchen Diner**

#### 17'8" x 13'9" (max) (5.4 x 4.2 (max))

EXTENDED open-aspect kitchen diner with wall and base units, inset sink, Rangemaster oven, integrated fridge and freezer, tiled floor, log-burner, radiator, power points, double glazed doors out to the garden, Velux windows

## Bedroom One

11'5" x 10'2" (3.5 x 3.1) Double glazed window, radiator, power points

#### Bedroom Two

9'10" x 8'11" (3.02 x 2.74) Double glazed window, radiator, power points

#### Bedroom Three

5'6" x 7'2" (1.7 x 2.2) Double glazed window, radiator, power points

#### Bathroom

Comprising bath with shower above, low level W.C, wash hand basin, towel rail, double glazed window

## EXTERNALLY

With generous off-road parking and a generous private rear garden!

| www.hewittadams.co.uk                   | A: 2 | A: 20 Pensby Road, Heswall, CH60 7RE T: 0151 342 8200 |                           | www.hewittadams.co.uk              |        | A: 20 Pensby Road, Hesv |  |
|-----------------------------------------|------|-------------------------------------------------------|---------------------------|------------------------------------|--------|-------------------------|--|
| Hewitt Adams Ltd. Registered in England |      | Company Reg No: 09987691                              | Company VAT No: 249324300 | Hewitt Adams Ltd. Registered in Er | ıgland | Company Reg No          |  |