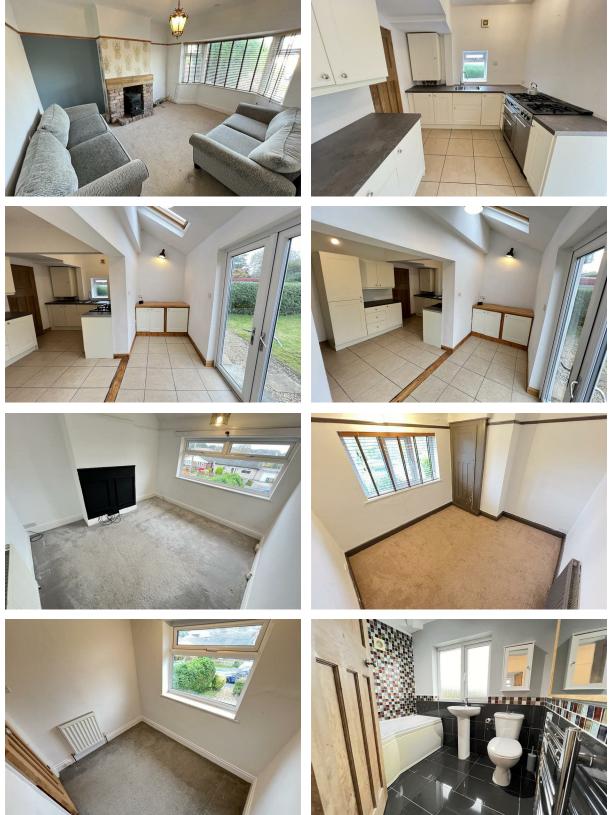

#### Lounge

11'5" x 13'5" (3.5 x 4.1 ) Double glazed window, radiator, power points, log-burner

#### **Kitchen Diner**

#### 17'8" x 13'9" (max) (5.4 x 4.2 (max))

EXTENDED open-aspect kitchen diner with wall and base units, inset sink, Rangemaster oven, integrated fridge and freezer, tiled floor, log-burner, radiator, power points, double glazed doors out to the garden, Velux windows

## Bedroom One

11'5" x 10'2" (3.5 x 3.1) Double glazed window, radiator, power points

#### Bedroom Two

9'10" x 8'11" (3.02 x 2.74) Double glazed window, radiator, power points

#### Bedroom Three

5'6" x 7'2" (1.7 x 2.2) Double glazed window, radiator, power points

#### Bathroom

Comprising bath with shower above, low level W.C, wash hand basin, towel rail, double glazed window

## EXTERNALLY

With generous off-road parking and a generous private rear garden!

| www.hewittadams.co.uk                   | A: 2 | A: 20 Pensby Road, Heswall, CH60 7RE T: 0151 342 8200 |                           | www.hewittadams.co.uk              |        | A: 20 Pensby Road, Hesv |  |
|-----------------------------------------|------|-------------------------------------------------------|---------------------------|------------------------------------|--------|-------------------------|--|
| Hewitt Adams Ltd. Registered in England |      | Company Reg No: 09987691                              | Company VAT No: 249324300 | Hewitt Adams Ltd. Registered in Er | ıgland | Company Reg No          |  |