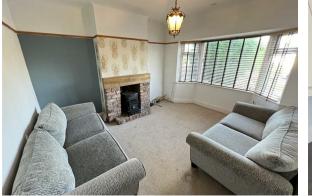

#### Lounge

11'5" x 13'5" (3.5 x 4.1 ) Double glazed window, radiator, power points, log-burner

#### **Kitchen Diner**

#### 17'8" x 13'9" (max) (5.4 x 4.2 (max))

EXTENDED open-aspect kitchen diner with wall and base units, inset sink, Rangemaster oven, integrated fridge and freezer, tiled floor, log-burner, radiator, power points, double glazed doors out to the garden, Velux windows

## Bedroom One

11'5" x 10'2" (3.5 x 3.1) Double glazed window, radiator, power points

#### Bedroom Two

9'10" x 8'11" (3.02 x 2.74) Double glazed window, radiator, power points

#### Bedroom Three

5'6" x 7'2" (1.7 x 2.2) Double glazed window, radiator, power points

#### Bathroom

Comprising bath with shower above, low level W.C, wash hand basin, towel rail, double glazed window

## EXTERNALLY

With generous off-road parking and a generous private rear garden!

| www.hewittadams.co.uk                   | A: 2 | A: 20 Pensby Road, Heswall, CH60 7RE T: 0151 342 8200 |                           | www.hewittadams.co.uk              |        | A: 20 Pensby Road, Hesv |  |
|-----------------------------------------|------|-------------------------------------------------------|---------------------------|------------------------------------|--------|-------------------------|--|
| Hewitt Adams Ltd. Registered in England |      | Company Reg No: 09987691                              | Company VAT No: 249324300 | Hewitt Adams Ltd. Registered in Er | ıgland | Company Reg No          |  |