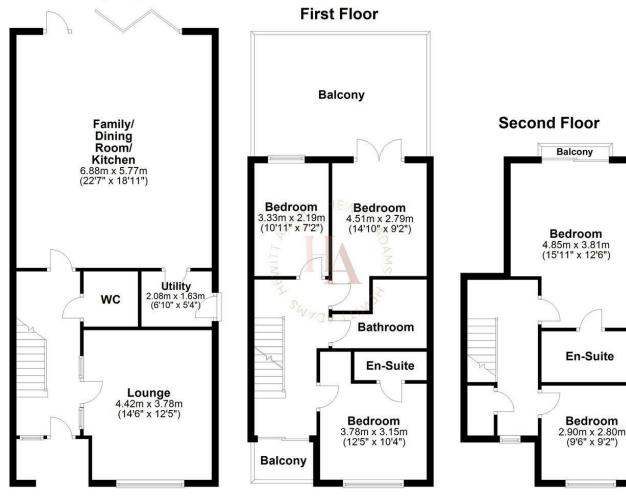

Whilst the last remaining units are in the final stages of construction - there are still various options for new homeowners to have an input on their dream home!

In brief the accommodation affords: entrance hall, lounge, open-plan luxurious kitchen diner, utility, W.C. To the first floor there are three bedrooms, one with en-suite, TWO BALCONIES and the main bathroom. On the second floor there are two further bedrooms - with the master suite enjoying a Juliet balcony with incredible views, and another high quality en-suite. With off-road driveway parking and a private landscaped SOUTHERLY FACING rear garden with patio and lawn.

#### **Front Entrance**

Into:

Hall Staircase to first floor, underfloor heating

#### Lounge

14'6" x 12'4" (4.42 x 3.78) Double glazed windows, TV point, underfloor heating

#### **Open Plan Kitchen Diner**

#### 22'6" x 18'11" (6.88 x 5.77)

WOW FACTOR luxurious kitchen diner with stunning modern fitted kitchen with wall and base units, kitchen island with quartz worktop, integrated appliances that include fridge freezer, dishwasher, double oven and hob, tiled floor with underfloor heating, double glazed sliding modern aluminium doors out to the SOUTH facing rear garden. Door into:

#### Utility

Tiled floor with under-floor heating, wall units, space for washing machine, side door

#### W.C.

W.C, wash hand basin, tiled floor with under-floor heating

#### **FIRST FLOOR**

#### Bedroom

#### 12'4" x 10'4" (3.78 x 3.15)

Double glazed windows, radiator, wardrobes, power points, door to:

#### **En-Suite**

Luxurious en-suite comprising shower, low level W.C, wash hand basin, towel rail, tiled floor and part tiled wall

#### 10'11" x 9'3" (3.33 x 2.84)

Radiator, power points, double glazed modern aluminium doors to a large composite decked balcony with farreaching views

#### 10'11" x 9'1" (3.33 x 2.79)

Double glazed windows, radiator, power points

#### Bathroom

Luxurious bathroom comprising bath with shower above, low level W.C, wash hand basin vanity unit, towel rail, tiled floor and part tiled walls

#### SECOND FLOOR

#### Bedroom

Double glazed windows, radiator, power points

#### Bedroom

A huge bedroom with Juliet balcony with fantastic ESTUARY VIEWS from this superbly elevated position. With radiator, power points, door to: