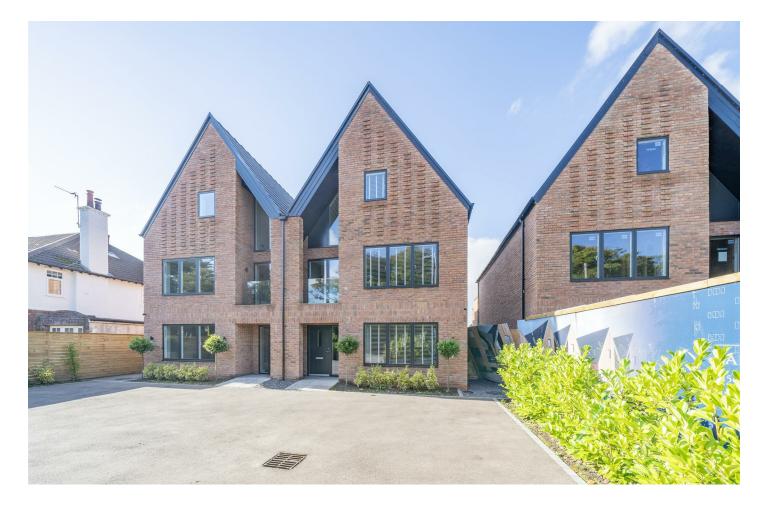

Located on Telegraph Road - these new homes are a leisurely walk away from the centre of Heswall and all of its restaurants, coffee shops, bars and retail offerings! Making this an ideal position for a family home. With an eye-catching contemporary appearance - the homes have been built in a gorgeous facing character brick, with several balconies and feature glazing.. If kerb-appeal is important to you, these properties deliver!

Whilst the last remaining units are in the final stages of construction - there are still various options for new homeowners to have an input on their dream home!

In brief the accommodation affords: entrance hall, lounge, open-plan luxurious kitchen diner, utility, W.C. To the first floor there are three bedrooms, one with en-suite, TWO BALCONIES and the main bathroom. On the second floor there are two further bedrooms - with the master suite enjoying a Juliet balcony with incredible views, and another high quality en-suite. With off-road driveway parking and a private landscaped SOUTHERLY FACING rear garden with patio and lawn.