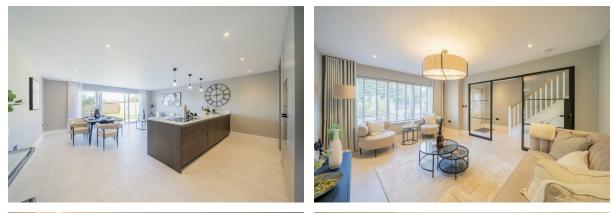

#### **Open Plan Kitchen Diner**

#### 22'6" x 18'11" (6.88 x 5.77)

WOW FACTOR luxurious kitchen diner with stunning modern fitted kitchen with wall and base units, kitchen island with quartz worktop, integrated appliances that include fridge freezer, dishwasher, double oven and hob, tiled floor with underfloor heating, double glazed sliding modern aluminium doors out to the SOUTH facing rear garden. Door into: