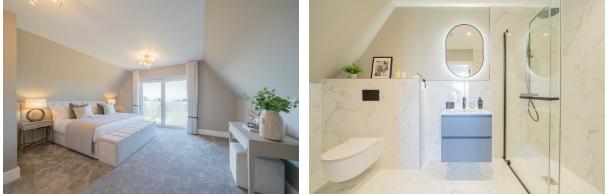

#### Bedroom

#### 12'4" x 10'4" (3.78 x 3.15)

Double glazed windows, radiator, wardrobes, power points, door to:

#### **En-Suite**

Luxurious en-suite comprising shower, low level W.C, wash hand basin, towel rail, tiled floor and part tiled wall

#### Bathroom

Luxurious bathroom comprising bath with shower above, low level W.C, wash hand basin vanity unit, towel rail, tiled floor and part tiled walls