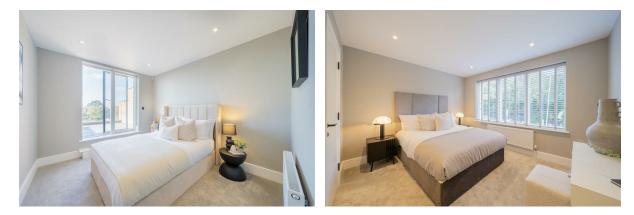

#### Bedroom

#### 10'11" x 9'3" (3.33 x 2.84)

Radiator, power points, double glazed modern aluminium doors to a large composite decked balcony with farreaching views

#### 10'11" x 9'1" (3.33 x 2.79)

Double glazed windows, radiator, power points

#### Bedroom

Double glazed windows, radiator, power points

#### Bedroom

A huge bedroom with Juliet balcony with fantastic ESTUARY VIEWS from this superbly elevated position. With radiator, power points, door to: