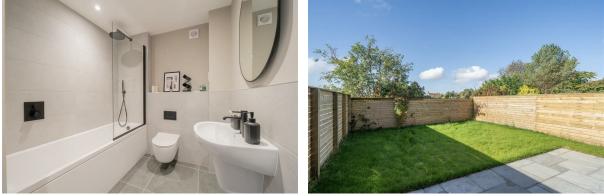

#### Bathroom

Luxurious bathroom comprising bath with shower above, low level W.C, wash hand basin vanity unit, towel rail, tiled floor and part tiled walls

#### EXTERNALLY

With off-road driveway parking and a private landscaped SOUTHERLY FACING rear garden with patio and lawn.

| www.hewittadams.co. | J |
|---------------------|---|
|---------------------|---|