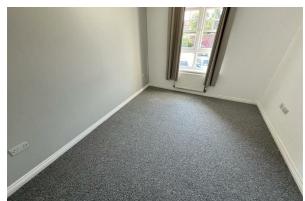

# Bedroom One

## 11'9" x 9'10" (3.59 x 3.00)

Double glazed window, radiator, power points, wardrobes