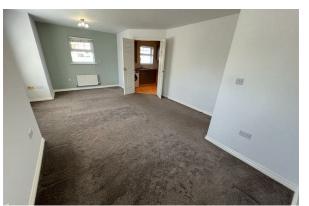

# Bedroom One

## 11'9" x 9'10" (3.59 x 3.00)

Double glazed window, radiator, power points, wardrobes