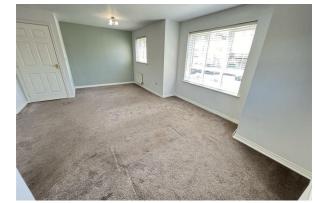

# Lounge

## 14'0" × 20'6" (4.27 × 6.25)

Double glazed windows, radiator, power points, doors into the kitchen