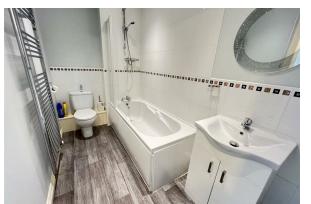

## Bathroom

Comprising shower over bath, low level W.C, wash hand basin, part tiled walls