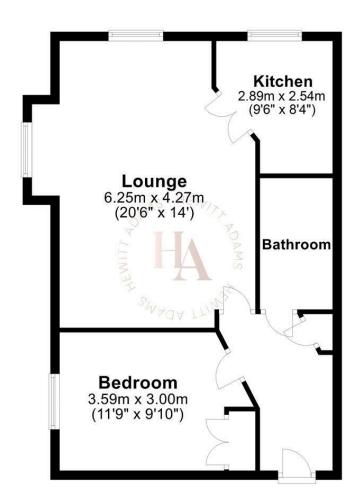

Total area: approx. 56.9 sq. metres (612.6 sq. feet) For illustration purposes only - not to scale

# Bedroom One

## 11'9" x 9'10" (3.59 x 3.00)

Double glazed window, radiator, power points, wardrobes

## Bathroom

Comprising shower over bath, low level W.C, wash hand basin, part tiled walls

# Lounge

## 14'0" × 20'6" (4.27 × 6.25)

Double glazed windows, radiator, power points, doors into the kitchen

## Kitchen

## 9'5" x 8'3" (2.89 x 2.54)

Wall and base units, inset sink, integrated appliances, double glazed window