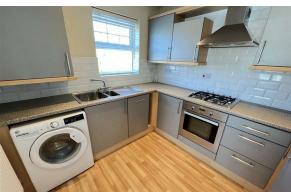

## Kitchen

## 9'5" x 8'3" (2.89 x 2.54)

Wall and base units, inset sink, integrated appliances, double glazed window