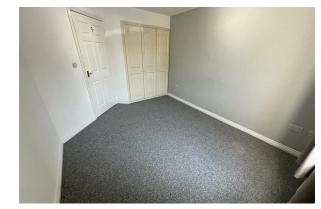

# Bedroom One

## 11'9" x 9'10" (3.59 x 3.00)

Double glazed window, radiator, power points, wardrobes