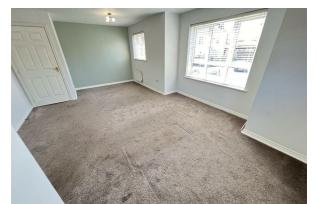

# Lounge

## 14'0" × 20'6" (4.27 × 6.25)

Double glazed windows, radiator, power points, doors into the kitchen