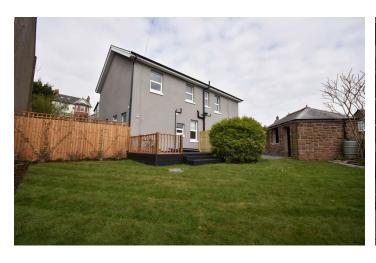

# Externally

Front Elevation - There are two designated Parking spaces.

Side Elevation - A large Private Garden garden which is mainly laid to lawn with planted borders and an Indian stone patio area and large composite decked area.