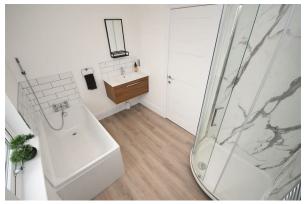

#### Bathroom

Panel bath with mixer tap and shower attachment, separate shower cubicle, WC, wash basin vanity unit with mixer tap and wall mounted mirror, partially tiled/panelled walls, heated chrome towel rail, inset spot lights, extractor fan window to the side elevation.