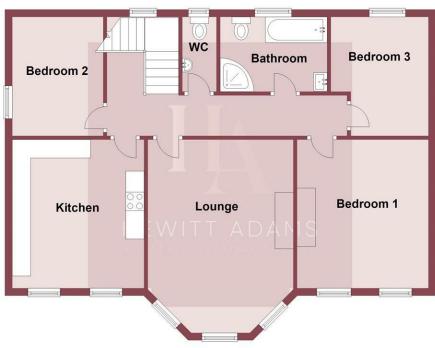

This particular Apartment is located on the First Floor and comprises of: Entrance Vestibule, Hallway, Kitchen/Breakfast Room, Lounge, WC, three Bedrooms and a Shower Room.

Externally there is one Parking space and a private Garden.

## Kitchen

# 13'02x11'09 (4.01mx3.58m)

Wall and base units with worktops, inset sink and drainer with mixer tap, tiled splash back to the walls, laminate flooring, inset spot lights, two windows to the side elevation with fitted blinds and two radiators. Integrated appliances include: Electric oven, Induction hob and extractor fan, tall fridge freezer and a concealed gas boiler.

# Lounge

# 17'02x12'10 (5.23mx3.91m)

Bay windows to the side elevation with fitted blinds, three radiators, inset spot lights.

# WC

WC, wash basin vanity unit with mixer tap, window to the side elevation.

#### Bathroom

Panel bath with mixer tap and shower attachment, separate shower cubicle, WC, wash basin vanity unit with mixer tap and wall mounted mirror, partially tiled/panelled walls, heated chrome towel rail, inset spot lights, extractor fan window to the side elevation.

## Bedroom 1

# 13'03x11'09 (4.04mx3.58m)

Two windows to the side elevation with fitted blinds, radiator, inset spot lights, TV point on the wall.

# Bedroom 2

# 10'06x8'08 (3.20mx2.64m)

Window to the side elevation with fitted blinds, radiator, inset spot lights.

# Bedroom 3

# 10'05x8'01 (3.18mx2.46m)

Window to the front elevation with fitted blinds, radiator, inset spot lights.