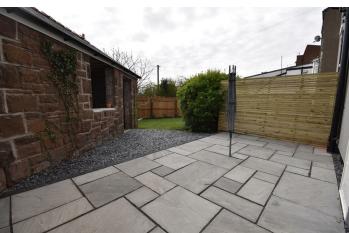

# Externally

Front Elevation - There are two designated Parking spaces.

Side Elevation - A large Private Garden garden which is mainly laid to lawn with planted borders and an Indian stone patio area and large composite decked area.