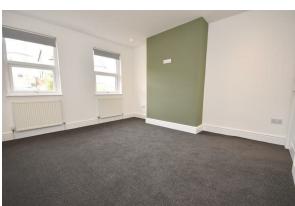

## Bedroom 1

# 13'03x11'09 (4.04mx3.58m)

Two windows to the side elevation with fitted blinds, radiator, inset spot lights, TV point on the wall.