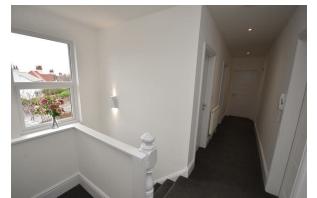

# Landing

Window to the side elevation, radiator, inset spot lights, wall lights.