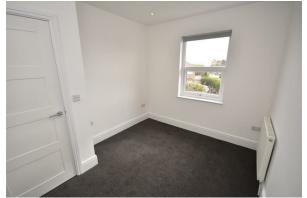

# Bedroom 3

# 10'05x8'01 (3.18mx2.46m)

Window to the front elevation with fitted blinds, radiator, inset spot lights.