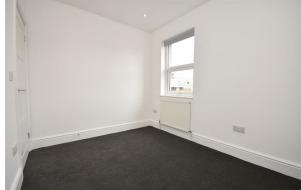

# Bedroom 2

# 10'06x8'08 (3.20mx2.64m)

Window to the side elevation with fitted blinds, radiator, inset spot lights.