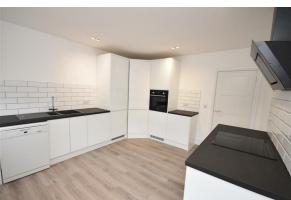

## Kitchen

# 13'02x11'09 (4.01mx3.58m)

Wall and base units with worktops, inset sink and drainer with mixer tap, tiled splash back to the walls, laminate flooring, inset spot lights, two windows to the side elevation with fitted blinds and two radiators. Integrated appliances include: Electric oven, Induction hob and extractor fan, tall fridge freezer and a concealed gas boiler.

There is space or a small dining set.

There is a free standing dishwasher that will be included in the let, but will not be maintained or replaced by the landlord if it breaks.