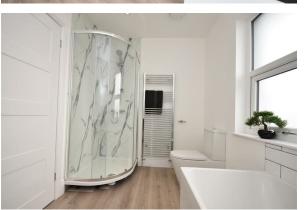

#### Bathroom

Panel bath with mixer tap and shower attachment, separate shower cubicle, WC, wash basin vanity unit with mixer tap and wall mounted mirror, partially tiled/panelled walls, heated chrome towel rail, inset spot lights, extractor fan window to the side elevation.