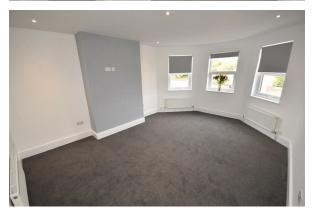

## Bedroom 1

# 13'03x11'09 (4.04mx3.58m)

Two windows to the side elevation with fitted blinds, radiator, inset spot lights, TV point on the wall.