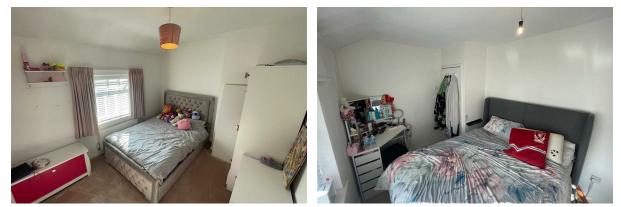

#### UPSTAIRS

Bedroom One 11'1" x 6'11" (3.38 x 2.13) Double glazed window, radiator, power points

Bedroom Two 11'1" x 9'2" (3.38 x 2.81) Double glazed window, radiator, power points

### **Bedroom Three** 12'9" x 8'3" (3.9 x 2.52)

Double glazed window, radiator, power points Bathroom

Comprising bath, w.c, wash hand basin, double glazed window