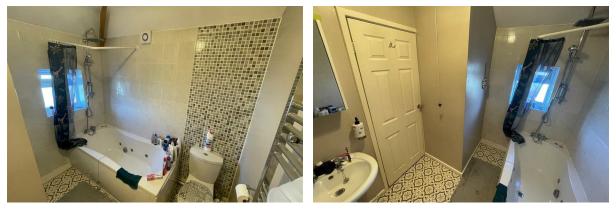

### **Bedroom Three** 12'9" x 8'3" (3.9 x 2.52)

Double glazed window, radiator, power points Bathroom

Comprising bath, w.c, wash hand basin, double glazed window