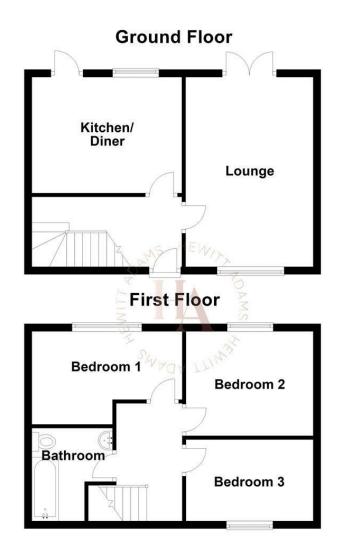

#### Hall

#### Lounge

10'11" x 16'6" (3.33 x 5.04) Double glazed window, radiator, power points

#### Kitchen

12'10" × 9'10" (3.92 × 3.00) Fitted wall and base units, inset sink, radiator, double glazed window, spaces for white goods

#### UPSTAIRS

Bedroom One 11'1" x 6'11" (3.38 x 2.13) Double glazed window, radiator, power points

Bedroom Two 11'1" x 9'2" (3.38 x 2.81) Double glazed window, radiator, power points

### **Bedroom Three** 12'9" x 8'3" (3.9 x 2.52)

Double glazed window, radiator, power points Bathroom

Comprising bath, w.c, wash hand basin, double glazed window