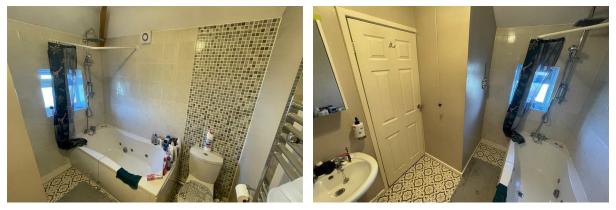

#### **Bedroom Three** 12'9" x 8'3" (3.9 x 2.52)

Double glazed window, radiator, power points Bathroom

Comprising bath, w.c, wash hand basin, double glazed window