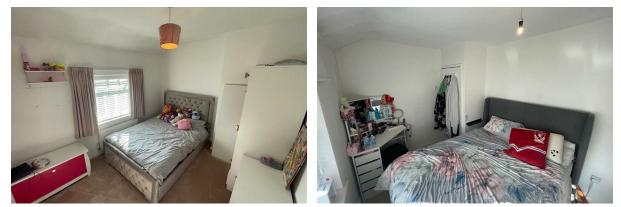

#### UPSTAIRS

Bedroom One 11'1" x 6'11" (3.38 x 2.13) Double glazed window, radiator, power points

Bedroom Two 11'1" x 9'2" (3.38 x 2.81) Double glazed window, radiator, power points

#### **Bedroom Three** 12'9" x 8'3" (3.9 x 2.52)

Double glazed window, radiator, power points Bathroom

Comprising bath, w.c, wash hand basin, double glazed window