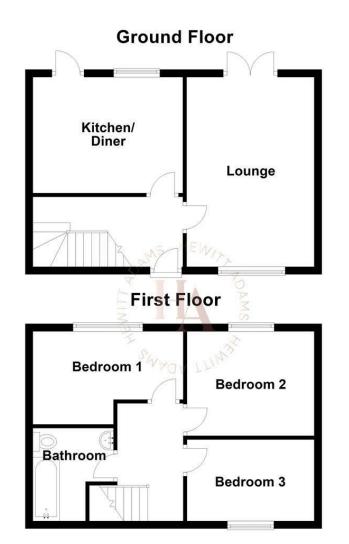

#### Hall

#### Lounge

10'11" x 16'6" (3.33 x 5.04) Double glazed window, radiator, power points

#### Kitchen

12'10" × 9'10" (3.92 × 3.00) Fitted wall and base units, inset sink, radiator, double glazed window, spaces for white goods

#### UPSTAIRS

Bedroom One 11'1" x 6'11" (3.38 x 2.13) Double glazed window, radiator, power points

Bedroom Two 11'1" x 9'2" (3.38 x 2.81) Double glazed window, radiator, power points

#### **Bedroom Three** 12'9" x 8'3" (3.9 x 2.52)

Double glazed window, radiator, power points Bathroom

Comprising bath, w.c, wash hand basin, double glazed window