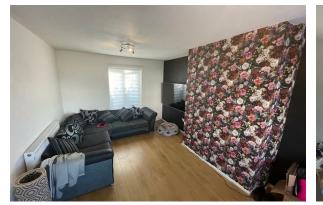

#### Lounge

10'11" x 16'6" (3.33 x 5.04) Double glazed window, radiator, power points