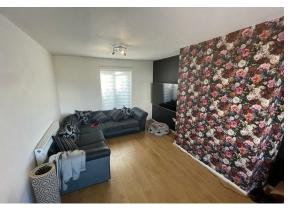

#### Lounge

10'11" x 16'6" (3.33 x 5.04) Double glazed window, radiator, power points