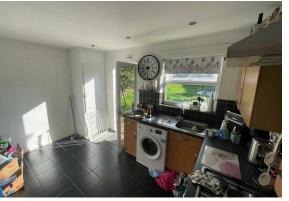

#### Kitchen

12'10" × 9'10" (3.92 × 3.00) Fitted wall and base units, inset sink, radiator, double glazed window, spaces for white goods