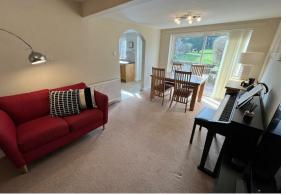

www.hewittadams.co.uk

A: 20 Pensby Road, Heswall, CH60 7RE

T: 0151 342 8200

www.hewittadams.co.uk

In brief the accommodation affords; entrance hall, lounge, bedroom, bathroom, kitchen diner and a snug. Upstairs there are two good sized bedrooms and a potential home office/play-room.

#### 14'0" x 9'5" (4.29 x 2.89)

Fitted kitchen with wall and base units, inset sink, space for fridge freezer, tiled floor, double glazed window, patio door to garden. Integrated oven and hob, arch from kitchen into the dining area which then opens onto the snug

#### Snug

19'9" × 9'8" (6.02 × 2.95)

Double glazed patio door to garden, radiator, power points, storage, staircase to first floor