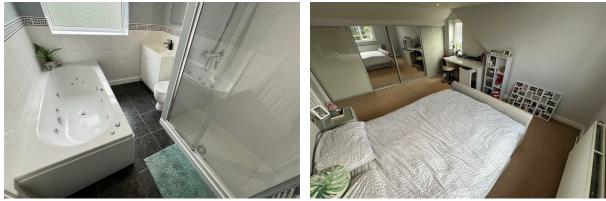

#### Bathroom

Comprising bath, shower, low level W.C, wash hand basin, towel rail

#### Bedroom One

12'1" x 10'0" (3.69 x 3.05) Double glazed window, radiator, power points, fitted wardrobes

#### Bedroom Two

13'9" ×11'1" (4.2 ×3.4) Double glazed windows, radiator, power points, fitted wardrobes

#### Bedroom Three

10'2" x 8'10" (3.1 x 2.7) Double glazed windows, radiator, power points, fitted wardrobes