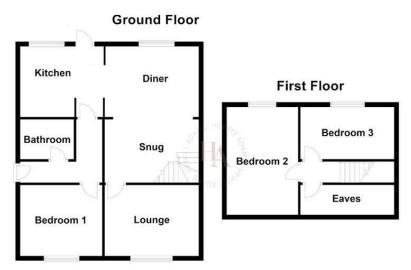

www.hewittadams.co.uk

A: 20 Pensby Road, Heswall, CH60 7RE

T: 0151 342 8200

www.hewittadams.co.uk

In brief the accommodation affords; entrance hall, lounge, bedroom, bathroom, kitchen diner and a snug. Upstairs there are two good sized bedrooms and a potential home office/play-room.

#### **UPSTAIRS**

#### Bedroom Two

13'9" ×11'1" (4.2 ×3.4) Double glazed windows, radiator, power points, fitted wardrobes

#### Bedroom Three

10'2" x 8'10" (3.1 x 2.7) Double glazed windows, radiator, power points, fitted wardrobes