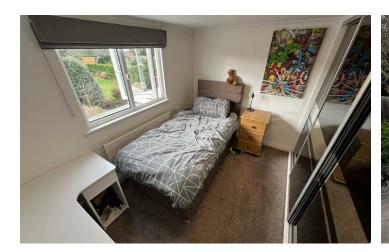

#### Bedroom One

12'1" x 10'0" (3.69 x 3.05) Double glazed window, radiator, power points, fitted wardrobes

#### Bedroom Two

13'9" ×11'1" (4.2 ×3.4) Double glazed windows, radiator, power points, fitted wardrobes

#### Bedroom Three

10'2" x 8'10" (3.1 x 2.7) Double glazed windows, radiator, power points, fitted wardrobes