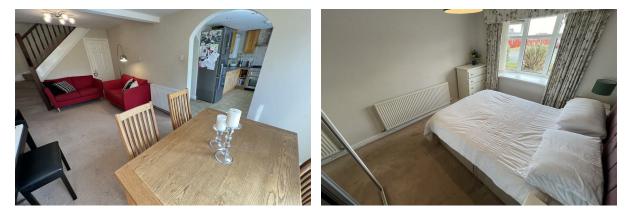

#### Snug

19'9" × 9'8" (6.02 × 2.95)

Double glazed patio door to garden, radiator, power points, storage, staircase to first floor

#### Bedroom One

12'1" x 10'0" (3.69 x 3.05) Double glazed window, radiator, power points, fitted wardrobes

#### Bedroom Two

13'9" ×11'1" (4.2 ×3.4) Double glazed windows, radiator, power points, fitted wardrobes

#### Bedroom Three

10'2" x 8'10" (3.1 x 2.7) Double glazed windows, radiator, power points, fitted wardrobes