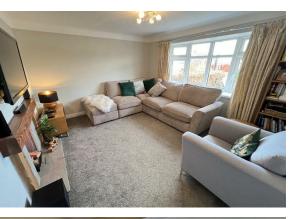

The bungalow is a GREAT SIZE and offers TWO LARGE RECEPTION ROOMS and THREE GOOD-SIZED BEDROOMS and a massive selling point is the HUGE SOUTHERLY FACING REAR GARDEN.

With off-road driveway parking, and a detached garage, garden shed with electrics and a LARGE SOUTH FACING rear garden with patio, large lawn and a further patio area at the end of the garden. Call Hewitt Adams on 0151 342 8200 to view.

### Lounge

13'9" x 13'1" (4.2 x 4.00) Double glazed windows, radiator, power points, TV point