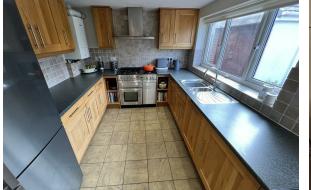

#### Kitchen

#### 14'0" x 9'5" (4.29 x 2.89)

Fitted kitchen with wall and base units, inset sink, space for fridge freezer, tiled floor, double glazed window, patio door to garden. Integrated oven and hob, arch from kitchen into the dining area which then opens onto the snug