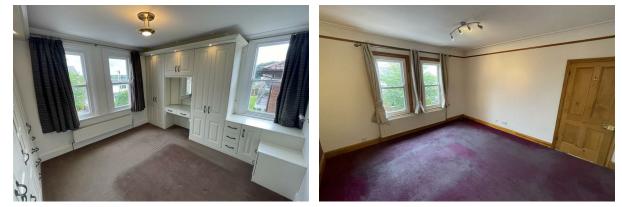

#### Bedroom One 13'1" × 11'9" (4.00 × 3.60) Sash window, radiator, power point, integral wardrobes

Bedroom Two 14'2" × 13'1" (4.32 × 4.00) Sash windows, radiator, power point

**Bedroom Three** 

13'1" × 13'1" (4.00 × 4.00) Sash window, radiator, power point, integral wardrobe

Bedroom Four / Office

7'10" × 7'10" (2.40 × 2.40) Sash window, radiator, power point