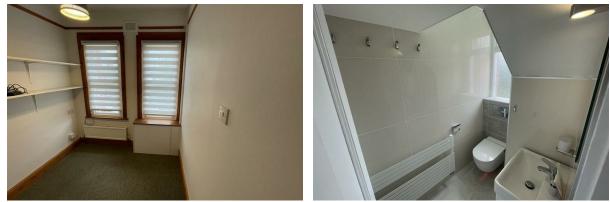

#### Bathroom

Shower over bath, W.C, wash hand basin vanity unit, towel rail. tiled walls and floor

#### W.C.

W.C. wash hand basin, radiator, tiled floor and walls

Shower Room Walk in shower, radiator, tiled walls and floor

Lounge 13'1" × 12'10" (4.00 × 3.93) Sash window, radiator, power point, gas fire