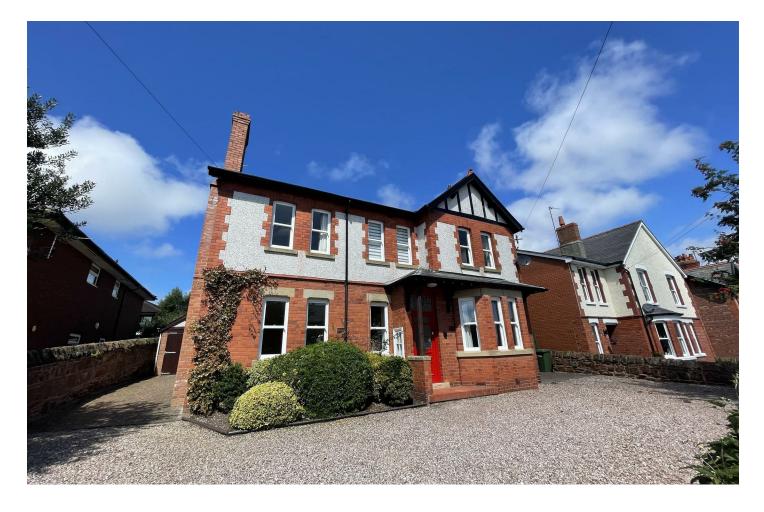

### 14 South Drive, Heswall, Wirral CH60 0BQ £450,000

💻 3 Bedroom 🔎 1 Reception 🛁 2 Bathroom 🛄

\*\*\*First Floor Apartment - Three / Four Bedrooms - Central Heswall Location - No Chain\*\*\*

Hewitt Adams is delighted to offer to the market this three/four bedroom first floor apartment on South Drive. Heswall, The apartment covers the entire top floor of Chetwynd House, a characterful period property IDEALLY SITUATED a short stroll into the town centre where one will find a host of LOCAL AMENITIES including independently owned bars, restaurants and local shops,

What the agent feels really sets this property apart is not only the generous living space that it offers, but also the attic space which spans the entire area of the apartment. Comprising three good sized rooms off a central hallway/landing, the options for this space are endless.

In brief the property affords: hall, kitchen, lounge, three double bedrooms, a fourth bedroom/study, family bathroom, W.C, shower room. Upstairs you will find the attic space.

To the front of the property there is a off road parking on a shared driveway and an exclusive use detached garage. At the rear, a good sized private garden laid to lawn and patio with established flower beds.