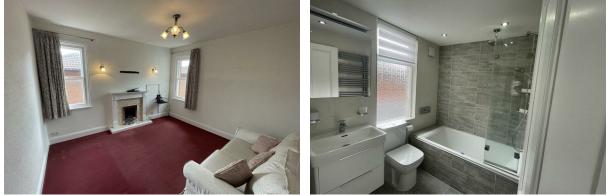

#### Bathroom

Shower over bath, W.C, wash hand basin vanity unit, towel rail. tiled walls and floor

#### W.C.

W.C. wash hand basin, radiator, tiled floor and walls

Shower Room Walk in shower, radiator, tiled walls and floor

Lounge 13'1" × 12'10" (4.00 × 3.93) Sash window, radiator, power point, gas fire