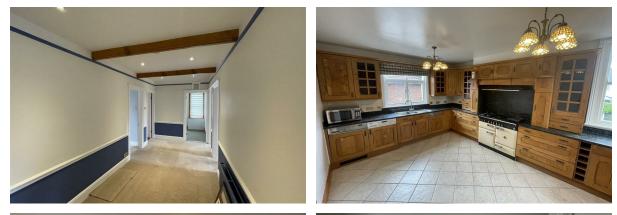

#### Kitchen

#### 16'4" x 11'11" (5.00 x 3.65)

Wall and base units, inset sink, integral washing machine and dryer, integral dishwasher, Rangemaster cooker, space for American style fridge/freezer, space for breakfast table, tiled floor, radiator