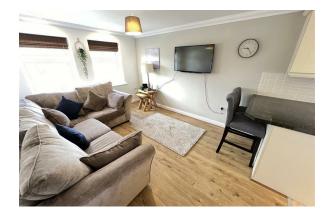

## Lounge & Kitchen

22'0" x 11'0" (6.72 x 3.36)

Double glazed window, radiator, power points, TV point, opens into:

Kitchen with wall and base units, inset sink, integrated oven and hob, integrated fridge and freezer, peninsula breakfast bar, Velux window