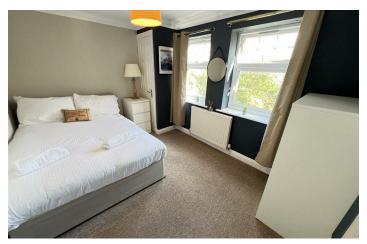

#### Bedroom One

6'6" × 9'4" (2.00 × 2.87)

Double glazed windows, radiator, power points, door into:

#### **Bedroom Two**

8'8" x 11'7" (2.65 x 3.55)

Double glazed windows, radiator, power points, door into: