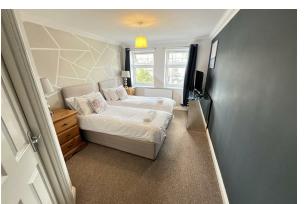

#### Bedroom One

6'6" × 9'4" (2.00 × 2.87)

Double glazed windows, radiator, power points, door into:

#### **Bedroom Two**

8'8" x 11'7" (2.65 x 3.55)

Double glazed windows, radiator, power points, door into: