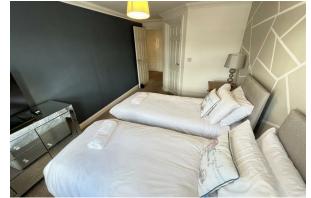

#### Bedroom One

6'6" × 9'4" (2.00 × 2.87)

Double glazed windows, radiator, power points, door into:

#### **Bedroom Two**

8'8" x 11'7" (2.65 x 3.55)

Double glazed windows, radiator, power points, door into: