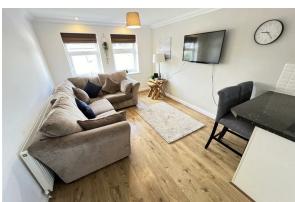

## Lounge & Kitchen

22'0" x 11'0" (6.72 x 3.36)

Double glazed window, radiator, power points, TV point, opens into:

Kitchen with wall and base units, inset sink, integrated oven and hob, integrated fridge and freezer, peninsula breakfast bar, Velux window