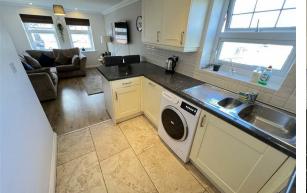

## Lounge & Kitchen

22'0" x 11'0" (6.72 x 3.36)

Double glazed window, radiator, power points, TV point, opens into:

Kitchen with wall and base units, inset sink, integrated oven and hob, integrated fridge and freezer, peninsula breakfast bar, Velux window