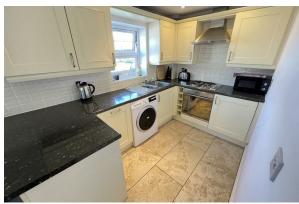

## Lounge & Kitchen

22'0" x 11'0" (6.72 x 3.36)

Double glazed window, radiator, power points, TV point, opens into:

Kitchen with wall and base units, inset sink, integrated oven and hob, integrated fridge and freezer, peninsula breakfast bar, Velux window