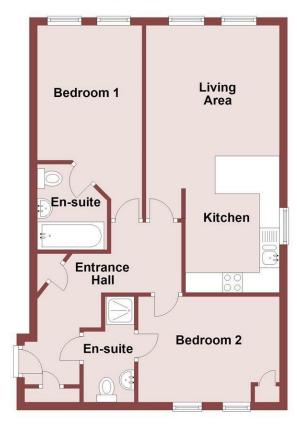

## **Ground Floor**

Whilst every attempt has been made to ensure the accuracy of this floor plan, measurements of doors, windows, rooms and any other items are approximate and no responsibility is taken for any error, ommission or mis-statement. The plan is for illustrative purposes only and should be used as such by any prospective purchaser. The services, systems and appliances shown here have not been tested and no guarantee to their operability or effiency can be given.

Plan produced using PlanUp.

The property is sold with NO ONWARD CHAIN.

Due to its CONVENIENT LOCATION - the Apartment would be ideal for FIRST TIME BUYERS, DOWNSIZERS or even INVESTORS.

In brief the accommodation affords: entrance hall, lounge, kitchen, two bedrooms - the master and second bedroom both enjoying en-suite facilities. With allocated parking spaces outside. Sold With