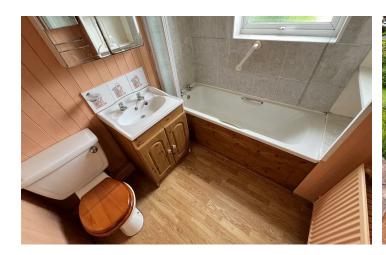

#### Bathroom

Comprising bath with shower above, low level W.C, wash hand basin