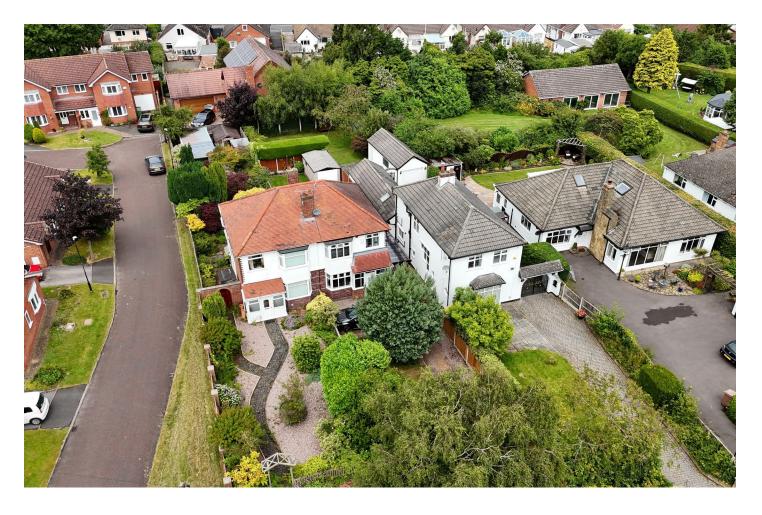

## HEWITT ADAMS

- The property occupies a HUGE PLOT for this type of property with a front and side driveway, extensive front garden, and a large SUNNY ASPECT rear garden

A: 20 Pensby Road, Heswall, CH60 7RE

### **EXTERNALLY**

The property occupies a HUGE PLOT for this type of property with a front and side driveway, extensive front

garden, and a large SUNNY ASPECT rear garden and further detached garage to rear.