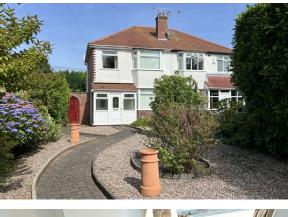

### Sparks Lane, Thingwall, Wirral CH61 7XG £260.000

3 Bedroom

🔎 2 Reception 🛁 1 Bathroom 💷

\*\*Three Bedroom Semi - Large Plot - South Facing Garden - Sold With No Chain - Huge Potential\*\*

Hewitt Adams is delighted to offer to the market this three bedroom semi-detached home on the SOUGHT AFTER Sparks Lane in Thingwall.

### **EXTERNALLY**

The property occupies a HUGE PLOT for this type of property with a front and side driveway, extensive front

garden, and a large SUNNY ASPECT rear garden and further detached garage to rear.