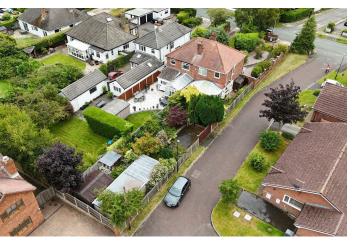

## HEWITT ADAMS

- The property occupies a HUGE PLOT for this type of property with a front and side driveway, extensive front garden, and a large SUNNY ASPECT rear garden

A: 20 Pensby Road, Heswall, CH60 7RE

### **EXTERNALLY**

The property occupies a HUGE PLOT for this type of property with a front and side driveway, extensive front

garden, and a large SUNNY ASPECT rear garden and further detached garage to rear.