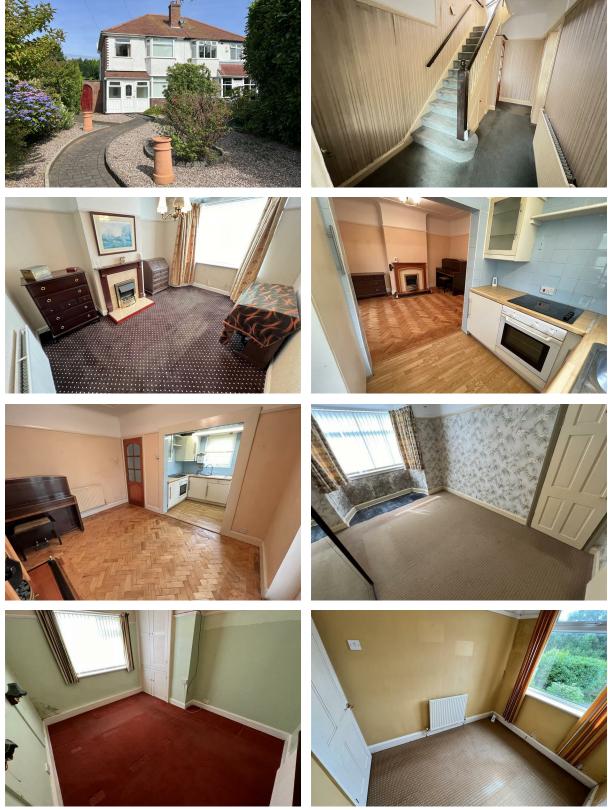

and further detached garage to rear.

Sold with NO ONWARD CHAIN, the property does require a scheme of modernisation - however it offers HUGE POTENTIAL.

In brief the accommodation affords: entrance porch, hall, lounge, kitchen diner, W.C, conservatory. Upstairs there are three bedrooms and a bathroom.

#### **Front Entrance** Into:

Porch

Door into:

Hall Staircase, radiator, power points

Lounge 10'5" x 13'9" (3.2 x 4.2) Double glazed windows, radiator, power points, fireplace

#### Dining Room 9'10" × 11'1" (3.00 × 3.4)

Doors into the conservatory, radiator, power points, opens into:

Kitchen 6'6" x 8'10" (2.0 x 2.7) Wall and base units, inset sink, window, door to rear

W.C. W.C, wash basin (located under the stairs)

### UPSTAIRS

Bedroom One 14'1" × 10'2" (4.3 × 3.11) Double glazed window, radiator, power points

Bedroom Two 9'10" x 11'9" (3.00 x 3.6) Double glazed window, radiator, power points

**Bedroom Three** 8'2" x 6'7" (2.5 x 2.02) Double glazed window, radiator, power points

#### Bathroom

Comprising bath with shower above, low level W.C, wash hand basin