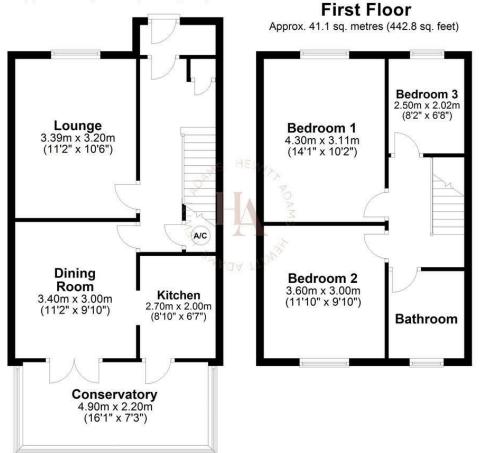

### HEWITT ADAMS

**Ground Floor** Approx. 53.6 sq. metres (577.0 sq. feet)

Total area: approx. 94.7 sq. metres (1019.8 sq. feet) For illustration purposes only - not to scale

#### **Front Entrance** Into:

Porch

Door into:

Hall Staircase, radiator, power points

Lounge 10'5" x 13'9" (3.2 x 4.2) Double glazed windows, radiator, power points, fireplace

#### Dining Room 9'10" × 11'1" (3.00 × 3.4)

Doors into the conservatory, radiator, power points, opens into:

Kitchen 6'6" x 8'10" (2.0 x 2.7) Wall and base units, inset sink, window, door to rear

W.C. W.C, wash basin (located under the stairs)

### UPSTAIRS

Bedroom One 14'1" × 10'2" (4.3 × 3.11) Double glazed window, radiator, power points

Bedroom Two 9'10" x 11'9" (3.00 x 3.6) Double glazed window, radiator, power points

**Bedroom Three** 8'2" x 6'7" (2.5 x 2.02) Double glazed window, radiator, power points

#### Bathroom

Comprising bath with shower above, low level W.C, wash hand basin