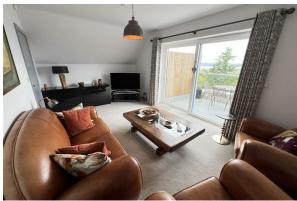

### Lounge

10'2" x 18'1" (3.11 x 5.52)

Large lounge with panoramic views across the estuary and over to wales. Sliding double glazed doors out to private SOUTH FACING balcony with composite decking, glass balustrade - enjoying AMAZING VIEWS; an ideal place to enjoy a coffee or evening glass of wine with a view of the sunset!

The lounge offers tv point, radiator, power points, cupboard

# Balcony

With composite decking, glass balustrade - enjoying AMAZING VIEWS; an ideal place to enjoy a coffee or evening glass of wine with a view of the sunset!