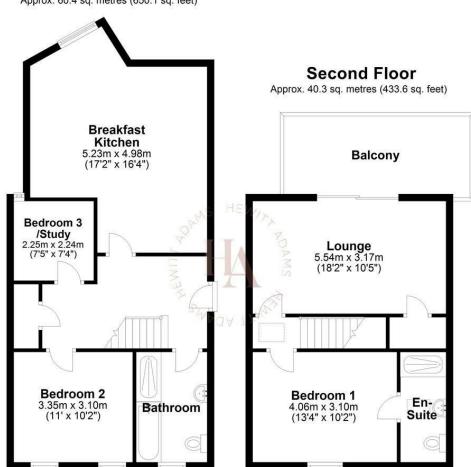

# **First Floor**

Approx. 60.4 sq. metres (650.1 sq. feet)

Total area: approx. 100.7 sq. metres (1083.8 sq. feet) For illustration purposes only - not to scale

In brief the accommodation affords: 3 bedrooms - with 2 located on the 1st floor - with a large double bedroom on the second floor which also boasts an en-suite. The First floor also boasts a generous modern living dining room with kitchen. The kitchen being fully integrated. There is also a cloakroom and a utility cupboard as well as a HIGH SPECIFICATION main bathroom As well as the master bedroom and en suite, the upper floor boasts a spacious main lounge with access to the private balcony that enjoys mesmerising views across the Estuary and over to Wales.

# Bedroom Two

10'9" × 9'10" (3.3 × 3.01)

Double glazed window, radiator, power points

\*currently utilised as a snug / tv room\*

#### Bedroom Three / Study

6'10" x 7'2" (2.1 x 2.2)

Double glazed window, radiator, power points

\*currently utilised as a home office\*

#### **UPPER FLOOR**

## **Bedroom One**

 $13'1" \times 10'1" (4.00 \times 3.09)$ 

Double glazed window, radiator, power points, door into;

#### **En-Suite**

Comprising of Walk-in Shower, low level W.C, wash hand basin vanity, Velux window

### Lounge

10'2" x 18'1" (3.11 x 5.52)

Large lounge with panoramic views across the estuary and over to wales. Sliding double glazed doors out to private SOUTH FACING balcony with composite decking, glass balustrade - enjoying AMAZING VIEWS; an ideal place to enjoy a coffee or evening glass of wine with a view of the sunset!

# Balcony

With composite decking, glass balustrade - enjoying AMAZING VIEWS; an ideal place to enjoy a coffee or evening glass of wine with a view of the sunset!