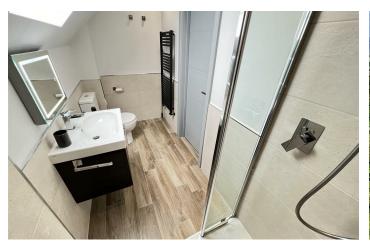

#### Bathroom

Luxurious four-piece bathroom with shower, bath, low level w.c, wash hand basin, porcelanosa tiling, heated towel rail