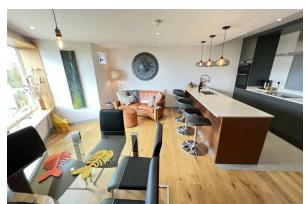

# Kitchen Dining Living Room

20'4" × 16'0" (6.2 × 4.9)

Impressive luxury bespoke Kitchen with minimum profile granite worktop surfaces, central dividing breakfast island, integrated oven and hob, integrated fridge freezer, integrated dishwasher, inset sink, tiled flooring in the kitchen area. The dining and living area boasts wooden flooring and enjoys a WOW-FACTOR view from a picture window with window seat area offering incredible views out across the Dee Estuary and over to Wales. The large window in this room is clearly designed to 'frame' the view and create a perspective that is unique to these four Apartments. Ample space for living room furniture and a generous dining table area.