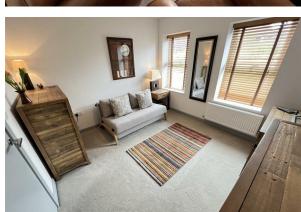

# Bedroom Two

10'9" × 9'10" (3.3 × 3.01)

Double glazed window, radiator, power points

\*currently utilised as a snug / tv room\*

#### Bedroom Three / Study

6'10" x 7'2" (2.1 x 2.2)

Double glazed window, radiator, power points

\*currently utilised as a home office\*