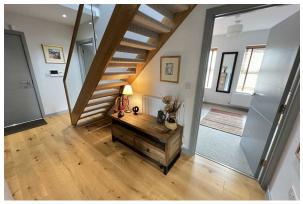

# **Apartment Entrance**

Into;

#### Hall

Wooden flooring, staircase with glass balustrade, wall to flooring storage, utility / plant-room with space and plumbing for washing machine