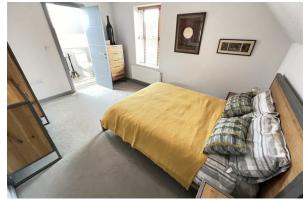

## **Bedroom One**

 $13'1" \times 10'1" (4.00 \times 3.09)$ 

Double glazed window, radiator, power points, door into;