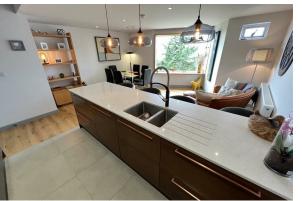

# Kitchen Dining Living Room

20'4" × 16'0" (6.2 × 4.9)

Impressive luxury bespoke Kitchen with minimum profile granite worktop surfaces, central dividing breakfast island, integrated oven and hob, integrated fridge freezer, integrated dishwasher, inset sink, tiled flooring in the kitchen area. The dining and living area boasts wooden flooring and enjoys a WOW-FACTOR view from a picture window with window seat area offering incredible views out across the Dee Estuary and over to Wales. The large window in this room is clearly designed to 'frame' the view and create a perspective that is unique to these four Apartments. Ample space for living room furniture and a generous dining table area.