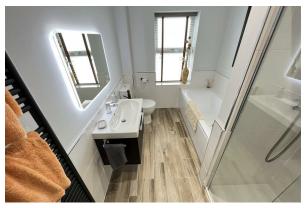

#### Bathroom

Luxurious four-piece bathroom with shower, bath, low level w.c, wash hand basin, porcelanosa tiling, heated towel rail