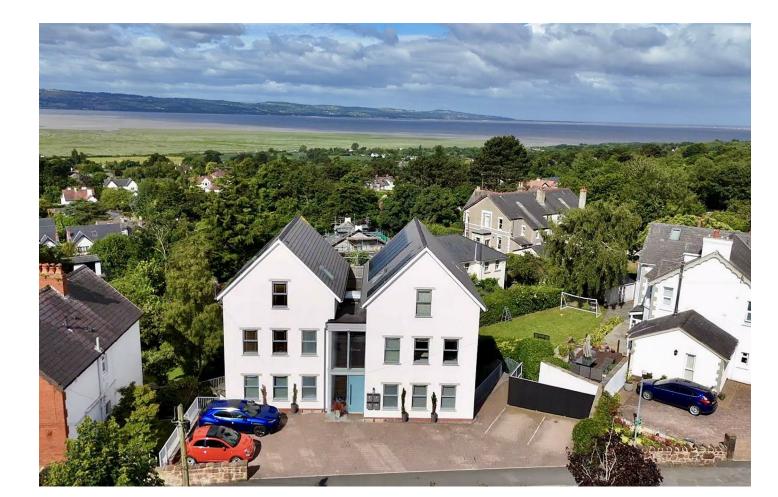

# The Mount, Heswall, Wirral CH60 4RD

Offers In The Region Of £535,000

3 Bedroom 2 Reception 2 Bathroom A

Hewitt Adams is thrilled to offer to the market a LUXURY modern three bedroom duplex PENTHOUSE apartment in the CENTRE OF HESWALL - enjoying stunning ESTUARY VIEWS. Sold with NO

One of JUST FOUR bespoke Apartments located on The Mount in Heswall. This apartment boasts an IMPRESSIVE BALCONY with far-reaching SOUTH FACING ESTUARY VIEWS. Sold with a share

This duplex apartment is set across the First and Upper floors of the building and offers a LUXURIOUS QUALITY OF LIVING that is perfectly balanced with convenience due to its central location.

#### **EXTERNALLY**

The Apartments enjoy an attractive landscaped walled garden with a generous lawn, sandstone surrounding walls, and each Apartment has a lockable store accessed from the Garden providing useful additional storage space.