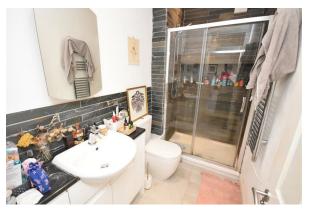

### **Shower Room**

Large shower cubicle with thermostatic shower, WC and wash basin vanity unit with mixer tap, tiled walls and flooring.