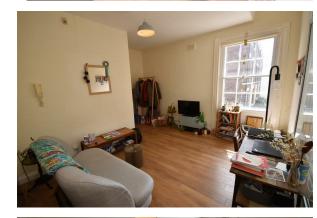

# Lounge

### 12'09x10'07 (3.89mx3.23m)

Window to the side elevation, laminate flooring, wall mounted electric heater.