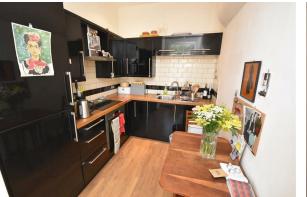

#### Kitchen

### 11'01x7'0 (3.38mx2.13m)

Wall and base units with solid oak worktops and inset sink and drainer with mixer tap. Integrated appliances include: Electric oven, hob, extractor fan, tall fridge/freezer and washer/drier. There is a window to the side elevation and laminate flooring.