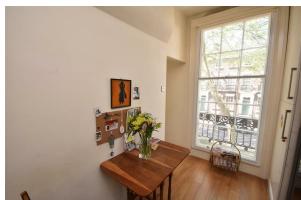

of stairs to the Apartment entrance.

#### Hallway

Laminate flooring, meter cupboard.

#### Kitchen

### 11'01x7'0 (3.38mx2.13m)

Wall and base units with solid oak worktops and inset sink and drainer with mixer tap. Integrated appliances include: Electric oven, hob, extractor fan, tall fridge/freezer and washer/drier. There is a window to the side elevation and laminate flooring.

# Lounge

### 12'09x10'07 (3.89mx3.23m)

Window to the side elevation, laminate flooring, wall mounted electric heater.

#### Bedroom

### 11'01x8'10 (3.38mx2.69m)

Window to the side elevation, electric heater.

### **Shower Room**

Large shower cubicle with thermostatic shower, WC and wash basin vanity unit with mixer tap, tiled walls and flooring.

## **Parking**

On street Parking, permit required.

















www.hewittadams.co.uk A: 20 Pensby Road, Heswall, CH60 7RE

T: 0151 342 8200

www.hewittadams.co.uk

A: 20 Pensby Road, Heswall, CH60 7RE

T: 0151 342 8200

Hewitt Adams Ltd. Registered in England

Company Reg No: 09987691

Company VAT No: 249324300

Hewitt Adams Ltd. Registered in England Company Reg No: 09987691

Company VAT No: 249324300