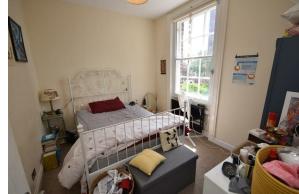

#### Bedroom

### 11'01x8'10 (3.38mx2.69m)

Window to the side elevation, electric heater.