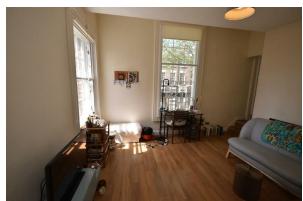

# Lounge

### 12'09x10'07 (3.89mx3.23m)

Window to the side elevation, laminate flooring, wall mounted electric heater.