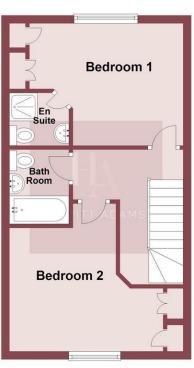

# Second Floor

Whilst every attempt has been made to ensure the accuracy of this floor plan contained here, measurements of doors, windows, room and any other items are approximate and no reposnsibilty is taken for any error, ommision or mis-statement. The plan is for illustrative purposes only and should be used as such by any prospective purchaser. The services, systems and appliances shown here have not been tested and no guarantee to their operability or effiency can be given.

#### Master Bedroom

12'09x11'09 (3.89mx3.58m)

Window to the rear elevation, radiator, fitted wardrobes.

#### En-Suite

Shower cubicle, WC, wash basin with taps, radiator, inset spot lights, extractor fan.

#### Bedroom 2

8'07x8'02 plus 6'04x4'10 (2.62mx2.49m plus 1.93mx1.47m)

Window to the front elevation, radiator, fitted wardrobes.

#### Bathroom

Panel bath with taps, WC, wash basin with taps, partially tiled walls, radiator, inset spot lights and extractor fan.