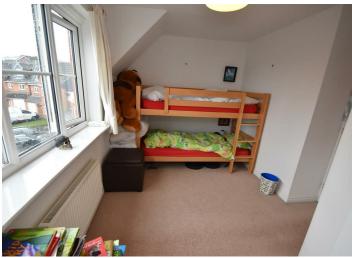

#### Bedroom 2

8'07x8'02 plus 6'04x4'10 (2.62mx2.49m plus 1.93mx1.47m)

Window to the front elevation, radiator, fitted wardrobes.