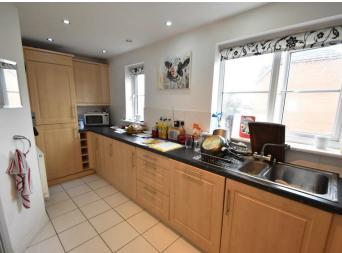

#### Kitchen

14'08x6'01 plus 8'11x8'07 (4.47mx1.85m plus 2.72mx2.62m)

An L shaped room comprising of: Wall and base units with worktops, inset sink and drainer with mixer tap, tiled splash back to the walls, tiled floor, radiator, spot lights, window to the front elevation. Integrated appliances include: Tall fridge/freezer, dishwasher, double electric oven, gas hob and extractor fan.