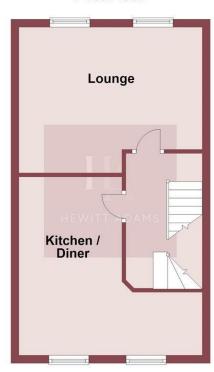

# **First Floor**

#### Lounge

14'09x11'11 (4.50mx3.63m)

Two windows to the rear elevation, radiator, electric fire.

#### Kitchen

14'08x6'01 plus 8'11x8'07 (4.47mx1.85m plus 2.72mx2.62m)

An L shaped room comprising of: Wall and base units with worktops, inset sink and drainer with mixer tap, tiled splash back to the walls, tiled floor, radiator, spot lights, window to the front elevation. Integrated appliances include: Tall fridge/freezer, dishwasher, double electric oven, gas hob and extractor fan.