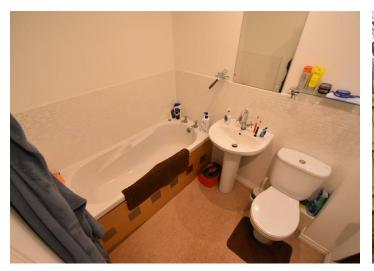

#### Bathroom

Panel bath with taps, WC, wash basin with taps, partially tiled walls, radiator, inset spot lights and extractor fan.