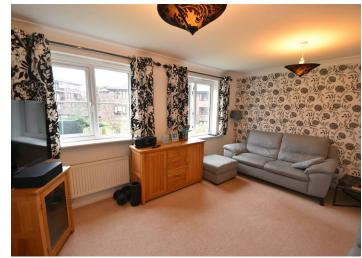

#### Lounge

14'09x11'11 (4.50mx3.63m)

Two windows to the rear elevation, radiator, electric fire.