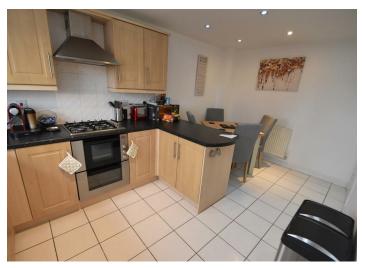

#### Kitchen

14'08x6'01 plus 8'11x8'07 (4.47mx1.85m plus 2.72mx2.62m)

An L shaped room comprising of: Wall and base units with worktops, inset sink and drainer with mixer tap, tiled splash back to the walls, tiled floor, radiator, spot lights, window to the front elevation. Integrated appliances include: Tall fridge/freezer, dishwasher, double electric oven, gas hob and extractor fan.