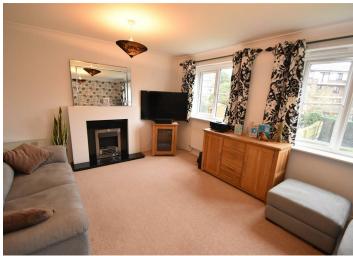

#### Lounge

14'09x11'11 (4.50mx3.63m)

Two windows to the rear elevation, radiator, electric fire.