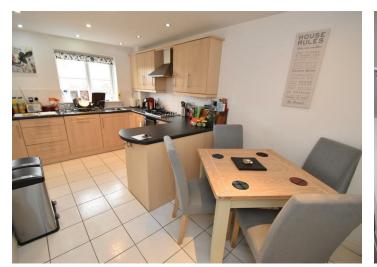

#### Kitchen

14'08x6'01 plus 8'11x8'07 (4.47mx1.85m plus 2.72mx2.62m)

An L shaped room comprising of: Wall and base units with worktops, inset sink and drainer with mixer tap, tiled splash back to the walls, tiled floor, radiator, spot lights, window to the front elevation. Integrated appliances include: Tall fridge/freezer, dishwasher, double electric oven, gas hob and extractor fan.