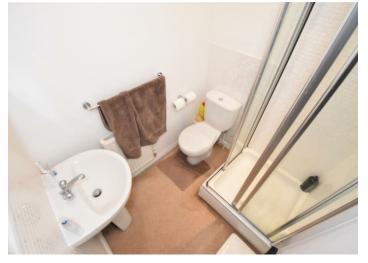

#### Bathroom

Panel bath with taps, WC, wash basin with taps, partially tiled walls, radiator, inset spot lights and extractor fan.