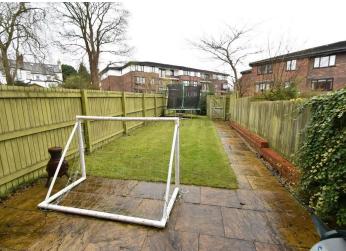

#### Externally - Rear Elevation

Westerly Facing! Mainly laid to lawn with a paved patio area and pathway, fenced boundaries.