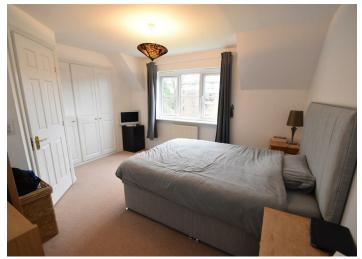

#### Master Bedroom

12'09x11'09 (3.89mx3.58m)

Window to the rear elevation, radiator, fitted wardrobes.