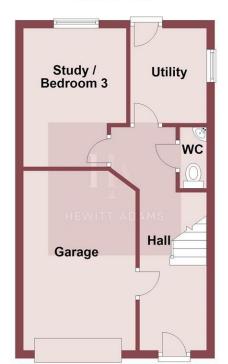

#### **Ground Floor**

# **Ground Floor Hallway**

Radiator, staircase to the first floor accommodation with a storage cupboard beneath.

#### WC

WC, wash basin with tap, radiator, extractor fan.

### **Utility Room**

Base units with an inset sink and drainer with a mixer tap, tiled splash back, wall mounted boiler, spot lights, tiled floor, space for a free standing drier. A washing machine is included in the LET but it will not be maintained by the landlord.

#### Bedroom 3

11'04x8'06 (max) (3.45mx2.59m (max))

Window to the rear elevation, radiator.

# **Integral Garage**

Up and over front, access from the ground floor Hallway.