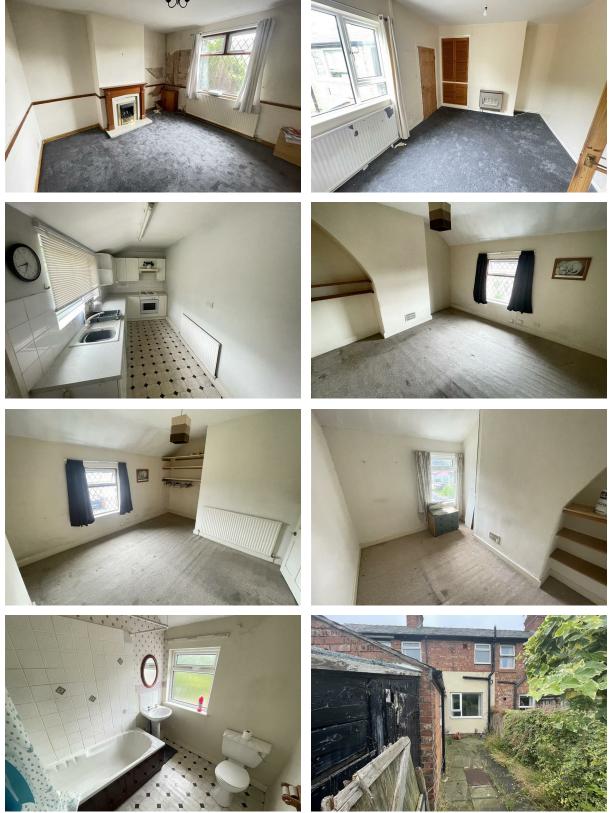

In brief the property affords: lounge, dining room and kitchen. Upstairs there are two bedrooms and a bathroom.

Outside, a delightful courtyard offers a perfect spot for outdoor relaxation, while just through the gate there's a parking area, garage, and spacious garden provide convenience and versatility.

#### Front Entrance

Into:

#### Lounge 12'2" × 12'0" (3.73 × 3.66) Double glazed window, radiator, power point, gas fire

Dining Room 14'0" × 11'1" (4.28 × 3.38) Double glazed window, radiator, power point, electric fire

#### Kitchen

6'3" x 14'7" (1.93 x 4.47) Wall and base units, inset sink, integral oven and hob, space for white goods, double glazed window, door to rear

#### **First Floor**

Bedroom One 15'7" x 12'0" (4.77 x 3.66) Double glazed window, radiator, power point

Bedroom Two 7'4" x 11'1" (2.25 x 3.39) Double glazed window, radiator, power point

Bathroom 6'8" x 8'0" (2.05 x 2.44) Shower over bath, wash hand basin, W.C, radiator

#### Externally

A rear courtyard leads through a gate to a detached garage, garden and off road parking.

A: 20 Pensby Road, Heswall, CH60 7RE T: 0151 342 8200 www.hewittadams.co.uk www.hewittadams.co.uk A: 20 Pensby Road, Heswall, CH60 7RE Hewitt Adams Ltd. Registered in England Company Reg No: 09987691 Company VAT No: 249324300 Company Reg No: 09987691 Hewitt Adams Ltd. Registered in England