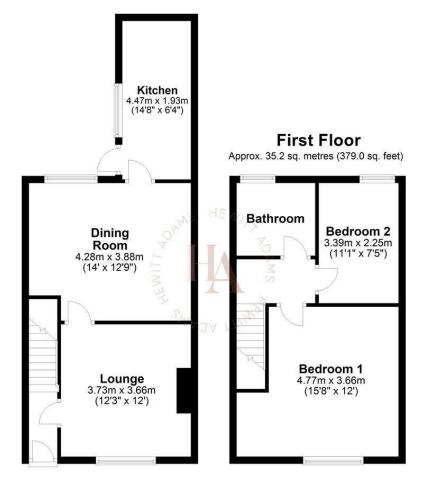

## HEWITT ADAMS

**Ground Floor** Approx. 44.0 sq. metres (474.1 sq. feet)

Total area: approx. 79.3 sq. metres (853.1 sq. feet) For illustration purposes only - not to scale

#### Lounge 12'2" × 12'0" (3.73 × 3.66) Double glazed window, radiator, power point, gas fire

Dining Room 14'0" × 11'1" (4.28 × 3.38) Double glazed window, radiator, power point, electric fire

#### Kitchen

6'3" x 14'7" (1.93 x 4.47) Wall and base units, inset sink, integral oven and hob, space for white goods, double glazed window, door to rear

#### **First Floor**

Bedroom One 15'7" x 12'0" (4.77 x 3.66) Double glazed window, radiator, power point

Bedroom Two 7'4" x 11'1" (2.25 x 3.39) Double glazed window, radiator, power point

Bathroom 6'8" x 8'0" (2.05 x 2.44) Shower over bath, wash hand basin, W.C, radiator