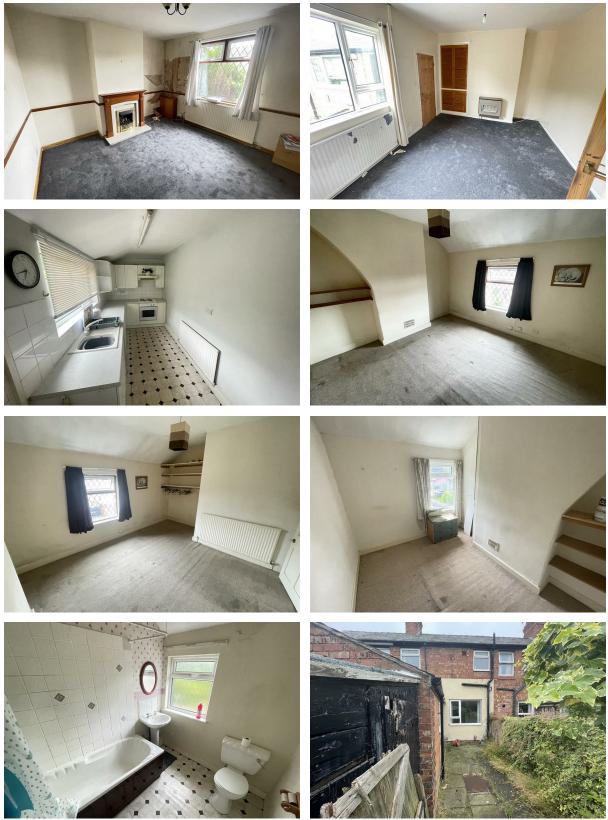

In brief the property affords: lounge, dining room and kitchen. Upstairs there are two bedrooms and a bathroom.

Outside, a delightful courtyard offers a perfect spot for outdoor relaxation, while just through the gate there's a parking area, garage, and spacious garden provide convenience and versatility.

#### Front Entrance

Into:

#### Lounge 12'2" × 12'0" (3.73 × 3.66) Double glazed window, radiator, power point, gas fire

Dining Room 14'0" × 11'1" (4.28 × 3.38) Double glazed window, radiator, power point, electric fire

#### Kitchen

6'3" x 14'7" (1.93 x 4.47) Wall and base units, inset sink, integral oven and hob, space for white goods, double glazed window, door to rear

#### **First Floor**

Bedroom One 15'7" x 12'0" (4.77 x 3.66) Double glazed window, radiator, power point

Bedroom Two 7'4" x 11'1" (2.25 x 3.39) Double glazed window, radiator, power point

Bathroom 6'8" x 8'0" (2.05 x 2.44) Shower over bath, wash hand basin, W.C, radiator

#### Externally

A rear courtyard leads through a gate to a detached garage, garden and off road parking.

A: 20 Pensby Road, Heswall, CH60 7RE T: 0151 342 8200 www.hewittadams.co.uk www.hewittadams.co.uk A: 20 Pensby Road, Heswall, CH60 7RE Hewitt Adams Ltd. Registered in England Company Reg No: 09987691 Company VAT No: 249324300 Company Reg No: 09987691 Hewitt Adams Ltd. Registered in England