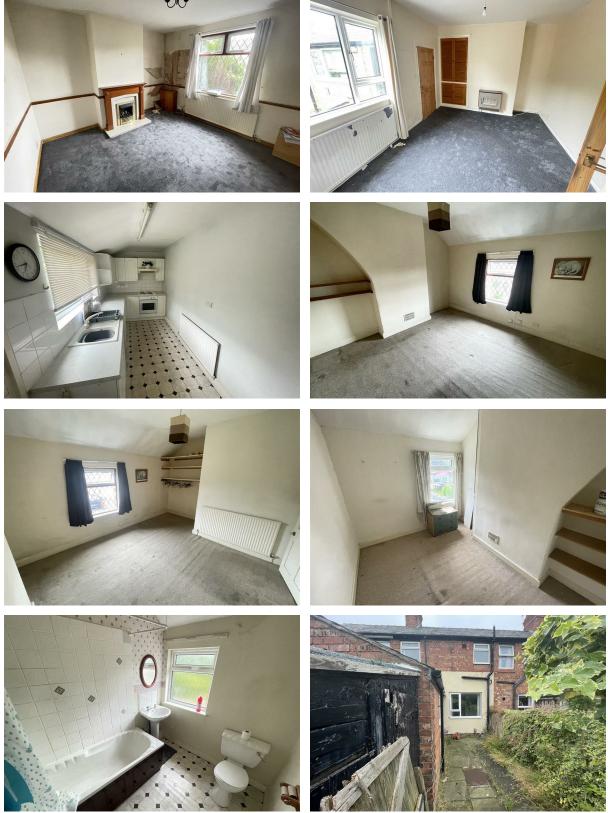

In brief the property affords: lounge, dining room and kitchen. Upstairs there are two bedrooms and a bathroom.

Outside, a delightful courtyard offers a perfect spot for outdoor relaxation, while just through the gate there's a parking area, garage, and spacious garden provide convenience and versatility.

#### Front Entrance

Into:

#### Lounge 12'2" × 12'0" (3.73 × 3.66) Double glazed window, radiator, power point, gas fire

Dining Room 14'0" × 11'1" (4.28 × 3.38) Double glazed window, radiator, power point, electric fire

#### Kitchen

6'3" x 14'7" (1.93 x 4.47) Wall and base units, inset sink, integral oven and hob, space for white goods, double glazed window, door to rear

#### **First Floor**

Bedroom One 15'7" x 12'0" (4.77 x 3.66) Double glazed window, radiator, power point

Bedroom Two 7'4" x 11'1" (2.25 x 3.39) Double glazed window, radiator, power point

Bathroom 6'8" x 8'0" (2.05 x 2.44) Shower over bath, wash hand basin, W.C, radiator

#### Externally

A rear courtyard leads through a gate to a detached garage, garden and off road parking.

A: 20 Pensby Road, Heswall, CH60 7RE T: 0151 342 8200 www.hewittadams.co.uk www.hewittadams.co.uk A: 20 Pensby Road, Heswall, CH60 7RE Hewitt Adams Ltd. Registered in England Company Reg No: 09987691 Company VAT No: 249324300 Company Reg No: 09987691 Hewitt Adams Ltd. Registered in England