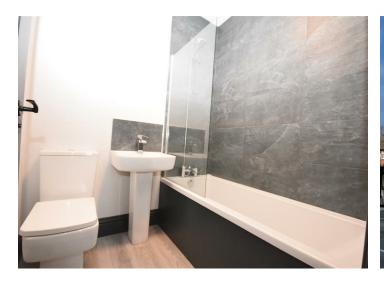

#### Bathroom

Bath with mixer tap and overhead shower, WC, wash basin with mixer tap, partially tiled walls, LVT flooring, heated chrome towel rail, extractor fan.