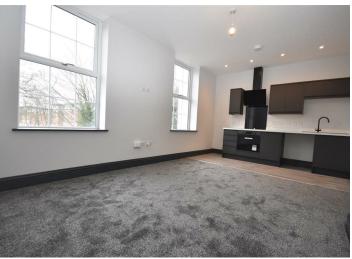

# Kitchen / Living Area

## 18'11x11'01 (5.77mx3.38m)

Wall and base units with worktops, inset sink and drainer with mixer tap. Integrated electric oven, hob and extractor fan. There is space for a free standing washing machine and tall fridge/freezer. Furthermore the room benefits from two windows to the rear elevation, electric heater, inset spot lights and a mixture of LVT flooring and carpets.

There is ample space for a seating area and for a dining set.