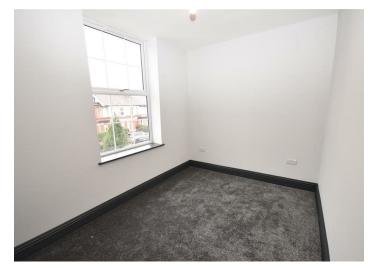

#### Bedroom 2

#### 10'09x8'07 (3.28mx2.62m)

Window to the side and front elevation, radiator, electric heater.