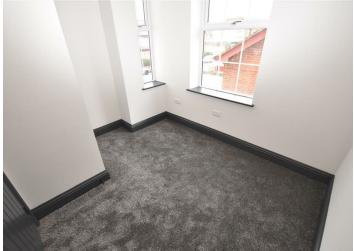

#### Bedroom 1

## 11'10x8'04 (3.61mx2.54m)

Window to the front elevation, electric heater.

#### Bedroom 2

#### 10'09x8'07 (3.28mx2.62m)

Window to the side and front elevation, radiator, electric heater.