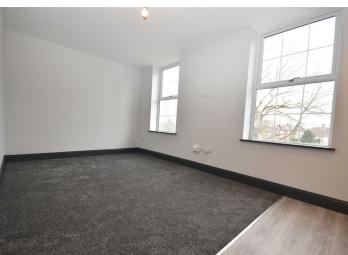

#### Bedroom 1

## 11'10x8'04 (3.61mx2.54m)

Window to the front elevation, electric heater.