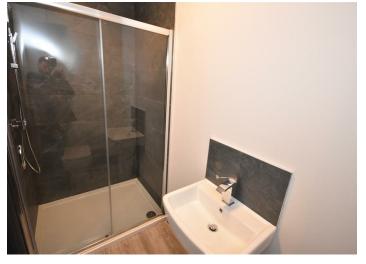

## En-Suite

Large shower cubicle with thermostatic shower, WC, wash basin with mixer tap, partially tiled walls, LVT flooring, heated chrome towel rail, extractor fan.