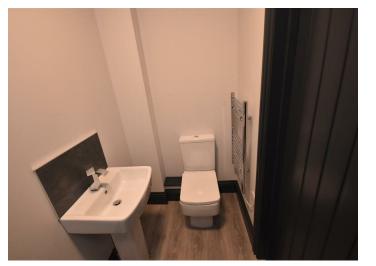

#### Bathroom

Bath with mixer tap and overhead shower, WC, wash basin with mixer tap, partially tiled walls, LVT flooring, heated chrome towel rail, extractor fan.