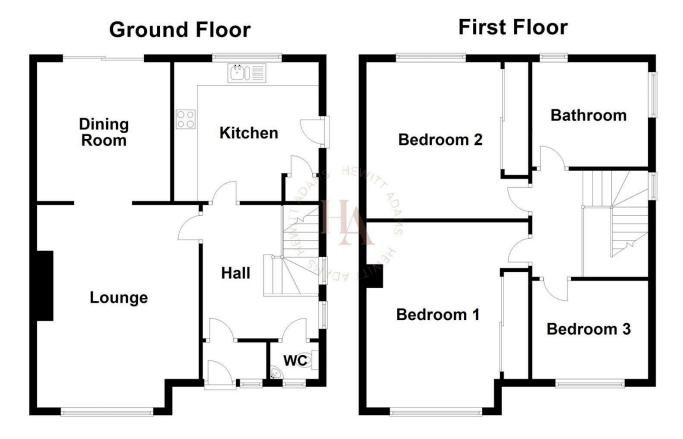

In brief the accommodation affords: entrance hall, W.C, lounge, kitchen, dining room. Upstairs there are three bedrooms and the family bathroom.

With a recently laid NEW DRIVEWAY affording parking for two cars, and a generous side and rear garden.

## Hall

Parquet floor, radiator, stairs to first floor

## W.C

3'4" x 2'6" (1.03 x 0.78)

W.C. wash hand basin

## Lounge

11'10" × 14'11" (3.61 × 4.57)

Parquet floor, double glazed window, radiator, power point, gas fire, opens to

## Dining Room

9'10" x 10'2" (3.01 x 3.11)

Parquet floor, radiator, power point, sliding doors to rear

### Kitchen

10'5" × 10'0" (3.18 × 3.07)

Wall and base units, inset sink, integral oven and separate grill, space for dishwasher and tall fridge freezer, space and plumbing for washing machine, double glazed window, door to side garden

## Bedroom One

11'10" x 13'5" (3.61 x 4.11)

Double glazed window, radiator, power point, integral wardrobe

## Bedroom Two

11'11" x 11'10" (3.65 x 3.63)

Double glazed window, radiator, power point, integral wardrobe

## Bedroom Three

8'6" x 7'2" (2.60 x 2.19)

Double glazed window, radiator, power point

### Bathroom

8'0" x 7'7" (2.46 x 2.33)

NEW FOUR PIECE BATHROOM comprising, walk in

shower, stand alone bath tub, wash hand basin, W.C, towel rail, tiled walls and floor