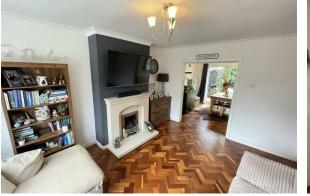

## Lounge

11'10" × 14'11" (3.61 × 4.57)

Parquet floor, double glazed window, radiator, power point, gas fire, opens to