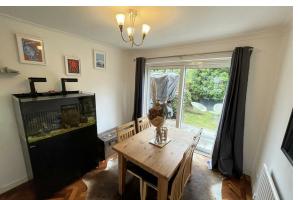

## Dining Room

9'10" x 10'2" (3.01 x 3.11)

Parquet floor, radiator, power point, sliding doors to rear