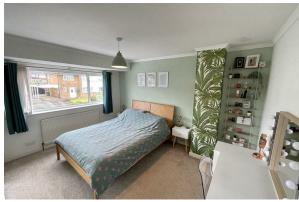

## Bedroom One

11'10" x 13'5" (3.61 x 4.11)

Double glazed window, radiator, power point, integral wardrobe

## Bedroom Two

11'11" x 11'10" (3.65 x 3.63)

Double glazed window, radiator, power point, integral wardrobe