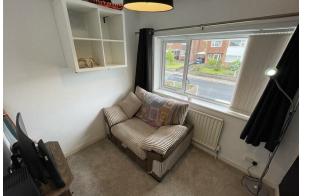

## Bedroom Three

8'6" x 7'2" (2.60 x 2.19)

Double glazed window, radiator, power point