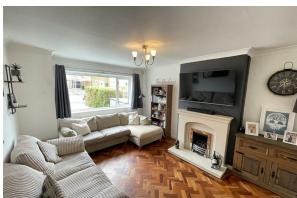

## Lounge

11'10" × 14'11" (3.61 × 4.57)

Parquet floor, double glazed window, radiator, power point, gas fire, opens to