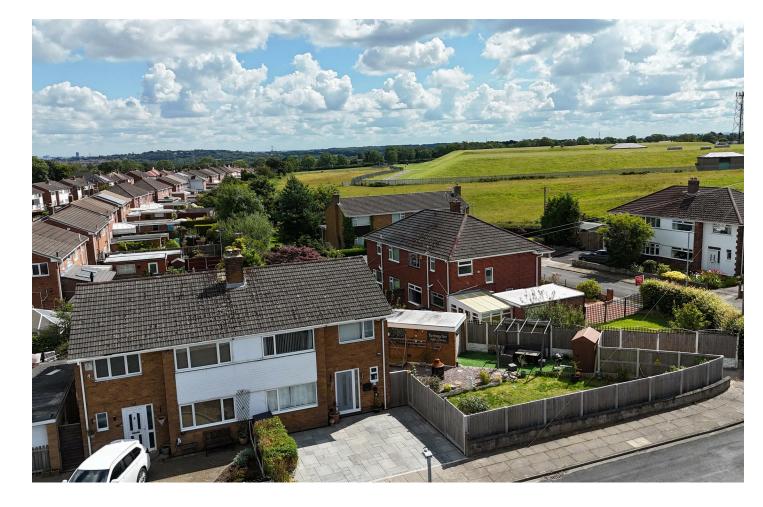

# Axholme Road, Thingwall, Wirral CH61 1BL £299,950

\*\*Three Bedroom Semi - New Bathroom - New Driveway - Large Corner Plot - No Chain\*\*

Hewitt Adams is delighted to offer to the market with NO CHAIN this CORNER PLOT three bedroom semi-detached home on the POPULAR Axholme Road in Thingwall.

## **EXTERNALLY**

Front - New driveway with parking for two cars

Rear - benefiting from the corner plot there is a rear garden mainly laid to lawn and a large side garden laid to patio and lawn with a garden shed and garage