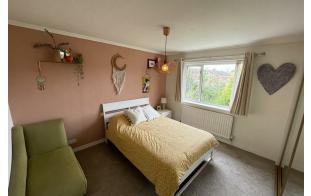

## Bedroom One

11'10" x 13'5" (3.61 x 4.11)

Double glazed window, radiator, power point, integral wardrobe

## Bedroom Two

11'11" x 11'10" (3.65 x 3.63)

Double glazed window, radiator, power point, integral wardrobe