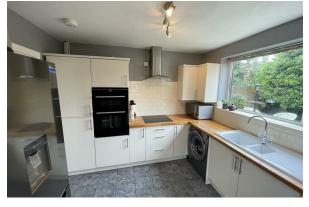

### Kitchen

10'5" × 10'0" (3.18 × 3.07)

Wall and base units, inset sink, integral oven and separate grill, space for dishwasher and tall fridge freezer, space and plumbing for washing machine, double glazed window, door to side garden