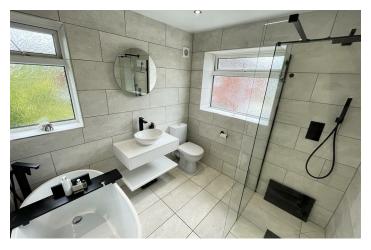

### Bathroom

8'0" x 7'7" (2.46 x 2.33)

NEW FOUR PIECE BATHROOM comprising, walk in

shower, stand alone bath tub, wash hand basin, W.C, towel rail, tiled walls and floor