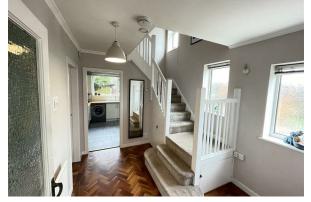

window, door to side garden

# **UPSTAIRS**

## Bedroom One

11'10" x 13'5" (3.61 x 4.11)

Double glazed window, radiator, power point, integral wardrobe

## Bedroom Two

11'11" x 11'10" (3.65 x 3.63)

Double glazed window, radiator, power point, integral wardrobe

## Bedroom Three

8'6" x 7'2" (2.60 x 2.19)

Double glazed window, radiator, power point

### Bathroom

8'0" x 7'7" (2.46 x 2.33)

NEW FOUR PIECE BATHROOM comprising, walk in

shower, stand alone bath tub, wash hand basin, W.C, towel rail, tiled walls and floor

## **EXTERNALLY**

Front - New driveway with parking for two cars

Rear - benefiting from the corner plot there is a rear garden mainly laid to lawn and a large side garden laid to patio and lawn with a garden shed and garage

There is also an additional side driveway

















www.hewittadams.co.uk A: 20 Pensby Road, Heswall, CH60 7RE

T: 0151 342 8200

www.hewittadams.co.uk

A: 20 Pensby Road, Heswall, CH60 7RE

T: 0151 342 8200

Hewitt Adams Ltd. Registered in England

Company Reg No: 09987691

Company VAT No: 249324300

Hewitt Adams Ltd. Registered in England

Company Reg No: 09987691

Company VAT No: 249324300