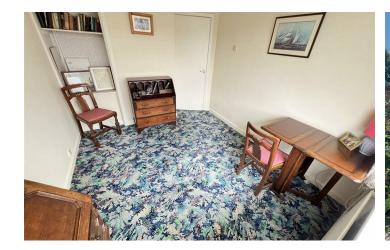

### Front Entrance

Into:

Hall Radiator, power points

Bedroom One Double glazed window, radiator, power points

Bedroom Two Double glazed window, radiator, power points

#### Lounge

Double glazed doors into the conservatory, lounge, radiator, power points, fireplace, door into: