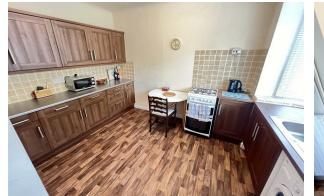

#### Kitchen

Wall and base units, space for white goods, inset sink double glazed window, rear door to garden, integrated fridge, integrated freezer