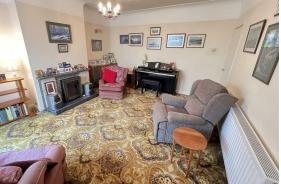

#### Lounge

Double glazed doors into the conservatory, lounge, radiator, power points, fireplace, door into: