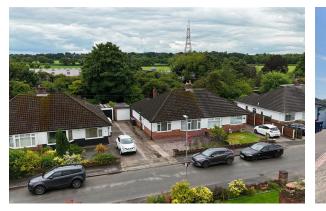

### Wallcroft, Neston, CH64 2UF £270,000

💻 2 Bedroom 🔎 1 Reception 🛁 1 Bathroom 🔟

\*\*Two Bedroom Bungalow - Sought After Willaston Location - No Onward Chain - Backing Onto Wirral Way\*\* Hewitt Adams is delighted to offer to the market this TWO BEDROOM semi-detached bungalow on Wallcroft in Willaston - a HIGHLY SOUGHT AFTER LOCATION within this highly desirable Village.

The bungalow comes to the market requiring a modest amount of modernisation, but at the same time a purchaser could move in and renovate as they went. It is rare for bungalows to come to the market in this area, offering the same potential to create your dream bungalow In brief the accommodation affords: entrance hall, two bedrooms, shower-room, lounge, conservatory, kitchen. With a driveway, garage and a PRIVATE rear garden which backs onto the Wirral Way.