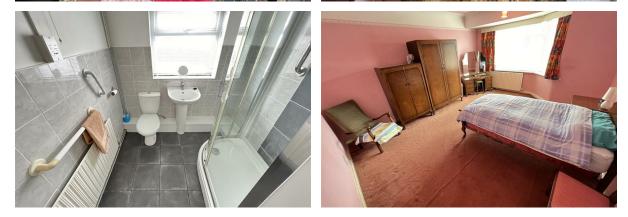

#### Shower-room Comprising shower, low level W.C, wash hand basin, double glazed window, fully tiled

### Front Entrance

Into:

Hall Radiator, power points

Bedroom One Double glazed window, radiator, power points

Bedroom Two Double glazed window, radiator, power points