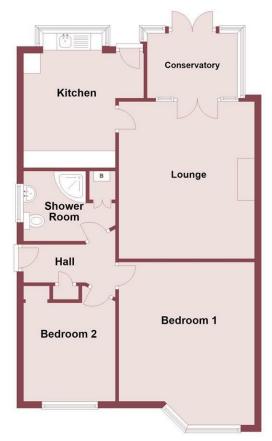

## HEWITT ADAMS

**Ground Floor** 

Whilst every attempt has been made to ensure the accuracy of this floor plan, measurements of doors, windows, rooms and any other items are approximate and no responsibility is taken for any error, ommission or mis-statement. The plan is for illustrative purposes only and should be used as such by any prospective purchaser. The services, systems and appliances shown here have not been tested and no guarantee to their operability or effiency can be given. Plan produced using PlanUp.

The bungalow comes to the market requiring a modest amount of modernisation, but at the same time a purchaser could move in and renovate as they went. It is rare for bungalows to come to the market in this area, offering the same potential to create your dream bungalow In brief the accommodation affords: entrance hall, two bedrooms, shower-room, lounge, conservatory, kitchen. With a driveway, garage and a PRIVATE rear garden which backs onto the Wirral Way.