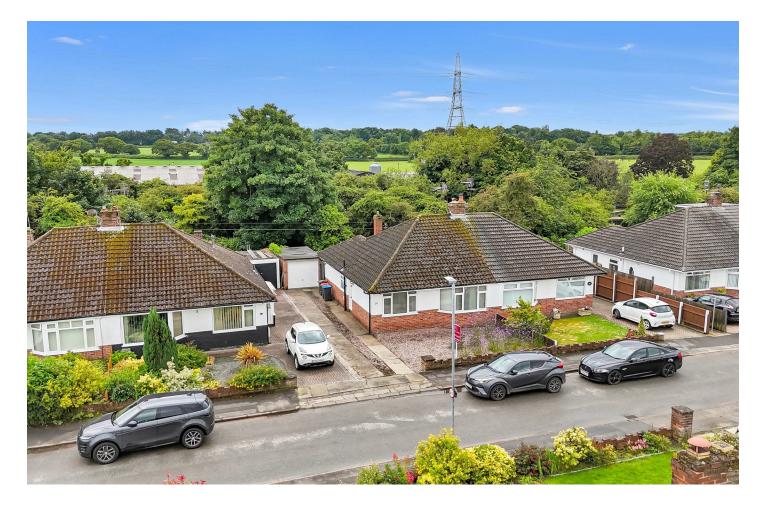

### Wallcroft, Neston, CH64 2UF £270,000

💻 2 Bedroom 🔎 1 Reception 🛁 1 Bathroom 🔟

\*\*Two Bedroom Bungalow - Sought After Willaston Location - No Onward Chain - Backing Onto Wirral Way\*\* Hewitt Adams is delighted to offer to the market this TWO BEDROOM semi-detached bungalow on Wallcroft in Willaston - a HIGHLY SOUGHT AFTER LOCATION within this highly desirable Village.

#### EXTERNALLY

With a driveway, garage and a PRIVATE rear garden that has been laid to patio for ease of maintenance, which backs onto the Wirral Way.

A: 20 Pensby Road, Heswall, CH60 7RE T: 0151 342 8200 www.hewittadams.co.uk www.hewittadams.co.uk A: 20 Pensby Road, Heswall, CH60 7RE Hewitt Adams Ltd. Registered in England Company Reg No: 09987691 Company VAT No: 249324300 Company Reg No: 09987691 Hewitt Adams Ltd. Registered in England