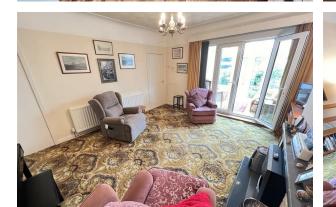

#### Lounge

Double glazed doors into the conservatory, lounge, radiator, power points, fireplace, door into: