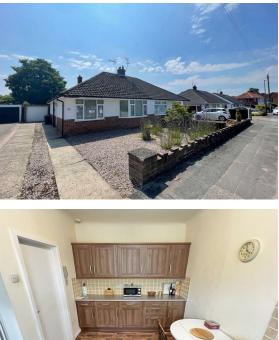

### Wallcroft, Neston, CH64 2UF £270,000

💻 2 Bedroom 🔎 1 Reception 🛁 1 Bathroom 🔟

\*\*Two Bedroom Bungalow - Sought After Willaston Location - No Onward Chain - Backing Onto Wirral Way\*\* Hewitt Adams is delighted to offer to the market this TWO BEDROOM semi-detached bungalow on Wallcroft in Willaston - a HIGHLY SOUGHT AFTER LOCATION within this highly desirable Village.

The bungalow comes to the market requiring a modest amount of modernisation, but at the same time a purchaser could move in and renovate as they went. It is rare for bungalows to come to the market in this area, offering the same potential to create your dream bungalow In brief the accommodation affords: entrance hall, two bedrooms, shower-room, lounge, conservatory, kitchen. With a driveway, garage and a PRIVATE rear garden which backs onto the Wirral Way.

#### Kitchen

Wall and base units, space for white goods, inset sink double glazed window, rear door to garden, integrated fridge, integrated freezer