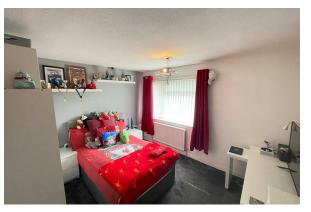

#### Bedroom One

11'9" x 10'5" (3.6 x 3.2)

# Bedroom Two

11'9" x 8'2" (3.6 x 2.5)