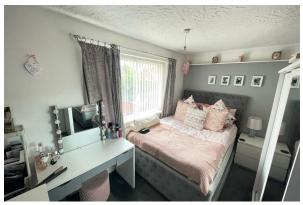

#### Bedroom One

11'9" x 10'5" (3.6 x 3.2)

# Bedroom Two

11'9" x 8'2" (3.6 x 2.5)