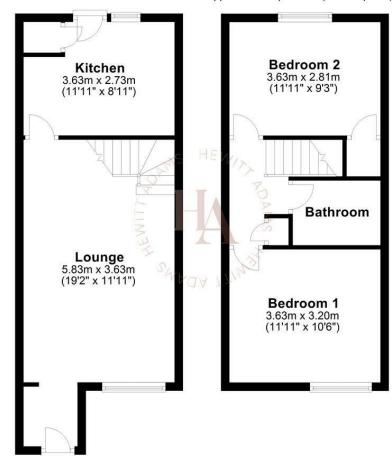

**Ground Floor** Approx. 33.4 sq. metres (359.9 sq. feet)

First Floor

Approx. 31.7 sq. metres (341.7 sq. feet)

Total area: approx. 65.2 sq. metres (701.6 sq. feet) For illustration purposes only - not to scale

# Lounge

19'0" x 11'9" (5.8 x 3.6)

#### Kitchen

11'9" x 12'1" (3.6 x 3.7)

#### Bedroom One

11'9" x 10'5" (3.6 x 3.2)

# Bedroom Two

11'9" x 8'2" (3.6 x 2.5)

### Bathroom