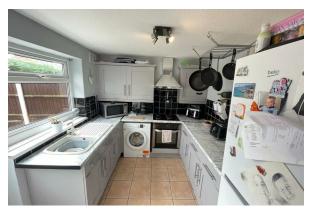

IC INVESTMENT OPPORTUNITY.

In brief the accommodation affords; entrance porch, lounge, kitchen. Upstairs are two bedrooms and a bathroom.

With a private rear garden laid to patio for ease of maintenance.

The property comes to the market in EXCELLENT CONDITION, with double glazed windows and gas central heating.

Call Hewitt Adams on 0151 342 8200 to view.

www.hewittadams.co.uk A: 20 Pensby Road, Heswall, CH60 7RE T: 0151 342 8200 Hewitt Adams Ltd. Registered in England Company Reg No: 09987691 Company VAT No: 249324300





### Front Entrance

Into;

## Porch

Opens to;

# Lounge

19'0" x 11'9" (5.8 x 3.6)

#### Kitchen

11'9" x 12'1" (3.6 x 3.7)

# **UPSTAIRS**

#### Bedroom One

11'9" x 10'5" (3.6 x 3.2)

# Bedroom Two

11'9" x 8'2" (3.6 x 2.5)

### Bathroom

### **EXTERNALLY**

















www.hewittadams.co.uk

A: 20 Pensby Road, Heswall, CH60 7RE

T: 0151 342 8200

www.hewittadams.co.uk

A: 20 Pensby Road, Heswall, CH60 7RE

T: 0151 342 8200

Hewitt Adams Ltd. Registered in England

Company Reg No: 09987691

Company VAT No: 249324300